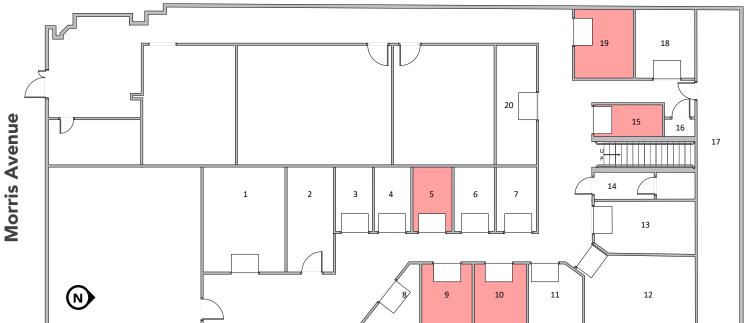

## Storage Units Available in Prime Location on Morris Avenue Level

| UNIT | SIZE SQFT | AVAILABILITY     | RENT    |
|------|-----------|------------------|---------|
| 1    | 200 SF    | LEASED           | -       |
| 2    | 88 SF     | Building Storage | -       |
| 3    | 53 SF     | LEASED           | -       |
| 4    | 53 SF     | LEASED           | -       |
| 5    | 53 SF     | AVAILABLE NOW    | \$50.00 |
| 6    | 53 SF     | LEASED           | -       |
| 7    | 53 SF     | LEASED           | -       |
| 8    | 30 SF     | LEASED           | -       |
| 9    | 80 SF     | AVAILABLE NOW    | \$75.00 |
| 10   | 90 SF     | AVAILABLE NOW    | \$80.00 |
| 11   | 70 SF     | LEASED           | -       |
| 12   | 126 SF    | LEASED           | -       |
| 13   | 70 SF     | LEASED           | -       |
| 14   | 56 SF     | Building Storage | -       |
| 15   | 45 SF     | AVAILABLE NOW    | \$50.00 |
| 16   | 17 SF     | Building Storage | -       |
| 17   | 255 SF    | Building Storage | -       |
| 18   | 85 SF     | LEASED           | -       |
| 19   | 87 SF     | AVAILABLE NOW    | \$75.00 |
| 20   | 104 SF    | LEASED           | -       |