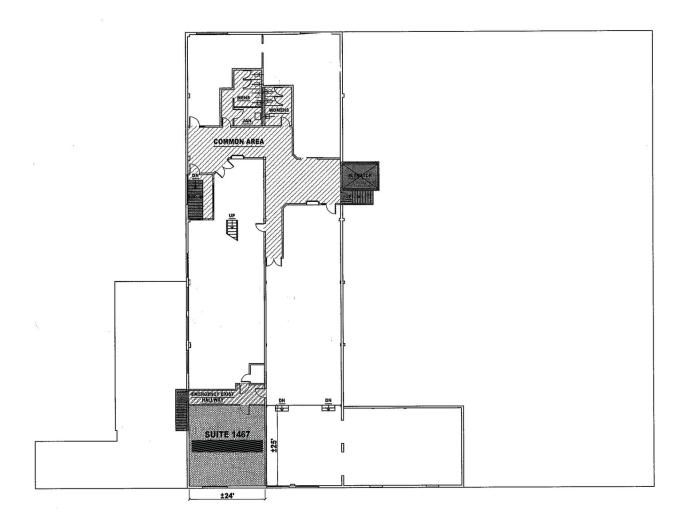

1467 Elliott Avenue W, Seattle, WA 98119

- +/- 2,706 SF creative office
- · Office/reception area with skylight
- Finished hardwood floors
- High ceilings
- Lots of natural light and views of the cruise ships
- HVAC
- · Separately metered for electricity and gas
- · High visibility and easy accessibility
- Parking available in adjacent lot with lease
- Minutes to downtown Seattle and all freeways
- Bus stop in front of building
- · Quality deal oriented, professional landlord

### 1465 ELLIOTT AVENUE WEST BUILDING SUITE 1467