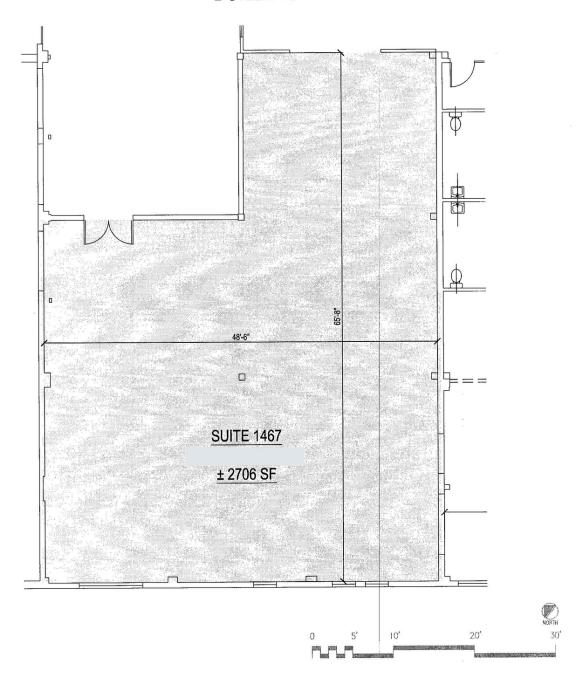

1467 Elliott Avenue W, Seattle, WA 98119

- +/- 2,706 SF creative office
- · Office/reception area with skylight
- Finished hardwood floors
- High ceilings
- Lots of natural light and views of the cruise ships
- HVAC
- · Separately metered for electricity and gas
- · High visibility and easy accessibility
- Parking available in adjacent lot with lease
- Minutes to downtown Seattle and all freeways
- Bus stop in front of building
- · Quality deal oriented, professional landlord

### 1465 ELLIOTT AVENUE WEST BUILDING SUITE 1467