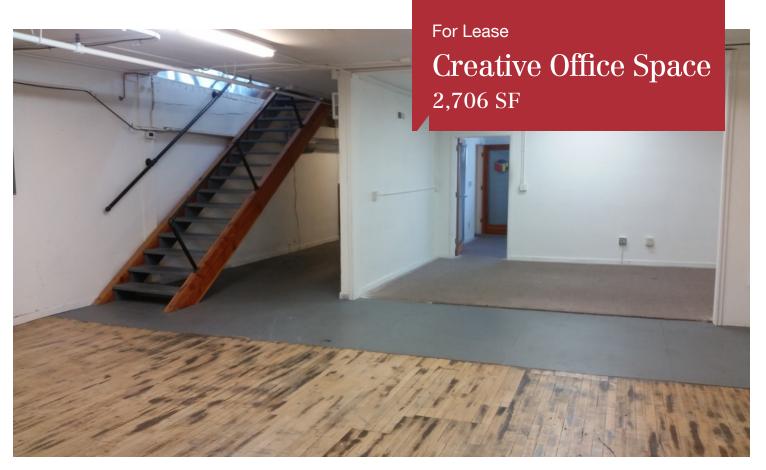

1467 Elliott Avenue W, Seattle, WA 98119

- +/- 2,706 SF creative office
- · Office/reception area with skylight
- Finished hardwood floors
- High ceilings
- Lots of natural light and views of the cruise ships
- HVAC
- · Separately metered for electricity and gas
- · High visibility and easy accessibility
- Parking available in adjacent lot with lease
- Minutes to downtown Seattle and all freeways
- Bus stop in front of building
- · Quality deal oriented, professional landlord