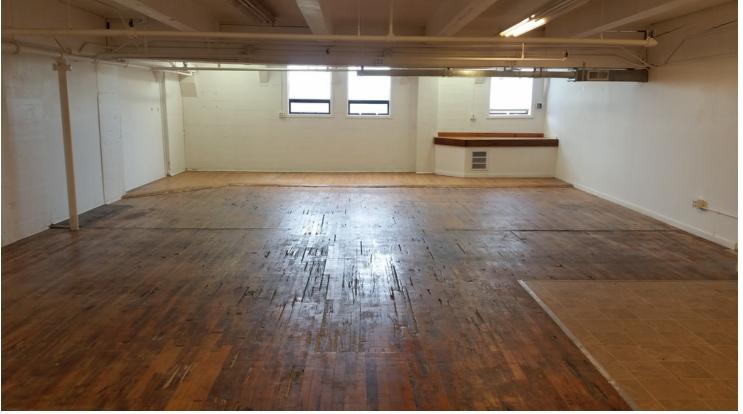

1467 Elliott Avenue W, Seattle, WA 98119

- +/- 2,706 SF creative office
- · Office/reception area with skylight
- Finished hardwood floors
- High ceilings
- Lots of natural light and views of the cruise ships
- HVAC
- · Separately metered for electricity and gas
- · High visibility and easy accessibility
- Parking available in adjacent lot with lease
- Minutes to downtown Seattle and all freeways
- Bus stop in front of building
- · Quality deal oriented, professional landlord