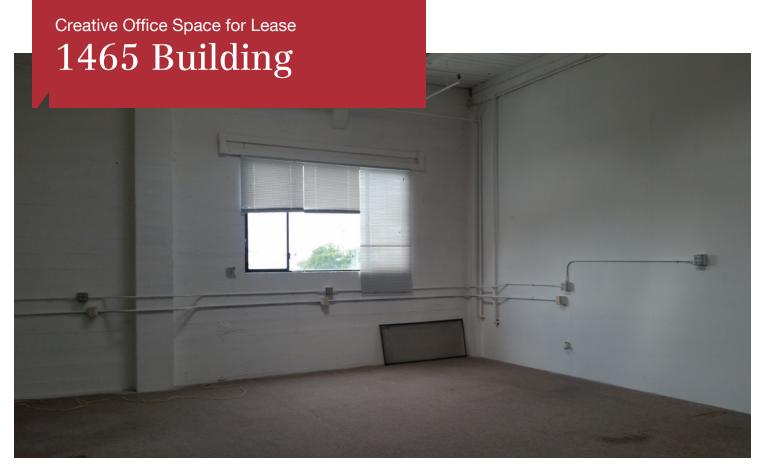

1467 Elliott Avenue W, Seattle, WA 98119

- +/- 2,706 SF creative office
- · Office/reception area with skylight
- Finished hardwood floors
- High ceilings
- Lots of natural light and views of the cruise ships
- HVAC
- · Separately metered for electricity and gas
- · High visibility and easy accessibility
- Parking available in adjacent lot with lease
- Minutes to downtown Seattle and all freeways
- Bus stop in front of building
- · Quality deal oriented, professional landlord