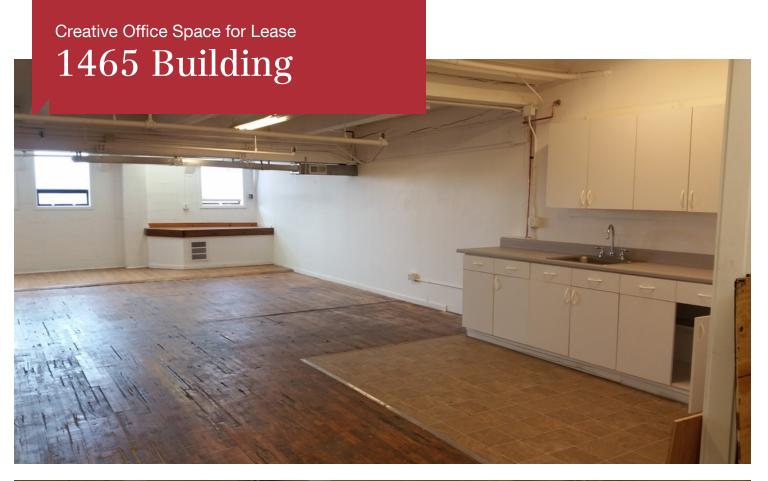

1467 Elliott Avenue W, Seattle, WA 98119

- +/- 2,706 SF creative office
- · Office/reception area with skylight
- Finished hardwood floors
- High ceilings
- Lots of natural light and views of the cruise ships
- HVAC
- · Separately metered for electricity and gas
- · High visibility and easy accessibility
- Parking available in adjacent lot with lease
- Minutes to downtown Seattle and all freeways
- Bus stop in front of building
- · Quality deal oriented, professional landlord