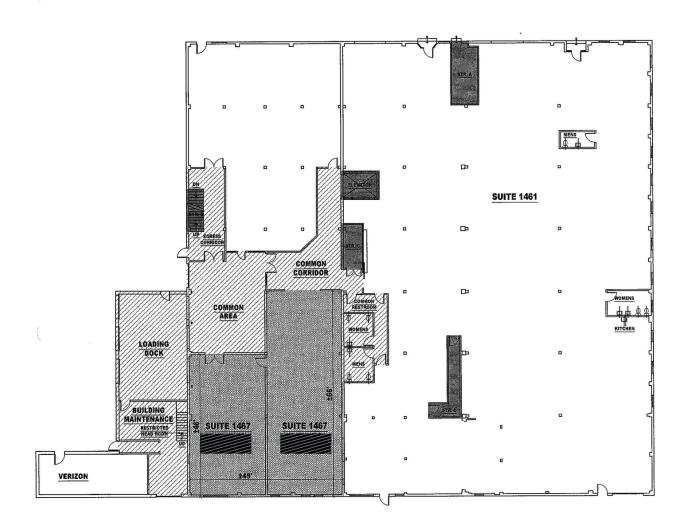

1467 Elliott Avenue W, Seattle, WA 98119

- +/- 2,706 SF creative office
- · Office/reception area with skylight
- Finished hardwood floors
- High ceilings
- Lots of natural light and views of the cruise ships
- HVAC
- · Separately metered for electricity and gas
- · High visibility and easy accessibility
- Parking available in adjacent lot with lease
- Minutes to downtown Seattle and all freeways
- Bus stop in front of building
- · Quality deal oriented, professional landlord

### For more information:

#### Rich Mermelstein

+1 206 332 1478 • rmermelstein@nai-psp.com















## 1465 ELLIOTT AVENUE WEST **BUILDING**





BELLEVUE | SEATTLE | TACOMA

### 1465 ELLIOTT AVENUE WEST BUILDING SUITE 1467







### 1465 ELLIOTT AVENUE WEST BUILDING SUITE 1467