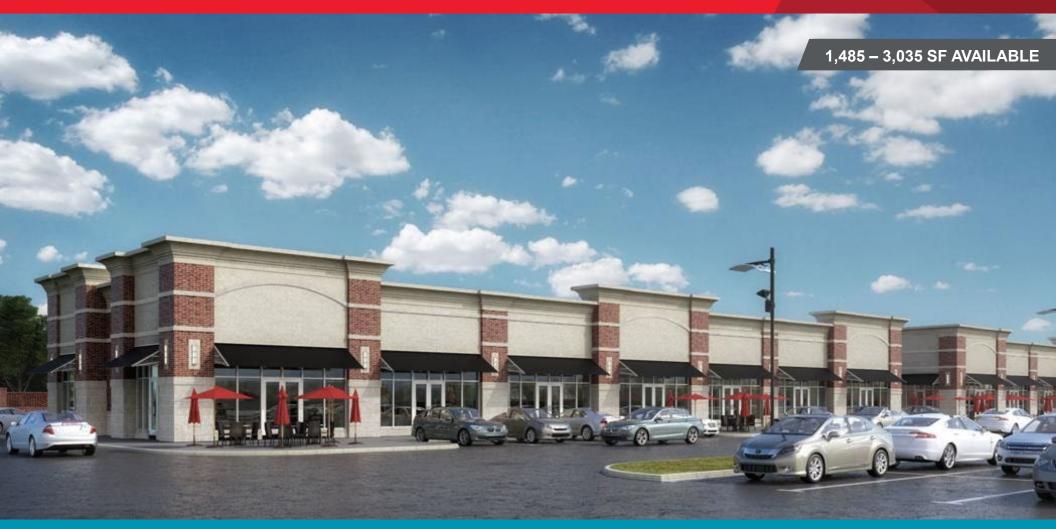

### RETAIL FOR LEASE Rutland Place

Route 301 @ Rutlandshire Drive | Hanover County, Virginia

Join EAT Restaurant Partners' New Concept, Pizza & Beer of Richmond and Social 52's New Concept, Charred

For more information, contact:

### **Property Features**

- 1,485 3,035 SF RETAIL SPACE AVAILABLE
- · End cap opportunity available with patio seating
- Join Chris Tsui's concept (PBR) Pizza & Beer of Richmond, Charred, SportClips and Jersey Mike's
- Construction commencing July 2019
- Located near the entrance to the 200-acre HHHunt masterplanned community with over 6,000 residential units and over 160,000 SF of office space