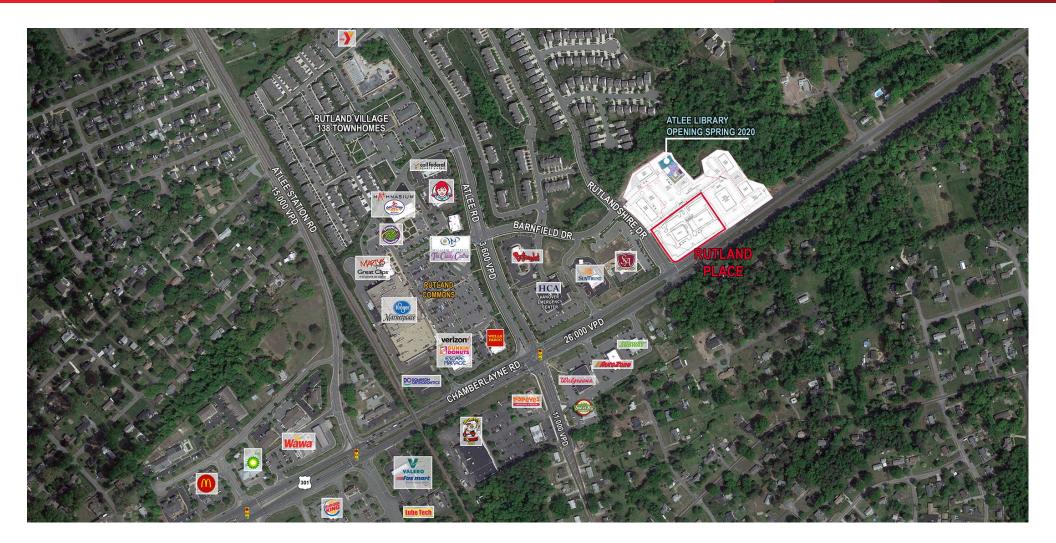

### **Property Features**

- 1,485 3,035 SF RETAIL SPACE AVAILABLE
- · End cap opportunity available with patio seating
- Join Chris Tsui's concept (PBR) Pizza & Beer of Richmond, Charred, SportClips and Jersey Mike's
- Construction commencing July 2019
- Located near the entrance to the 200-acre HHHunt masterplanned community with over 6,000 residential units and over 160,000 SF of office space