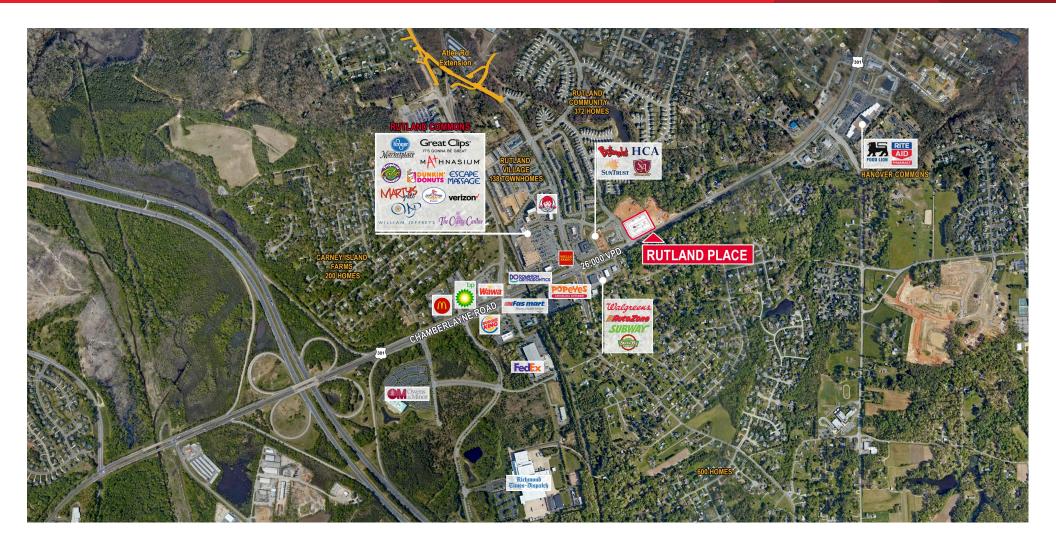

### RETAIL FOR LEASE Rutland Place

Route 301 @ Rutlandshire Drive | Hanover County, Virginia

### **Property Features**

- 1,485 3,035 SF RETAIL SPACE AVAILABLE
- · End cap opportunity available with patio seating
- Join Chris Tsui's concept (PBR) Pizza & Beer of Richmond, Charred, SportClips and Jersey Mike's
- Construction commencing July 2019
- Located near the entrance to the 200-acre HHHunt masterplanned community with over 6,000 residential units and over 160,000 SF of office space

| Demographics       |           |           |          |
|--------------------|-----------|-----------|----------|
|                    | 1 Mile    | 3 Miles   | 5 Miles  |
| Population         | 4,670     | 30,536    | 93,766   |
| No. of Households  | 1,785     | 11,407    | 37,134   |
| Avg. HH Income     | \$112,784 | \$110,533 | \$87,998 |
| Daytime Population | 4,127     | 26,126    | 91,042   |
|                    |           |           |          |