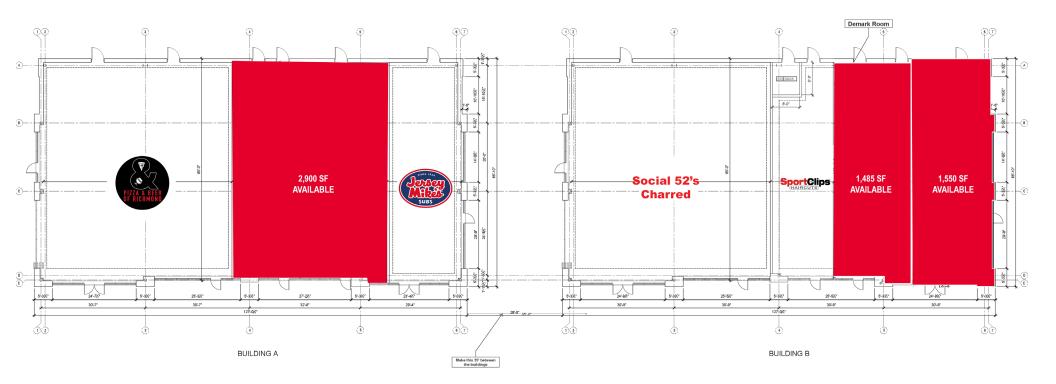

## CUSHMAN & THALHIMER

RETAIL FOR LEASE Rutland Place

Route 301 @ Rutlandshire Drive | Hanover County, Virginia

SITE PLAN

For more information, contact:

### **Property Features**

- 1,485 3,035 SF RETAIL SPACE AVAILABLE
- · End cap opportunity available with patio seating
- Join Chris Tsui's concept (PBR) Pizza & Beer of Richmond, Charred, SportClips and Jersey Mike's
- Construction commencing July 2019
- Located near the entrance to the 200-acre HHHunt masterplanned community with over 6,000 residential units and over 160,000 SF of office space