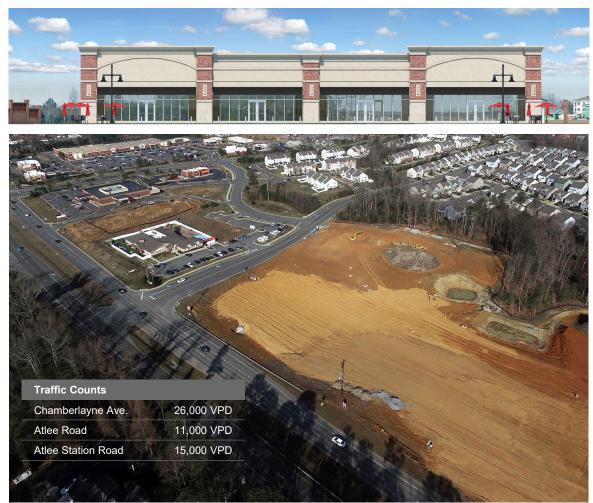

### RETAIL FOR LEASE Rutland Place

Route 301 @ Rutlandshire Drive | Hanover County, Virginia

### **Property Features**

- 1,485 3,035 SF RETAIL SPACE AVAILABLE
- · End cap opportunity available with patio seating
- Join Chris Tsui's concept (PBR) Pizza & Beer of Richmond, Charred, SportClips and Jersey Mike's
- Construction commencing July 2019
- Located near the entrance to the 200-acre HHHunt masterplanned community with over 6,000 residential units and over 160,000 SF of office space