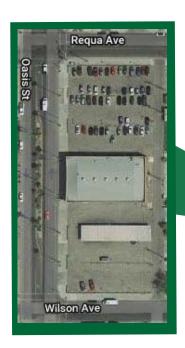

#### 22,800 SF Brick Building on 1.38 acre site (60,000 SF)

Phone: 760-773-3310

DC-1 Downtown Commercial Zoning: Ideal for Retail, Showroom or Office

Irene DiVito
Irene@baxleyproperties.com

Cell: 760-799-1821 Ofc: 760-773-6006

This property is ideally located to capture the synergy from all the neighboring trade and office developments - directly next to the new campus of the College of the Desert with over 3,000 students, one block to the new Riverside County Courthouse (Lason Justice Center), just blocks from the I-10, and 23 miles to the Palm Springs Airport.