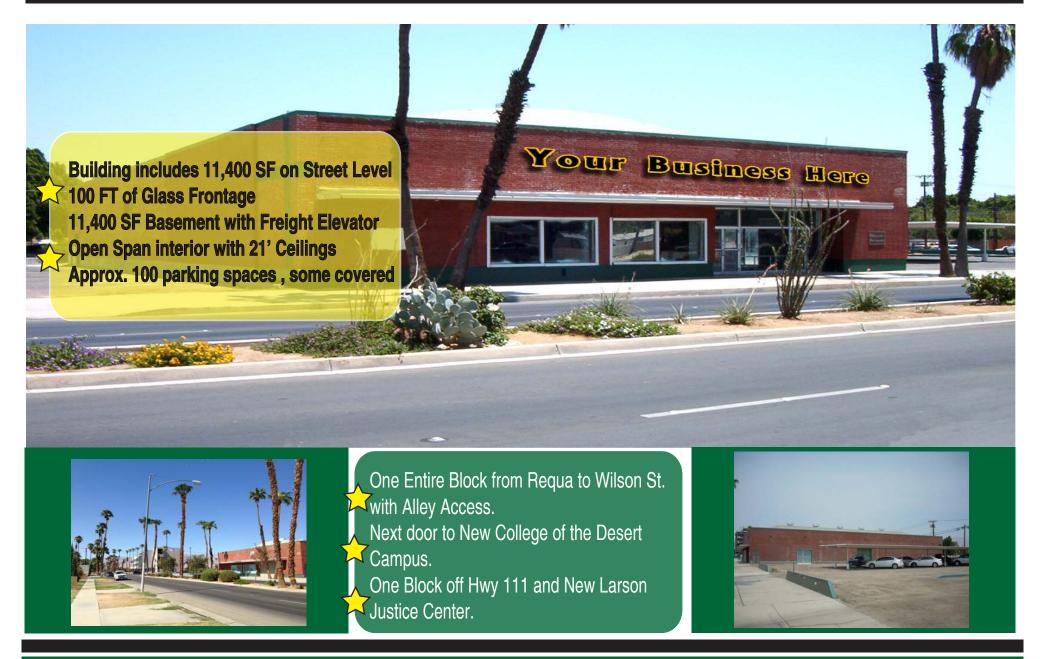

#### 22,800 SF Brick Building on 1.38 acre site (60,000 SF)

Phone: 760-773-3310

DC-1 Downtown Commercial Zoning: Ideal for Retail, Showroom or Office

Irene DiVito
Irene@baxleyproperties.com

Cell: 760-799-1821 Ofc: 760-773-6006

This property is ideally located to capture the synergy from all the neighboring trade and office developments - directly next to the new campus of the College of the Desert with over 3,000 students, one block to the new Riverside County Courthouse (Lason Justice Center), just blocks from the I-10, and 23 miles to the Palm Springs Airport.