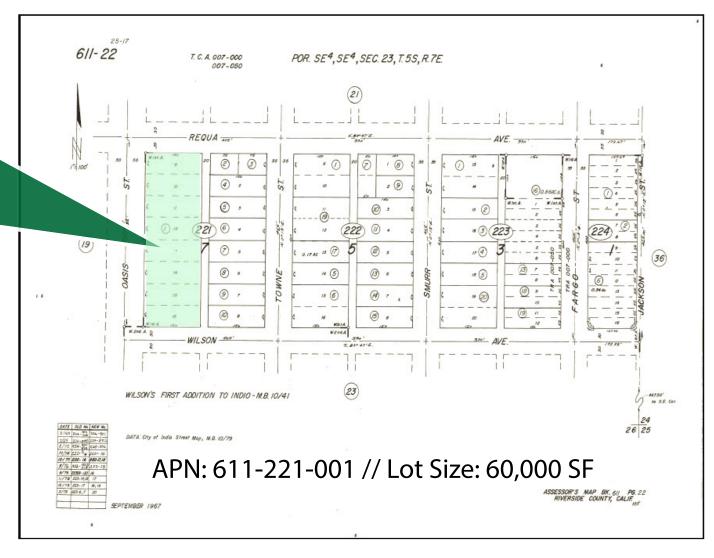

#### 22,800 SF Brick Building on 1.38 acre site (60,000 SF)

Phone: 760-773-3310

DC-1 Downtown Commercial Zoning: Ideal for Retail, Showroom or Office

Irene DiVito
Irene@baxleyproperties.com

Cell: 760-799-1821 Ofc: 760-773-6006