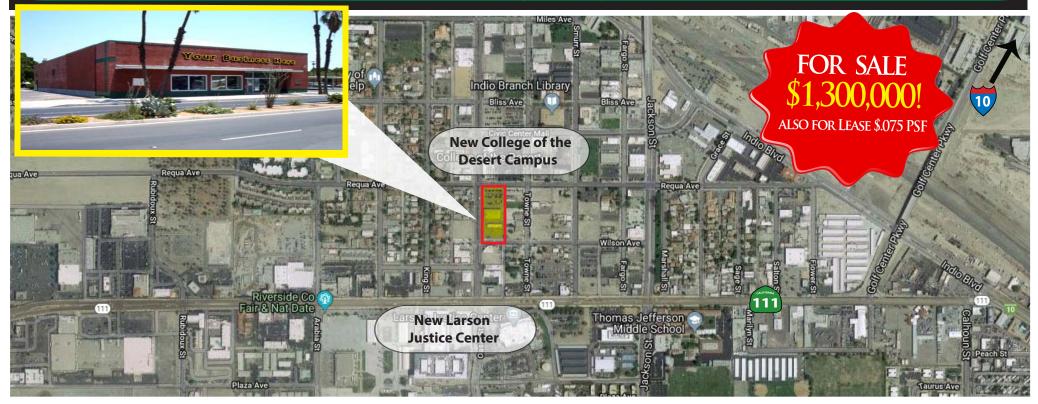

#### 45742 Oasis Street, Indio, CA 92201

#### 22,800 SF Brick Building on 1.38 acre site (60,000 SF)

Phone: 760-773-3310

DC-1 Downtown Commercial Zoning: Ideal for Retail, Showroom or Office

Irene DiVito
Irene@baxleyproperties.com

Cell: 760-799-1821 Ofc: 760-773-6006

This property is ideally located to capture the synergy from all the neighboring trade and office developments - directly next to the new campus of the College of the Desert with over 3,000 students, one block to the new Riverside County Courthouse (Lason Justice Center), just blocks from the I-10, and 23 miles to the Palm Springs Airport.

Redevelopment of the nearby Indio Mall into the *Indio Grand Marketplace* will feature a major mixed-use project with retail, entertainment and a strong residential element, further enhancing the downtown location.