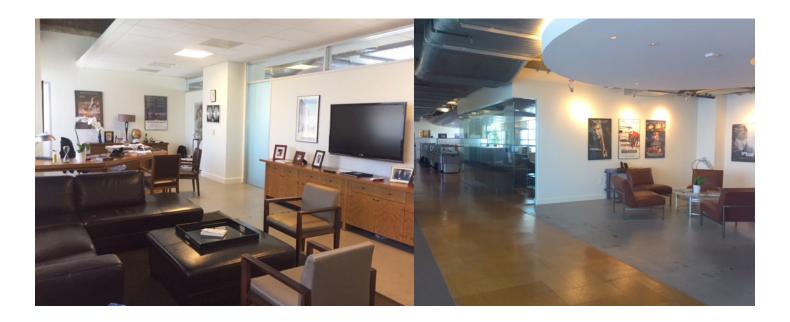

#### **PROPERTY HIGHLIGHTS**

- Creative office with high-end finishes.
- » Concrete floors with lots of glass and windows.
- » Open plan with large conference room and five private offices.
- » One oversized private office with private bathroom.
- » Located in the heart of Santa Monica's Media District.