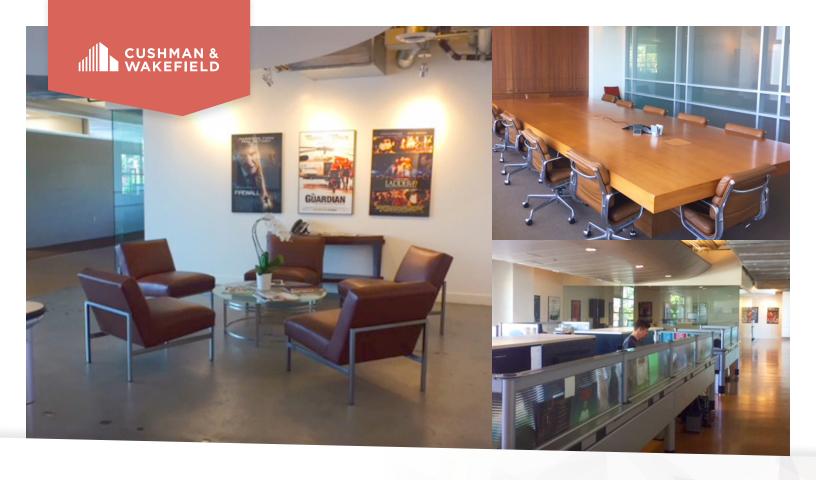

#### **PROPERTY HIGHLIGHTS**

- Creative office with high-end finishes.
- » Concrete floors with lots of glass and windows.
- » Open plan with large conference room and five private offices.
- » One oversized private office with private bathroom.
- » Located in the heart of Santa Monica's Media District.