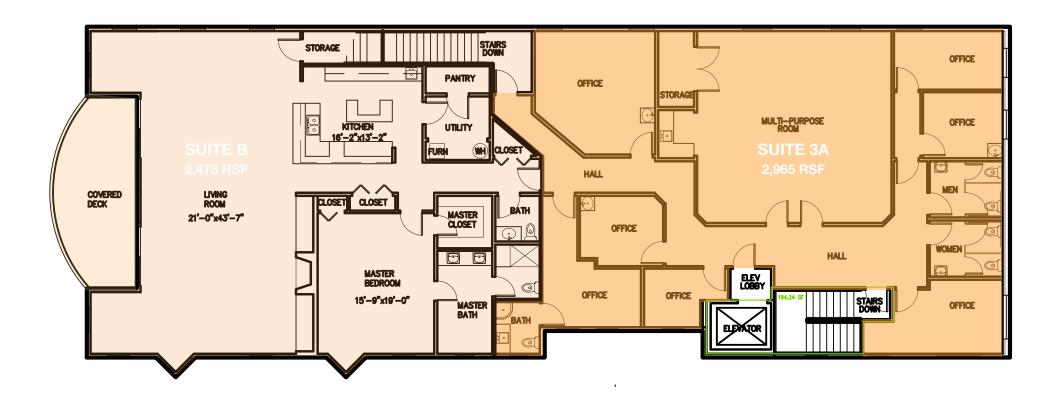

#### Professional Office/Retail Space

| AVAILABLE           | Suite 1A 1,287 SF<br>Suite 1B 927 SF<br>Suite 1C 1,160 SF                                                                                                                                              | Suite 3A 2,965 RSF<br>Suite 3B 2,478 RSF<br>Total: 5,443 RSF |
|---------------------|--------------------------------------------------------------------------------------------------------------------------------------------------------------------------------------------------------|--------------------------------------------------------------|
| RATE                | \$18.00 PSF, per year, NNN                                                                                                                                                                             |                                                              |
| PARKING             | On site covered parking available                                                                                                                                                                      |                                                              |
| RENOVATIONS         | 2017 renovations/2004 construction                                                                                                                                                                     |                                                              |
| LOCATION            | Easy access to I-5, I-705 and SR 509 and<br>near Tacoma Dome Station which serves<br>Tacoma Link, Sounder Train and Sound<br>Transit Express and Pierce Transit                                        |                                                              |
| SURROUNDING<br>AREA | Metro bus line, Link Light Rail stop and new Amtrak Station near the building  Short distance to YMCA, Tacoma Convention Center, University of Washington Tacoma, various restaurants and retail shops |                                                              |

### **Availabilities**

SUITE 1A SUITE 1B SUITE 1C SUITE 3A SUITE 3B

1,287 SF 927 SF 1,160 SF 2,965 RSF 2,478 RSF

Benjamin A. Norbe

253.722.1410 bnorbe@kiddermathews.com

Benjamin A. Norbe 253.722.1410 bnorbe@kiddermathews.com

#### Level 2

Benjamin A. Norbe 253.722.1410 bnorbe@kiddermathews.com

Level 3

Benjamin A. Norbe 253.722.1410 bnorbe@kiddermathews.com Km Kidder Mathews

Benjamin A. Norbe 253.722.1410 bnorbe@kiddermathews.com