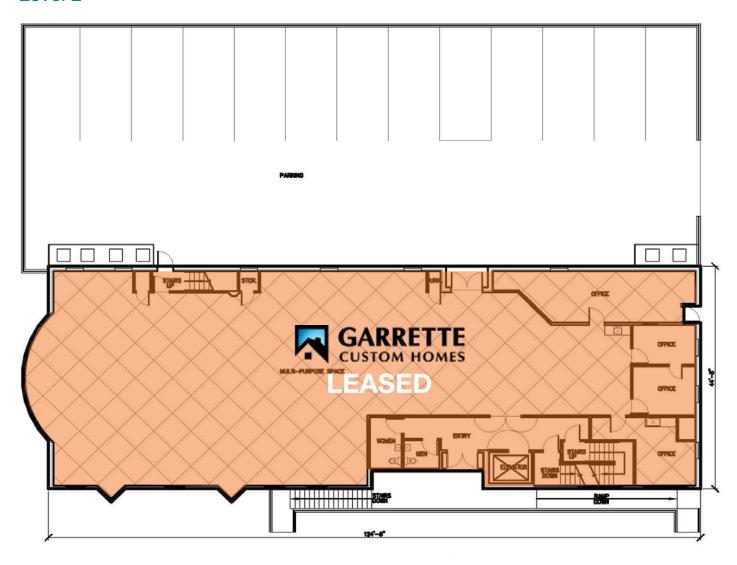

#### Professional Office/Retail Space

| AVAILABLE           | Suite 1A 1,287 SF<br>Suite 1B 927 SF<br>Suite 1C 1,160 SF                                                                                                                                              | Suite 3A 2,965 RSF<br>Suite 3B 2,478 RSF<br>Total: 5,443 RSF |
|---------------------|--------------------------------------------------------------------------------------------------------------------------------------------------------------------------------------------------------|--------------------------------------------------------------|
| RATE                | \$18.00 PSF, per year, NNN                                                                                                                                                                             |                                                              |
| PARKING             | On site covered parking available                                                                                                                                                                      |                                                              |
| RENOVATIONS         | 2017 renovations/2004 construction                                                                                                                                                                     |                                                              |
| LOCATION            | Easy access to I-5, I-705 and SR 509 and<br>near Tacoma Dome Station which serves<br>Tacoma Link, Sounder Train and Sound<br>Transit Express and Pierce Transit                                        |                                                              |
| SURROUNDING<br>AREA | Metro bus line, Link Light Rail stop and new Amtrak Station near the building  Short distance to YMCA, Tacoma Convention Center, University of Washington Tacoma, various restaurants and retail shops |                                                              |

### **Availabilities**

SUITE 1A SUITE 1B SUITE 1C SUITE 3A SUITE 3B

1,287 SF 927 SF 1,160 SF 2,965 RSF 2,478 RSF

Benjamin A. Norbe

253.722.1410 bnorbe@kiddermathews.com

Benjamin A. Norbe 253.722.1410 bnorbe@kiddermathews.com

#### Level 2

Benjamin A. Norbe 253.722.1410 bnorbe@kiddermathews.com

Level 3

Benjamin A. Norbe 253.722.1410 bnorbe@kiddermathews.com Km Kidder Mathews

Benjamin A. Norbe 253.722.1410 bnorbe@kiddermathews.com