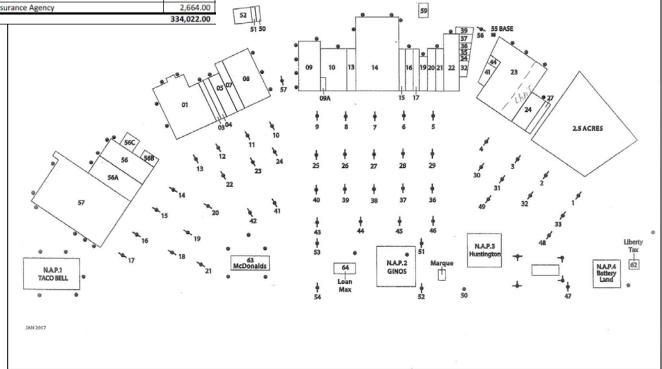

### Retail For Sale or Lease

168,163 Square Feet AVAILABLE

| Unit  | Tenant Name               | Square<br>Footage |
|-------|---------------------------|-------------------|
| 1     | Everything For Pets       | 30,000.00         |
| 3     | H&R Block                 | 3,000.00          |
| 4     | Acceptance Insurance      | 3,000.00          |
| 5     | Jean Garrison             | 6,000.00          |
| 7     | TLD Services              | 5,500.00          |
| 8     | Jean Garrison             | 18,500.00         |
| 9     | Jean Garrison             | 13,125.00         |
| 9A    | Vacant                    | 780.00            |
| 10    | Vacant                    | 13,020.00         |
| 13    | Vacant                    | 4,500.00          |
| 14    | Vacant                    | 39,000.00         |
| 15    | Vacant                    | 3,750.00          |
| 16    | Deb's Body Jewelry        | 4,500.00          |
| 17    | Lee Nails                 | 3,000.00          |
| 19    | School Matters            | 4,426.00          |
| 20    | Vacant                    | 4,500.00          |
| 21    | Vacant                    | 4,500.00          |
| 22    | Vacant                    | 10,100.00         |
| 23    | Vacant                    | 37,302.00         |
| 24    | Little Wonders Child Care | 7,500.00          |
| 27    | Vacant                    | 2,500.00          |
| 32    | Vacant                    | 1,595.00          |
| 34    | Vacant                    | 686.00            |
| 35    | Mane Event                | 743.00            |
| 36    | Vacant                    | 697.00            |
| 37    | Vacant                    | 1,411.00          |
| 39    | Vacant                    | 1,436.00          |
| 41    | Dr. Rosen & Crawford      | 2,279.00          |
| 44    | Vacant                    | 770.00            |
| 50    | Vacant                    | 750.00            |
| 51    | Vacant                    | 750.00            |
| 52    | Batteryland               | 3,000.00          |
| 56    | Super Dollar Tree         | 13,800.00         |
| 56A   | Jean Garrison             | 13,800.00         |
| 56B   | Sally Beauty Supply       | 1,760.00          |
| 56C   | Frances White             | 2,600.00          |
| 57    | Vacant                    | 60,000.00         |
| 62    | Vacant                    | 1,188.00          |
| 63    | Vacant                    | 5,590.00          |
| 64    | Allstate Insurance Agency | 2,664.00          |
| Total |                           | 334,022.00        |