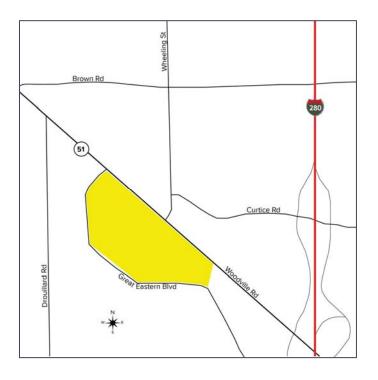

#### **Comments:**

- O Wales Road consisting of 31.6 acres behind shopping center is also for sale.
- 2 outlots for sale AllState and Old Liberty Tax building.
- Dock/overhead door access for large suites.