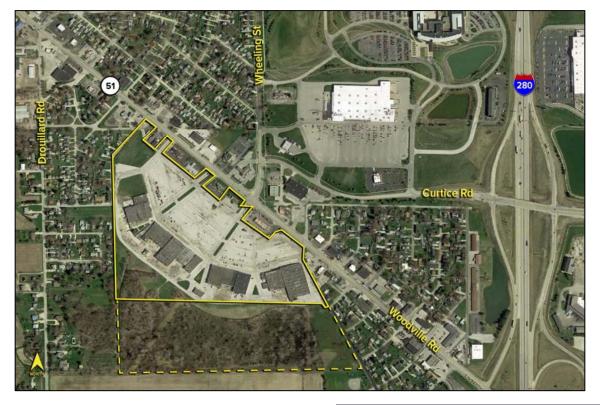

### Retail For Sale or Lease

168,163 Square Feet AVAILABLE

Outlots available for purchase

For more information, please contact: **ZACK LIBER** (419) 249 6325 or (419) 367 4331 zliber@signatureassociates.com

### 2584 Woodville Road, Northwood, OH 43619 Retail For Sale or Lease

168,163 Square Feet AVAILABLE

Buildout lots available

| DEM | IOGRA | APHICS |
|-----|-------|--------|
|     |       |        |

|        | POPULATION | MED. HH INCOME |
|--------|------------|----------------|
| 1 MILE | 2,796      | \$53,916       |
| 3 MILE | 48,363     | \$45,049       |
| 5 MILE | 111,101    | \$41,440       |