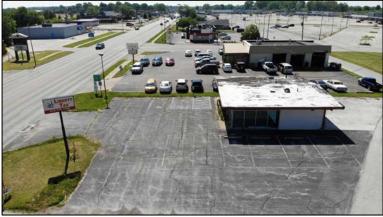

### 2584 WOODVILLE ROAD NORTHWOOD, OH 43619

RETAIL FOR SALE OR LEASE 168,163 Square Feet Available

FULL-SERVICE COMMERCIAL REAL ESTATE

### **GREAT EASTERN SHOPPING CENTER**

### **GENERAL INFORMATION**

| Sale Price:                | \$4,000,000              |
|----------------------------|--------------------------|
| Lease Rate:                | \$4.00 - \$10.00 psf NNN |
| Space Available for Lease: | 686 – 60,000 square feet |
| Building Size:             | 334,022 square feet      |
| Number of Stories:         | One                      |
| Year Constructed:          | 1956, remodeled in 2008  |
| Condition:                 | Fair                     |
| Closest Cross Street:      | Wheeling Street          |
| Acreage:                   | 37.89 + 31.6 in rear     |
| Land Dimensions:           | See tax cards            |
| County:                    | Wood                     |
| Zoning:                    | Commercial               |
| Parking:                   | 1,000± spaces            |
| Curb Cuts:                 | Five                     |
| Street:                    | 4 lane with center turn  |