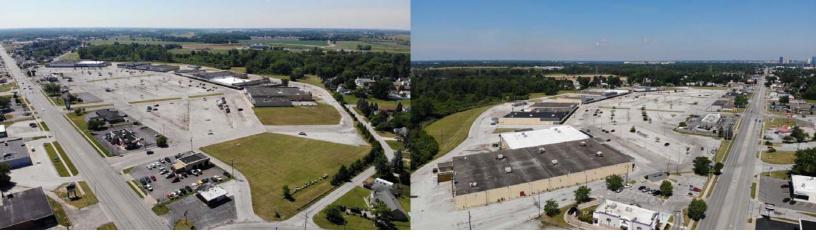

### 2584 WOODVILLE ROAD NORTHWOOD, OH 43619

RETAIL FOR SALE OR LEASE 168,163 Square Feet Available

FULL-SERVICE COMMERCIAL REAL ESTATE

### **GREAT EASTERN SHOPPING CENTER**

### **GENERAL INFORMATION**

| Sale Price:                | \$4,000,000              |
|----------------------------|--------------------------|
| Lease Rate:                | \$4.00 - \$10.00 psf NNN |
| Space Available for Lease: | 686 – 60,000 square feet |
| Building Size:             | 334,022 square feet      |
| Number of Stories:         | One                      |
| Year Constructed:          | 1956, remodeled in 2008  |
| Condition:                 | Fair                     |
| Closest Cross Street:      | Wheeling Street          |
| Acreage:                   | 37.89 + 31.6 in rear     |
| Land Dimensions:           | See tax cards            |
| County:                    | Wood                     |
| Zoning:                    | Commercial               |
| Parking:                   | 1,000± spaces            |
| Curb Cuts:                 | Five                     |
| Street:                    | 4 lane with center turn  |