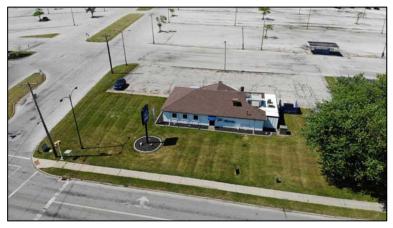

### 2584 Woodville Road, Northwood, OH 43619 Retail For Sale or Lease

168,163 Square Feet AVAILABLE

Buildout lots available

| DEM | IOGRA | APHICS |
|-----|-------|--------|
|     |       |        |

|        | POPULATION | MED. HH INCOME |
|--------|------------|----------------|
| 1 MILE | 2,796      | \$53,916       |
| 3 MILE | 48,363     | \$45,049       |
| 5 MILE | 111,101    | \$41,440       |

| TRAFFIC COUNTS (TWO-WAY) |        |  |
|--------------------------|--------|--|
| WOODVILLE ROAD           | 12,077 |  |
| WHEELING STREET          | 7,928  |  |
|                          |        |  |