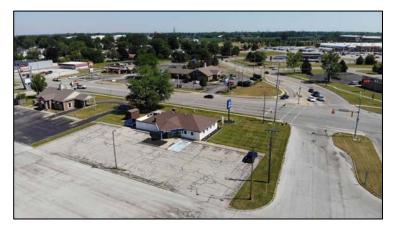

# 2584 Woodville Road, Northwood, OH 43619

### Retail For Sale or Lease

168,163 Square Feet AVAILABLE

| Unit  | Tenant Name               | Square<br>Footage |
|-------|---------------------------|-------------------|
| 1     | Everything For Pets       | 30,000.00         |
| 3     | H&R Block                 | 3,000.00          |
| 4     | Acceptance Insurance      | 3,000.00          |
| 5     | Jean Garrison             | 6,000.00          |
| 7     | TLD Services              | 5,500.00          |
| 8     | Jean Garrison             | 18,500.00         |
| 9     | Jean Garrison             | 13,125.00         |
| 9A    | Vacant                    | 780.00            |
| 10    | Vacant                    | 13,020.00         |
| 13    | Vacant                    | 4,500.00          |
| 14    | Vacant                    | 39,000.00         |
| 15    | Vacant                    | 3,750.00          |
| 16    | Deb's Body Jewelry        | 4,500.00          |
| 17    | Lee Nails                 | 3,000.00          |
| 19    | School Matters            | 4,426.00          |
| 20    | Vacant                    | 4,500.00          |
| 21    | Vacant                    | 4,500.00          |
| 22    | Vacant                    | 10,100.00         |
| 23    | Vacant                    | 37,302.00         |
| 24    | Little Wonders Child Care | 7,500.00          |
| 27    | Vacant                    | 2,500.00          |
| 32    | Vacant                    | 1,595.00          |
| 34    | Vacant                    | 686.00            |
| 35    | Mane Event                | 743.00            |
| 36    | Vacant                    | 697.00            |
| 37    | Vacant                    | 1,411.00          |
| 39    | Vacant                    | 1,436.00          |
| 41    | Dr. Rosen & Crawford      | 2,279.00          |
| 44    | Vacant                    | 770.00            |
| 50    | Vacant                    | 750.00            |
| 51    | Vacant                    | 750.00            |
| 52    | Batteryland               | 3,000.00          |
| 56    | Super Dollar Tree         | 13,800.00         |
| 56A   | Jean Garrison             | 13,800.00         |
| 56B   | Sally Beauty Supply       | 1,760.00          |
| 56C   | Frances White             | 2,600.00          |
| 57    | Vacant                    | 60,000.00         |
| 62    | Vacant                    | 1,188.00          |
| 63    | Vacant                    | 5,590.00          |
| 64    | Allstate Insurance Agency | 2,664.00          |
| Total |                           | 334,022.00        |