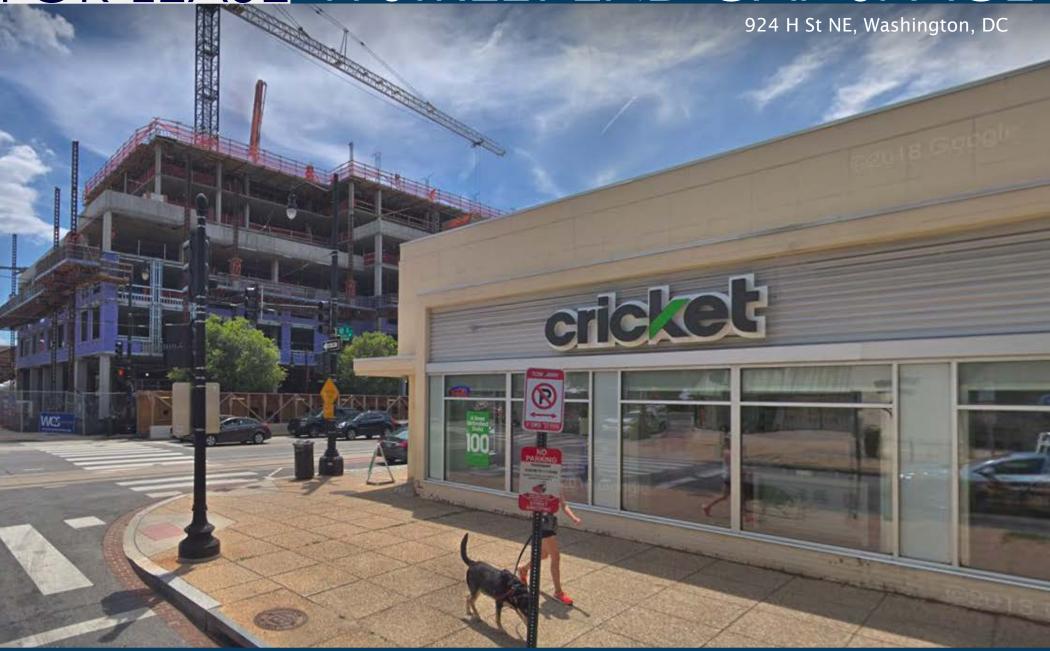

## **LOCATION SUMMARY**

924 H Street represents an opportunity to lease approximately 2,070 SF of ground floor retail space with tremendous exposure on the corner of H and 10th Streets NE. Situated in the center of the vibrant H Street corridor the property is surrounded by a unique mix of dinning, shopping, arts and entertainment and more. Across the street is the new Avec mixed-use development bringing 420 apartments, street front retail and parking in direct proximity to the space. Coupled with daily heavy foot traffic, 924 H Street is an excellent opportunity to be part of one of Washington DC's fastest growing and sought after neighborhoods.