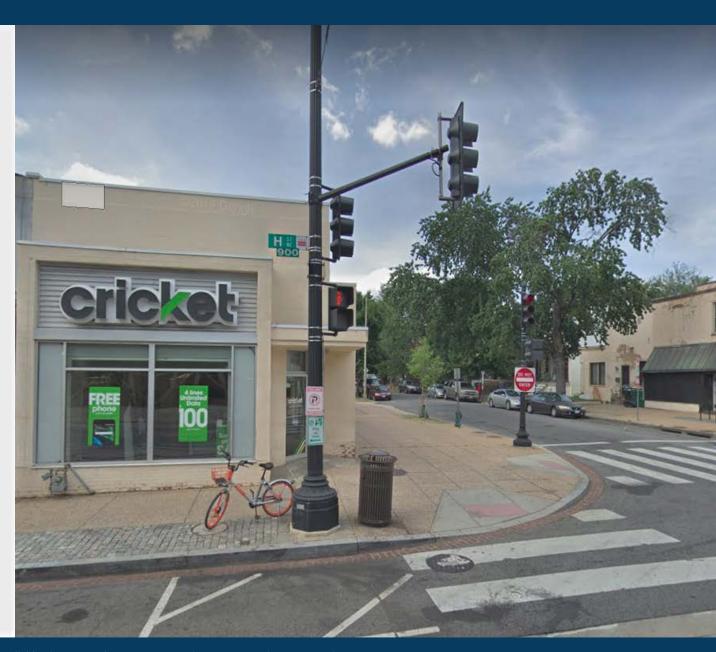

## **LOCATION SUMMARY**

924 H Street represents an opportunity to lease approximately 2,070 SF of ground floor retail space with tremendous exposure on the corner of H and 10th Streets NE. Situated in the center of the vibrant H Street corridor the property is surrounded by a unique mix of dinning, shopping, arts and entertainment and more. Across the street is the new Avec mixed-use development bringing 420 apartments, street front retail and parking in direct proximity to the space. Coupled with daily heavy foot traffic, 924 H Street is an excellent opportunity to be part of one of Washington DC's fastest growing and sought after neighborhoods.