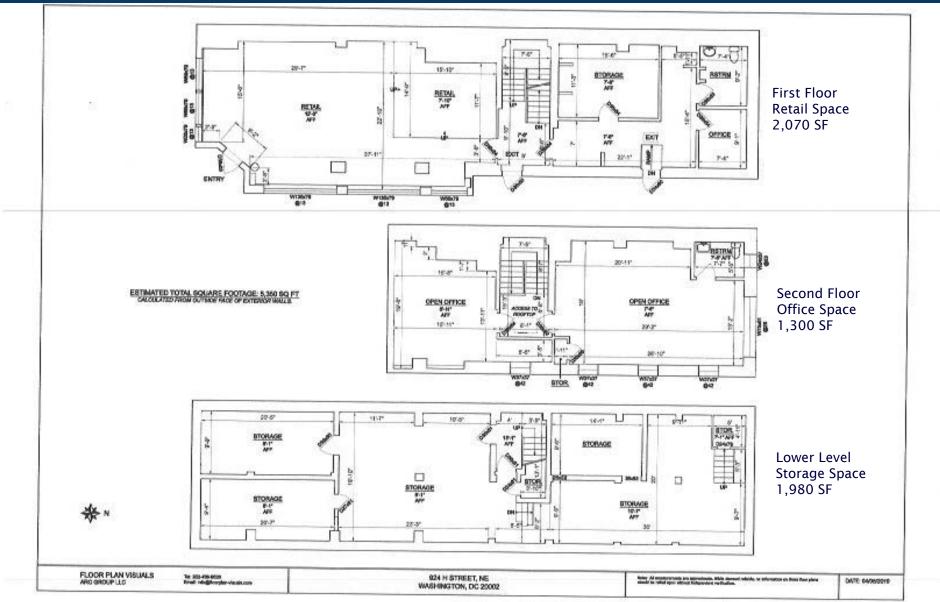

## PROPERTY HIGHLIGHTS

| 1st Floor Retail Space | 2,070 SF   |
|------------------------|------------|
| 2nd Floor              | 1,300 SF   |
| Lower Level            | 1,980 SF   |
| ZONING                 | NC-16      |
| TRAFFIC                | 18,209 VPD |

## **FLOOR PLAN**

This information has been secured from sources we believe to be reliable, but we make no representations or warranties, expressed or implied, as to the accuracy of the information. References to square footage or age are approximate. Buyer must verify the information and bears all risk for any inaccuracies. Any projections, opinions, assumptions or estimates used herein are for example purposes only and do not represent the current or future performance of the property.