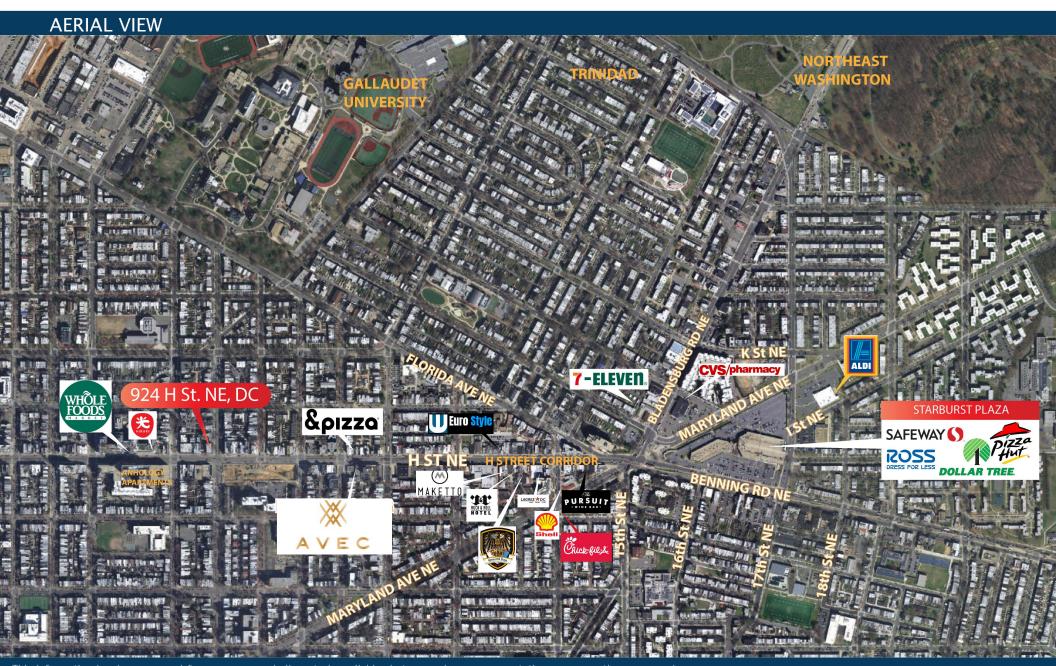

## **LOCATION SUMMARY**

924 H Street represents an opportunity to lease approximately 2,070 SF of ground floor retail space with tremendous exposure on the corner of H and 10th Streets NE. Situated in the center of the vibrant H Street corridor the property is surrounded by a unique mix of dinning, shopping, arts and entertainment and more. Across the street is the new Avec mixed-use development bringing 420 apartments, street front retail and parking in direct proximity to the space. Coupled with daily heavy foot traffic, 924 H Street is an excellent opportunity to be part of one of Washington DC's fastest growing and sought after neighborhoods.