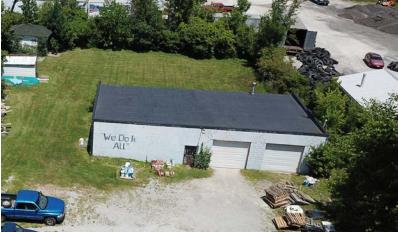

### MAP & PHOTOS

BRIAN SMITH / Sales Associate / bsmith@crescorealestate.com / 216.525.1476

GEORGE J. POFOK, CCIM, SIOR / Sr. Vice President / gpofok@crescorealestate.com / 216.525.1469

PAUL DIVINCENZO / Vice President / pdivincenzo@crescorealestate.com / 216.525.1470

#### PROPERTY SPECIFICATIONS

| TOTAL SF         | 6,000 SF      |
|------------------|---------------|
| RETAIL SF        | 4,000 SF      |
| INDUSTRIAL SF    | 2,000 SF      |
| LAND             | 1.75 acres    |
| CONSTRUCTION     | Block         |
| EXTERIOR         | Stucco        |
| CEILING HEIGHT   | 9'            |
| SPRINKLER        | No            |
| LIGHTING         | Fluorescent   |
| HEAT             | HVAC          |
| AIR-CONDITIONING | HVAC - Office |
| ROOF             | Asphalt       |
| SALE PRICE       | \$375,000     |

- Busy intersection with signalized light and located on hard corner
- Two (2) separate buildings with 4,000 SF retail and 2,000 SF warehouse space
- Perfect opportunity for redevelopment (gas station, fast food)
- 26,000 vehicles per day
- Close and easy access to I-80 & I-90
- Located along Route 58 Retail Corridor in South Amherst