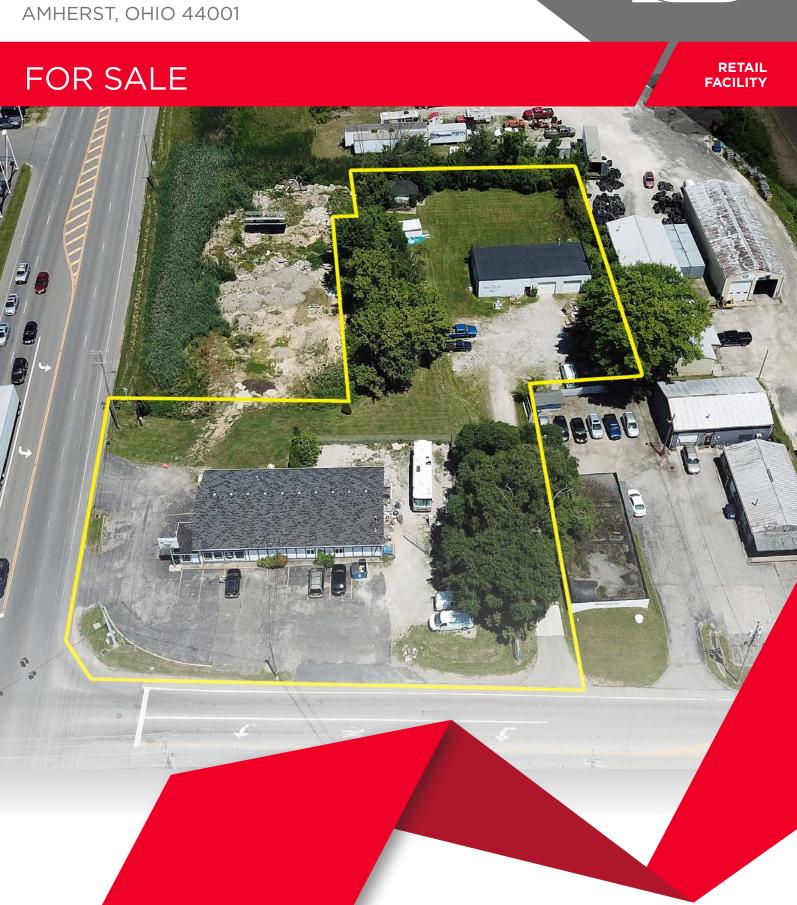

**CRESCOREALESTATE.COM** 

AMHERST, OHIO 44001

#### PROPERTY SPECIFICATIONS

| TOTAL SF         | 6,000 SF      |
|------------------|---------------|
| RETAIL SF        | 4,000 SF      |
| INDUSTRIAL SF    | 2,000 SF      |
| LAND             | 1.75 acres    |
| CONSTRUCTION     | Block         |
| EXTERIOR         | Stucco        |
| CEILING HEIGHT   | 9'            |
| SPRINKLER        | No            |
| LIGHTING         | Fluorescent   |
| HEAT             | HVAC          |
| AIR-CONDITIONING | HVAC - Office |
| ROOF             | Asphalt       |
| SALE PRICE       | \$375,000     |

- Busy intersection with signalized light and located on hard corner
- Two (2) separate buildings with 4,000 SF retail and 2,000 SF warehouse space
- Perfect opportunity for redevelopment (gas station, fast food)
- 26,000 vehicles per day
- Close and easy access to I-80 & I-90
- Located along Route 58 Retail Corridor in South Amherst

RETAIL FACILITY

AMHERST, OHIO 44001