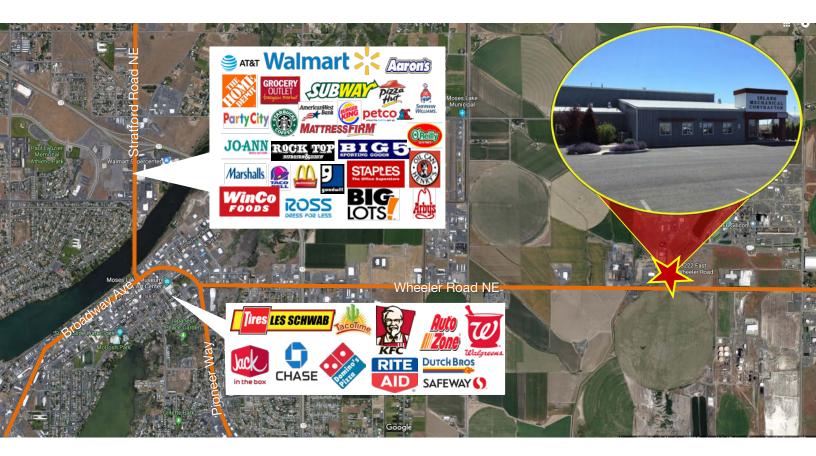

## 13222 Wheeler Road NE

Moses Lake, WA 98837

## Industrial Building For Sale or Lease

| 2018 Demographics:       | 5 Mile   | 10 Miles | 15 Miles |
|--------------------------|----------|----------|----------|
| Population               | 25,819   | 40,902   | 46,638   |
| Average Household Income | \$69,593 | \$70,840 | \$70,250 |
| Households               | 9,302    | 14,470   | 16,331   |
| Median Age               | 34       | 34.1     | 33.8     |