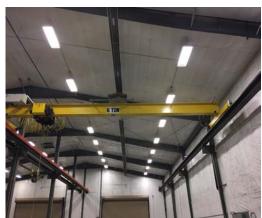

#### Property Features:

- Building Size: 16,775 SF ±
  - Warehouse: 11,947 SF ±
    - Shop Dimensions: 85' x 140'
    - (4) 24' x 16' O.H.D.
      - Drive Thru Ability
  - Office: 4.828 SF±
  - Radiant Heat
  - 1200 AMPs 3-Phase Service
- Total Lot Size: 3.81 Acres ±
- (2) 6-Ton Bridge Cranes
- Metal Frame Construction; Built in 2012
- (2) 3,200 SF Quonset Units
- Zoning: Heavy Industrial
- 6" Concrete Floors
- City Sewer & Water
- 20' Clear to Bottom of Crane
- Energy Rate:\$3.42 per Industrial KWH
  - Amongst Lowest in the Nation