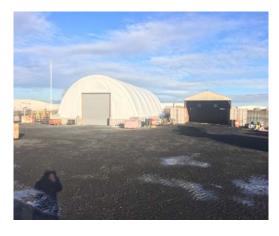

#### Property Features:

- Building Size: 16,775 SF ±
  - Warehouse: 11,947 SF ±
    - Shop Dimensions: 85' x 140'
    - (4) 24' x 16' O.H.D.
      - Drive Thru Ability
  - Office: 4.828 SF±
  - Radiant Heat
  - 1200 AMPs 3-Phase Service
- Total Lot Size: 3.81 Acres ±
- (2) 6-Ton Bridge Cranes
- Metal Frame Construction; Built in 2012
- (2) 3,200 SF Quonset Units
- Zoning: Heavy Industrial
- 6" Concrete Floors
- City Sewer & Water
- 20' Clear to Bottom of Crane
- Energy Rate:\$3.42 per Industrial KWH
  - Amongst Lowest in the Nation