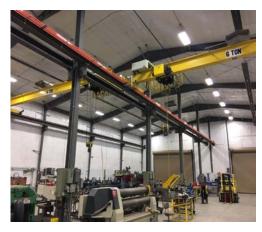

#### Property Features:

- Building Size: 16,775 SF ±
  - Warehouse: 11,947 SF ±
    - Shop Dimensions: 85' x 140'
    - (4) 24' x 16' O.H.D.
      - Drive Thru Ability
  - Office: 4.828 SF±
  - Radiant Heat
  - 1200 AMPs 3-Phase Service
- Total Lot Size: 3.81 Acres ±
- (2) 6-Ton Bridge Cranes
- Metal Frame Construction; Built in 2012
- (2) 3,200 SF Quonset Units
- Zoning: Heavy Industrial
- 6" Concrete Floors
- City Sewer & Water
- 20' Clear to Bottom of Crane
- Energy Rate:\$3.42 per Industrial KWH
  - Amongst Lowest in the Nation