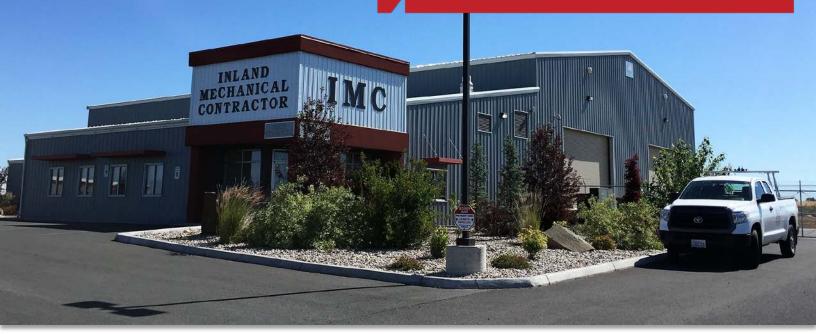

## Industrial Building For Sale or Lease

Sales Price: \$2,100,000

Lease Rate: \$0.40/SF Month NNN

## 13222 Wheeler Road NE

Moses Lake, WA 98837

#### Property Features:

- Building Size: 16,775 SF ±
  - Warehouse: 11,947 SF ±
    - Shop Dimensions: 85' x 140'
    - (4) 24' x 16' O.H.D.
      - Drive Thru Ability
  - Office: 4.828 SF±
  - Radiant Heat
  - 1200 AMPs 3-Phase Service
- Total Lot Size: 3.81 Acres ±
- (2) 6-Ton Bridge Cranes
- Metal Frame Construction; Built in 2012
- (2) 3,200 SF Quonset Units
- Zoning: Heavy Industrial
- 6" Concrete Floors
- City Sewer & Water
- 20' Clear to Bottom of Crane
- Energy Rate:\$3.42 per Industrial KWH
  - Amongst Lowest in the Nation