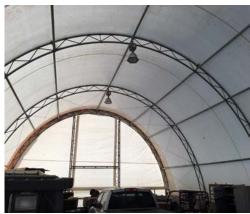

#### Property Features:

- Building Size: 16,775 SF ±
  - Warehouse: 11,947 SF ±
    - Shop Dimensions: 85' x 140'
    - (4) 24' x 16' O.H.D.
      - Drive Thru Ability
  - Office: 4.828 SF±
  - Radiant Heat
  - 1200 AMPs 3-Phase Service
- Total Lot Size: 3.81 Acres ±
- (2) 6-Ton Bridge Cranes
- Metal Frame Construction; Built in 2012
- (2) 3,200 SF Quonset Units
- Zoning: Heavy Industrial
- 6" Concrete Floors
- City Sewer & Water
- 20' Clear to Bottom of Crane
- Energy Rate:\$3.42 per Industrial KWH
  - Amongst Lowest in the Nation