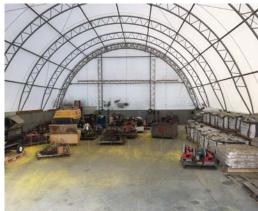

#### Property Features:

- Building Size: 16,775 SF ±
  - Warehouse: 11,947 SF ±
    - Shop Dimensions: 85' x 140'
    - (4) 24' x 16' O.H.D.
      - Drive Thru Ability
  - Office: 4.828 SF±
  - Radiant Heat
  - 1200 AMPs 3-Phase Service
- Total Lot Size: 3.81 Acres ±
- (2) 6-Ton Bridge Cranes
- Metal Frame Construction; Built in 2012
- (2) 3,200 SF Quonset Units
- Zoning: Heavy Industrial
- 6" Concrete Floors
- City Sewer & Water
- 20' Clear to Bottom of Crane
- Energy Rate:\$3.42 per Industrial KWH
  - Amongst Lowest in the Nation