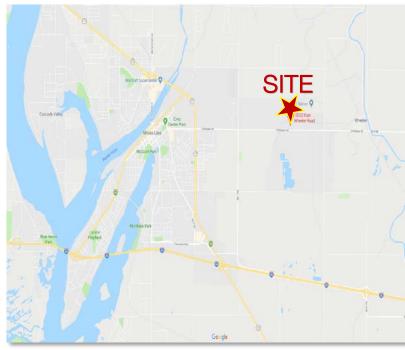

## Industrial Building For Sale or Lease





Sales Price: \$2,100,000

Lease Rate: \$0.40/SF Month NNN

## 13222 Wheeler Road NE

Moses Lake, WA 98837

#### Property Features:

- Building Size: 16,775 SF ±
  - Warehouse: 11,947 SF ±
    - Shop Dimensions: 85' x 140'
    - (4) 24' x 16' O.H.D.
      - Drive Thru Ability
  - Office: 4.828 SF±
  - Radiant Heat
  - 1200 AMPs 3-Phase Service
- Total Lot Size: 3.81 Acres ±
- (2) 6-Ton Bridge Cranes
- Metal Frame Construction; Built in 2012
- (2) 3,200 SF Quonset Units
- Zoning: Heavy Industrial
- 6" Concrete Floors
- City Sewer & Water
- 20' Clear to Bottom of Crane
- Energy Rate:\$3.42 per Industrial KWH
  - Amongst Lowest in the Nation

For More Information, Contact:

#### Drew Ulrick

+1 509 622 3562 • dulrick@naiblack.com

NO WARRANTY OR REPRESENTATION, EXPRESS OR IMPLIED, IS MADE AS