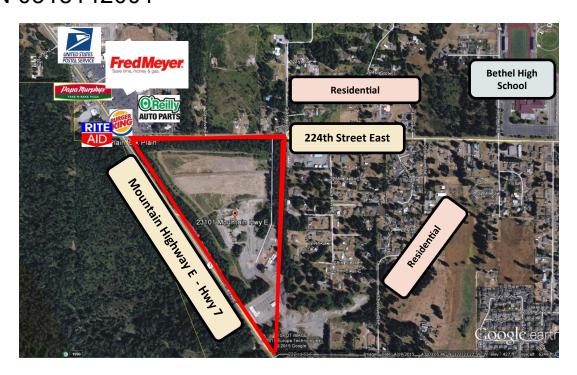

#### 23101 Mountain Highway East Elk Plain/Spanaway, WA APN 0318142001

## For Sale

Located just across the street from Fred Meyer and 1.5 miles from the 24-hour Walmart SuperCenter (grocery, pharmacy, photo center, vision center, and Subway), Denny's, Jack-in-the-Box, and within close proximity to Joint Base Lewis-McChord.

#### **Property Description**

The site is zoned MUD (Mixed-Use District under the Graham Community Plan). The site is bounded to the north by 224<sup>th</sup> St. E, to the west by Highway 7/Mountain Highway), and to the east by residential and commercial properties. According to the Pierce County Assessor's/Treasurer's office, the site measures 2,748,636 square feet (63.1 acres).