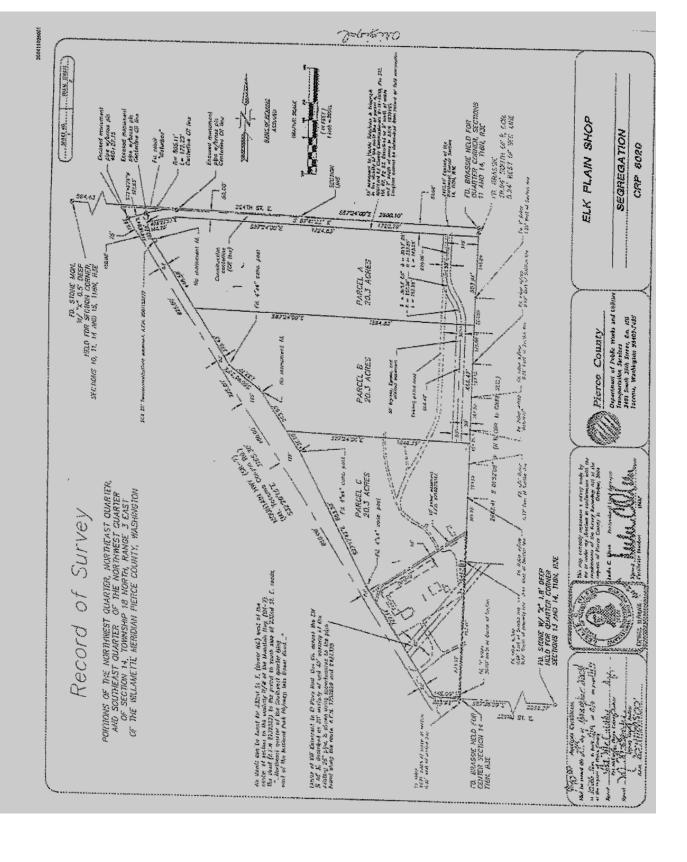

and within close proximity to Joint Base Lewis-McChord.

#### Linn Larsen, SIOR

Linn Larsen, LLC Email: Iinn@linnlarsen.com 3906 South 74th Street Tacoma, WA 98409 253-589-2222 WWW.LINNLARSEN.COM www.linnlarsen.com





Pierce County's Elk Plain property is located in Pierce County, just south of Spanaway off of State Highway 7 (also known as Mountain Highway).

#### **Property Description**

The site is zoned MUD (Mixed-Use District under the Graham Community Plan). The site is bounded to the north by 224<sup>th</sup> St. E, to the west by Highway 7/Mountain Highway), and to the east by residential and commercial properties. According to the Pierce County Assessor's/Treasurer's office, the site measures 2,748,636 square feet (63.1 acres).



# Survey for Elk Plain Shops 03-18-14-2-001