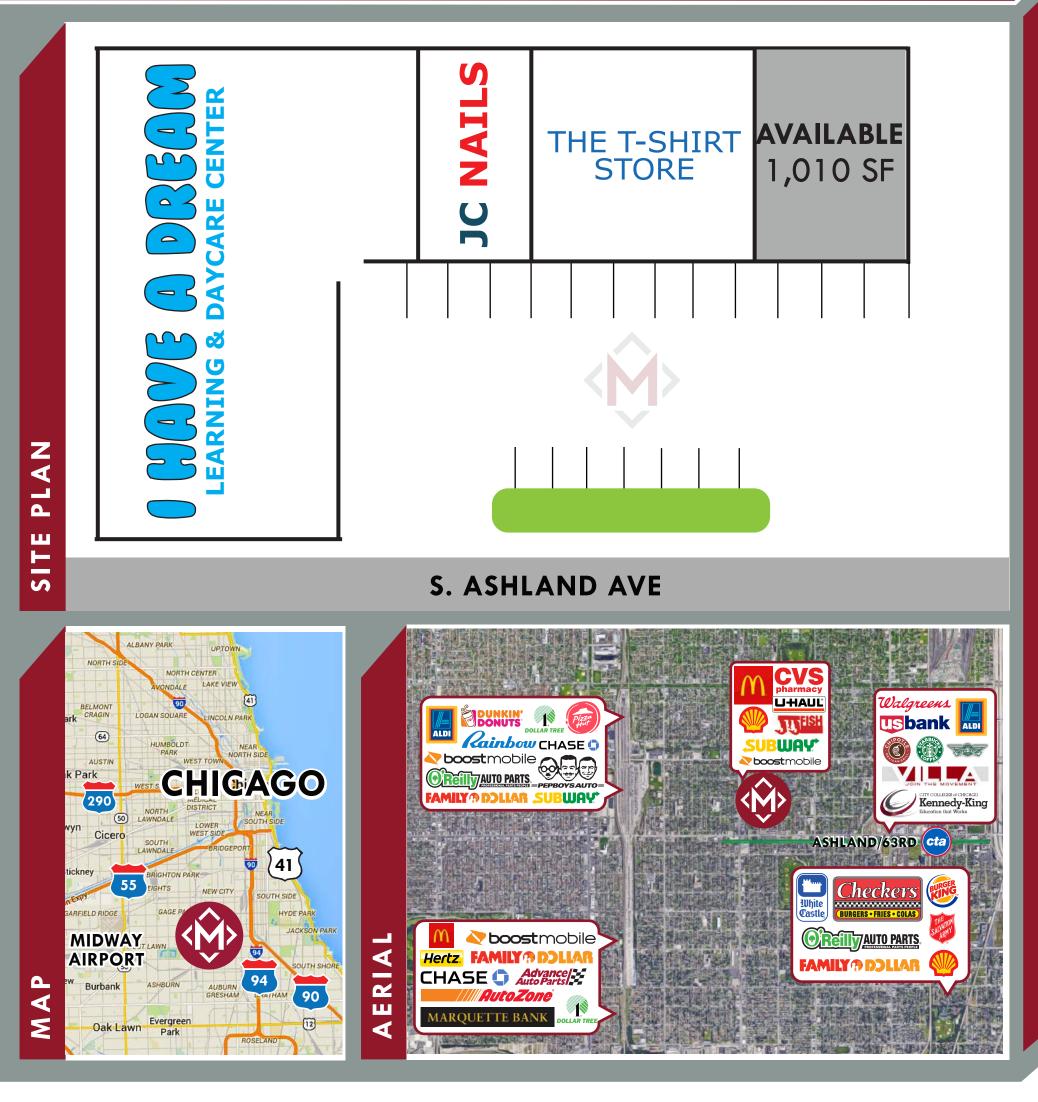

## 6117 - 39 S. ASHLAND AVENUE

CHICAGO, ILLINOIS 60636

1,010 SF AVAILABLE IN THIS HIGHLY VISIBLE SHOPPING CENTER LOCATED ON S. ASHLAND AVE. JUST 1 1/2 BLOCKS FROM THE ASHLAND/63RD GREEN LINE STATION. TENANTS INCLUDE THE T-SHIRT STORE, I HAVE A DREAM LEARNING & DAYCARE CENTER, AND VACANT RESTAURANT. SURROUNDING NATIONAL TENANTS INCLUDE SHELL, CVS, ACE HARDWARE, AND MCDONALDS.

**SPACE AVAILABLE** | 1,010 SF ANNUAL NET RENT\* | \$15 / SF CAM & TAX | \$8.43 / SF **DAYTIME POPULATION** | 287,000+ WITHIN 3 MILES **POPULATION** | 353,000+ WITHIN 3 MILES AVERAGE HH INCOME | \$45,000+ WITHIN 3 MILES TRAFFIC | 21,500 VEHICLES PER DAY \*Available spaces only **boost**mobile THE T-SHIRT STORE **metro**PCS o have a di CONTACT TERRI COX DON WAGENER 312-337-1001 xt. 2028 312-337-1001 xt. 2014 tcox@matanky.com dwagener@matanky.com