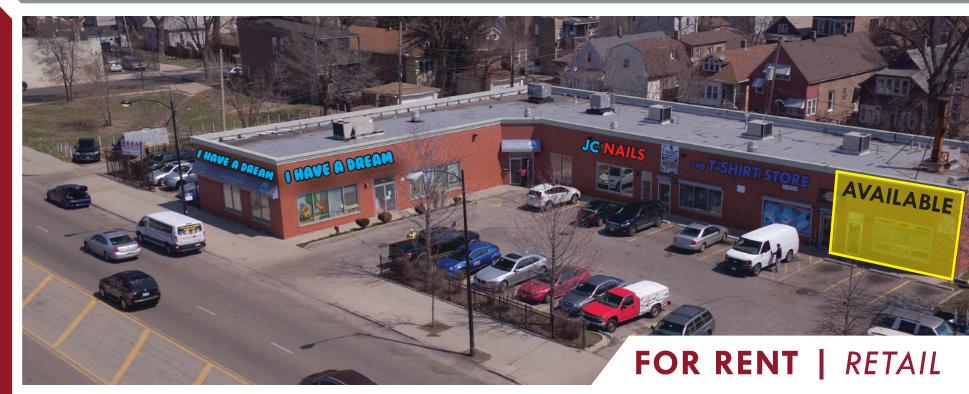

## 6117 - 39 S. ASHLAND AVENUE

CHICAGO, ILLINOIS 60636

1,010 SF AVAILABLE IN THIS HIGHLY VISIBLE SHOPPING CENTER LOCATED ON S. ASHLAND AVE. JUST 1 1/2 BLOCKS FROM THE ASHLAND/63RD GREEN LINE STATION. TENANTS INCLUDE THE T-SHIRT STORE, I HAVE A DREAM LEARNING & DAYCARE CENTER, AND VACANT RESTAURANT. SURROUNDING NATIONAL TENANTS INCLUDE SHELL, CVS, ACE HARDWARE, AND MCDONALDS.

**SPACE AVAILABLE** | 1,010 SF ANNUAL NET RENT\* | \$15 / SF CAM & TAX | \$8.43 / SF **DAYTIME POPULATION** | 287,000+ WITHIN 3 MILES **POPULATION** | 353,000+ WITHIN 3 MILES AVERAGE HH INCOME | \$45,000+ WITHIN 3 MILES TRAFFIC | 21,500 VEHICLES PER DAY \*Available spaces only **boost**mobile THE T-SHIRT STORE **metro**PCS o have a di CONTACT TERRI COX DON WAGENER 312-337-1001 xt. 2028 312-337-1001 xt. 2014 tcox@matanky.com dwagener@matanky.com