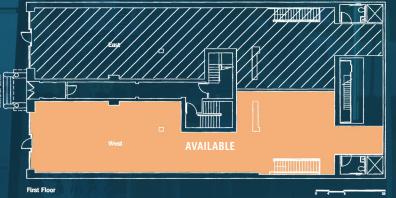

### **SPACE DETAILS**

**GROUND:** 1,900 SF

**BASEMENT:** 1.500 SF

TOTAL:

**FRONTAGE:** 

20 FT

DIRECT

**IMMEDIATE** 

**UPON REQUEST** 

3,400 SF (Approx.)

**SHORT TO LONG TERM** 

**LEASE TYPE:** 

TERM:

**POSSESSION:** 

**ASKING RENT:** 

**COMMENTS** 

**NEIGHBORS** 

Google

ANTHROPOLOGIE

\* GANSEVOORT MARKET★

**GROUND FLOOR** 1.900 SF

**BASEMENT** 1.500 SF

For further information, please contact our Exclusive Agents:

Matthew S. Krell **Thomas M. Citron Christian Damico** 