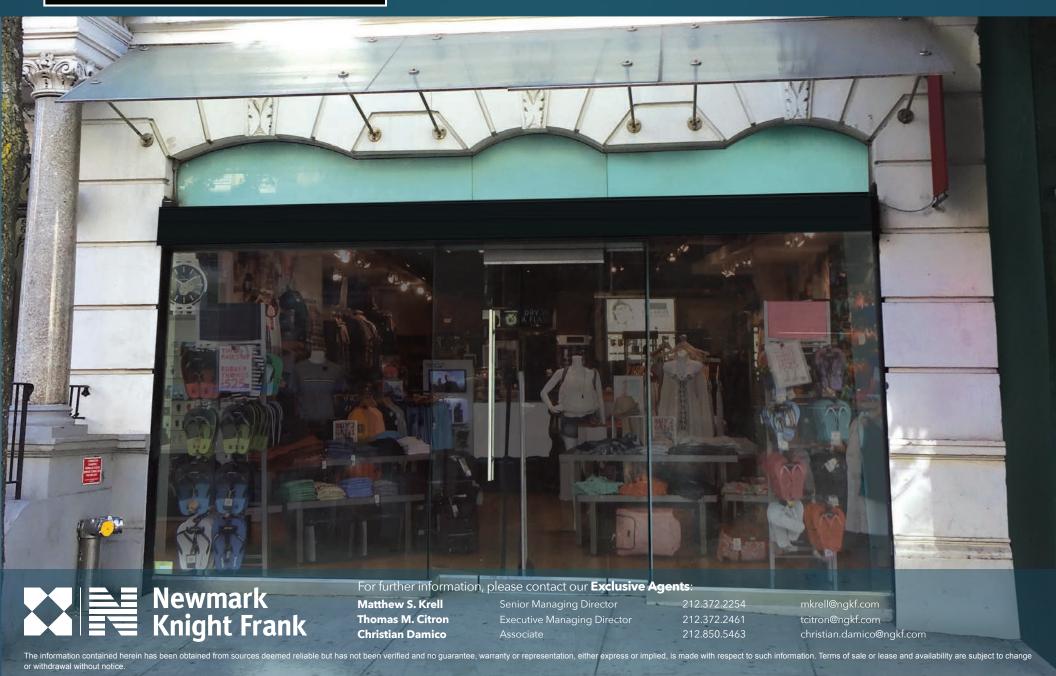

- > Located at the entrance to the Meatpacking District with heavy pedestrian foot traffic 24/7.
- > Move in condition, with a clean, column friendly layout featuring polished cement floors, natural light via the exterior skylight and excellent lower level storage space.
- > Steps away from all major transportation and immediately surrounded by more than 4 million square feet of office, 1,700 hotel rooms and approximately 600,000 square feet of new developments.

**NEIGHBORS** 

Google

ANTHROPOLOGIE

\* GANSEVOORT MARKET★

**GROUND FLOOR** 1.900 SF

**BASEMENT** 1.500 SF

For further information, please contact our Exclusive Agents:

Matthew S. Krell **Thomas M. Citron Christian Damico** 