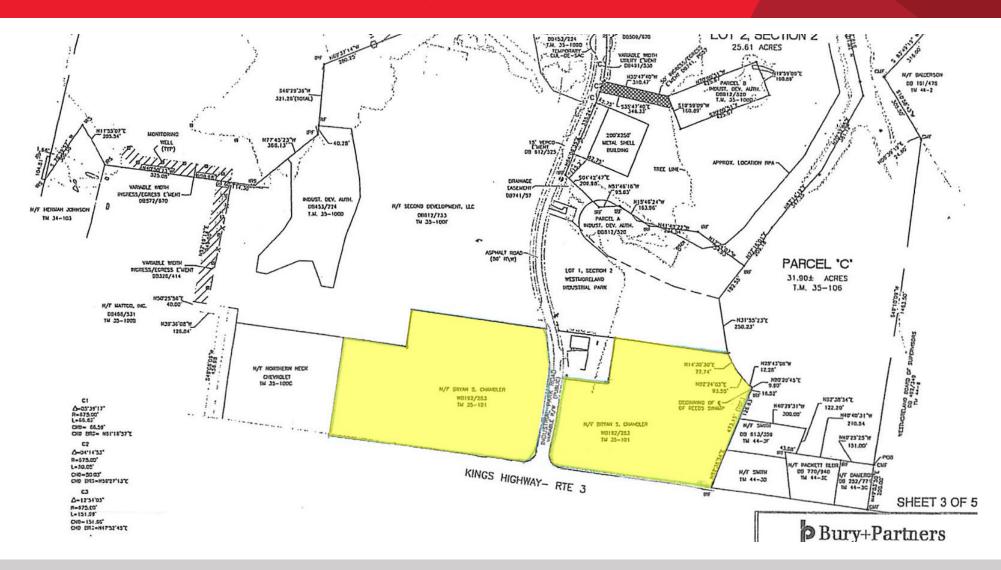

### **Property Features**

- 20 acres of land located just outside of Montross, VA in Westmoreland County Industrial Park
- Divisible to any size
- Zoned Heavy Industrial with many allowable uses
- Heavy power, water and sewer are available. No natural gas.
- +/- 1,800 SF of Frontage
- Located in an Enterprise Zone. Incentives available.

| Specifications |                           |
|----------------|---------------------------|
| Total Size     | 20.1 AC                   |
| Asking Price   | \$50,000 per acre         |
| Zoning         | Commercial / Industrial   |
| Tax Map #      | 35 101                    |
| Utilities      | Available; no natural gas |