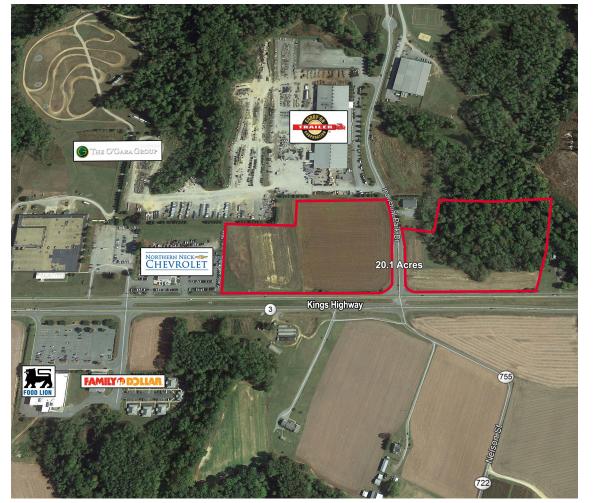

### **Property Features**

- 20 acres of land located just outside of Montross, VA in Westmoreland County Industrial Park
- Divisible to any size
- Zoned Heavy Industrial with many allowable uses
- Heavy power, water and sewer are available. No natural gas.
- +/- 1,800 SF of Frontage
- Located in an Enterprise Zone. Incentives available.

| Specifications |                           |
|----------------|---------------------------|
| Total Size     | 20.1 AC                   |
| Asking Price   | \$50,000 per acre         |
| Zoning         | Commercial / Industrial   |
| Tax Map #      | 35 101                    |
| Utilities      | Available; no natural gas |