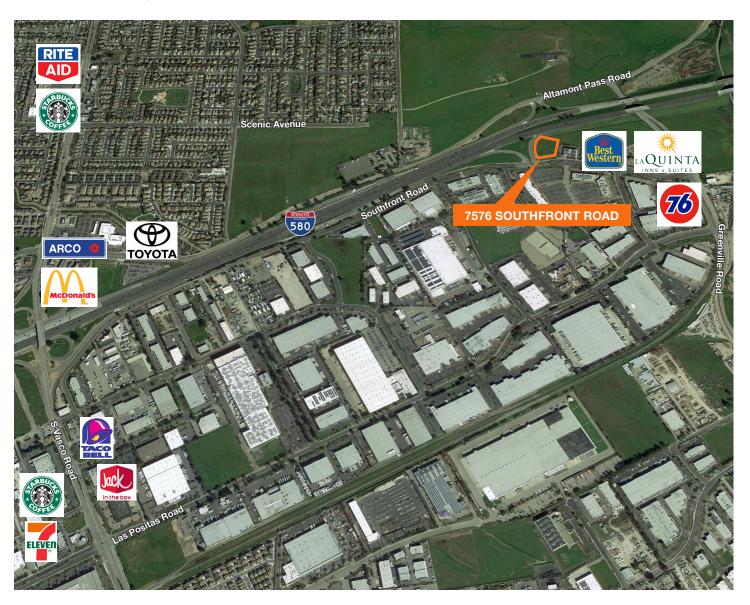

10-46

Easy freeway access from Greenville Road exit

Livermore planning reference PUD 34-92

The PUD references Scenic Corridor policies that can be accessed online at http://www.cityoflivermore.net/civicax/filebank/documents/6094.

\*Information provided by Livermore Planning and referenced in PUD 34-92. It is the Buyer's responsibility to verify permitted uses and City of Livermore requirements.

#### **PERMITTED USES\***

Auto dealership, gas station with car wash

Restaurants, fast food with drive-thru

Hotel/Motel

Misc. repair and business services

Limited retail commercial and personal services

Bank/financial institution

## CONTACT

#### **Janice Hennessey**

Vice President 415.229.8950 janiceh@kiddermathews.com Lic #01464169



# 7576 Southfront Road

### **NEARBY AMENITIES**



### CONTACT

Janice Hennessey Vice President 415.229.8950 janiceh@kiddermathews.com Lic #01464169



# 7576 Southfront Road

### **PLOT MAP**



#### **DEMOGRAPHICS**

| 2017 DEMOGRAPHICS      |               |               |               |
|------------------------|---------------|---------------|---------------|
| Population             | 1 Mile Radius | 3 Mile Radius | 5 Mile Radius |
| Est. Population        | 4,029         | 27,557        | 60,715        |
| Est. Median Age        | 35.1          | 38.2          | 38.6          |
| Households             | 1 Mile Radius | 3 Mile Radius | 5 Mile Radius |
| Est. Households        | 1,066         | 9,530         | 21,905        |
| Est. Average HH Size   | 3.05          | 2.89          | 2.76          |
| Income                 | 1 M