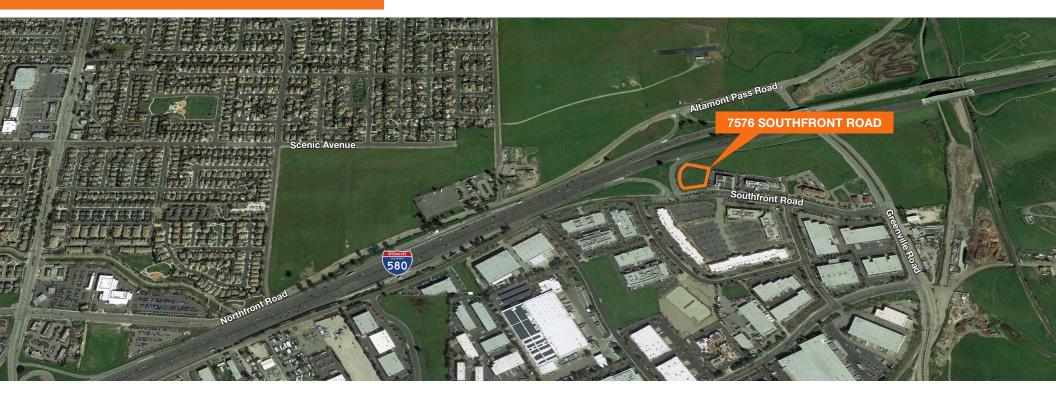

# 7576 Southfront Road

#### **FEATURES**

±1.28 acre parcel for commercial use with high identity

APN 99B-8110-46

Easy freeway access from Greenville Road exit

Livermore planning reference PUD 34-92

The PUD references Scenic Corridor policies that can be accessed online at http://www.cityoflivermore.net/civicax/filebank/documents/6094.