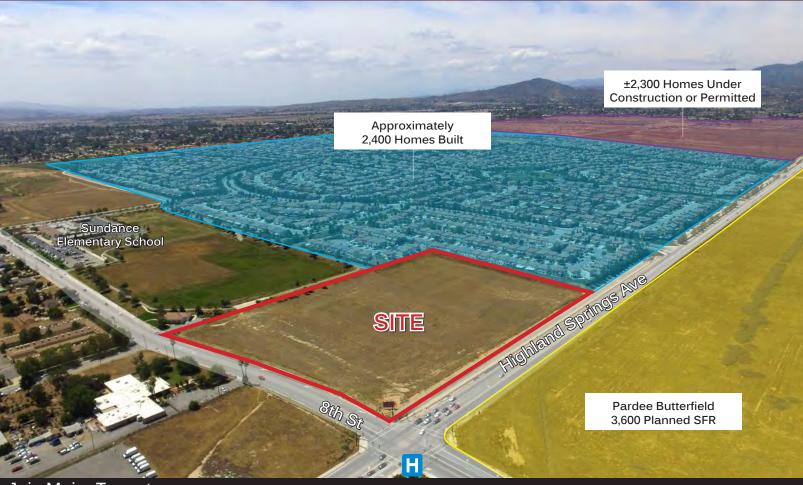

### **SUNDANCE CENTER FOR SALE OR FOR LEASE:**

Highland Springs Avenue & 8th Street, Beaumont CA

#### **Property Features:**

- Signalized intersection on major artery. Traffic in excess of 13,000 cars per day.
- Major residential growth area with approximately 900 units being built out and another 3,600 planned.
- Located directly across the street from the San Gorgonio Memorial Hospital which houses over 680 employees and countless visitors.