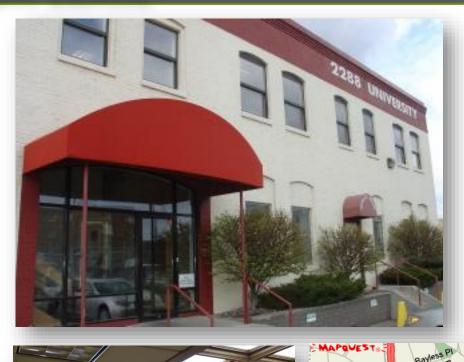

## ST. PAUL OFFICE SPACE

FOR LEASE

2288 UNIVERSITY AVENUE W

SAINT PAUL, MN

### **SUITE NUMBER:**

206 & 207

**SUITE SIZE:** 

1,358 - 206

1,605 - 207

### **FEATURES:**

- TRADITIONAL PROFESSIONAL OFFICES
- 9 FOOT CEILINGS
- MANY WINDOWS
- DEDICATED HVAC CONTROL
- SECURED ENTRY 24/7 ACCESS
- COMMON UNISEX RESTROOM W/SHOWER PLUS TRADITIONAL WOMENS AND MENS RESTROOMS
- FREIGHT ELEVATOR
- EXCELLENT PARKING
- GREEN LINE STATION DIRECTLY ACROSS UNIVERSITY
- GOOD RESTARAUNTS NEARBY

2018 RENT:

\$14.50/SF/YR GROSS

FOR ADDITIONAL INFORMATION PLEASE CONTACT:
Brian Fulford, Broker
651.646.6845

brian@juddrealty.com

ALL INFORMATION CONTAINED HEREIN IS FROM SOURCED DEEMED TO BE RELIABLE HOWEVER NO GUARANTY IS MADE AS TO ITS ACCURACY. PURCHASER MUST RELY SOLELY ON ITS OWN INVESTIGATIONS.







# **SUITES 206 & 207 - FLOOR**



# 2<sup>ND</sup> FLOOR LAYOUT



# 2nd Floor Office – Floor Plan