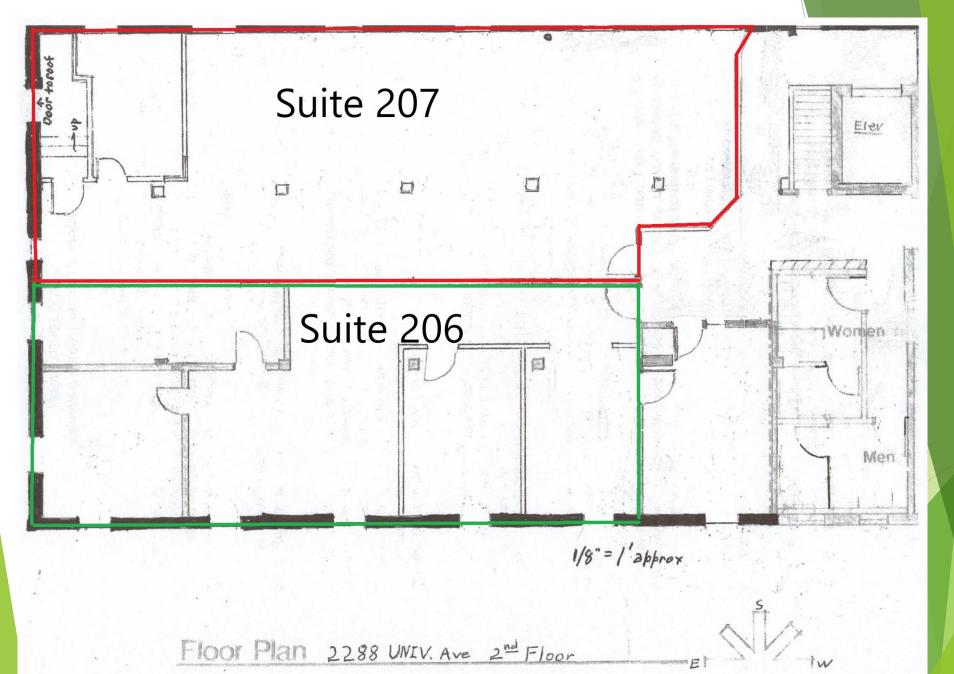

### **SUITE NUMBER:**

206 & 207

**SUITE SIZE:** 

1,358 - 206

1,605 - 207

# **SUITES 206 & 207 - FLOOR**

# 2<sup>ND</sup> FLOOR LAYOUT

# 2nd Floor Office – Floor Plan