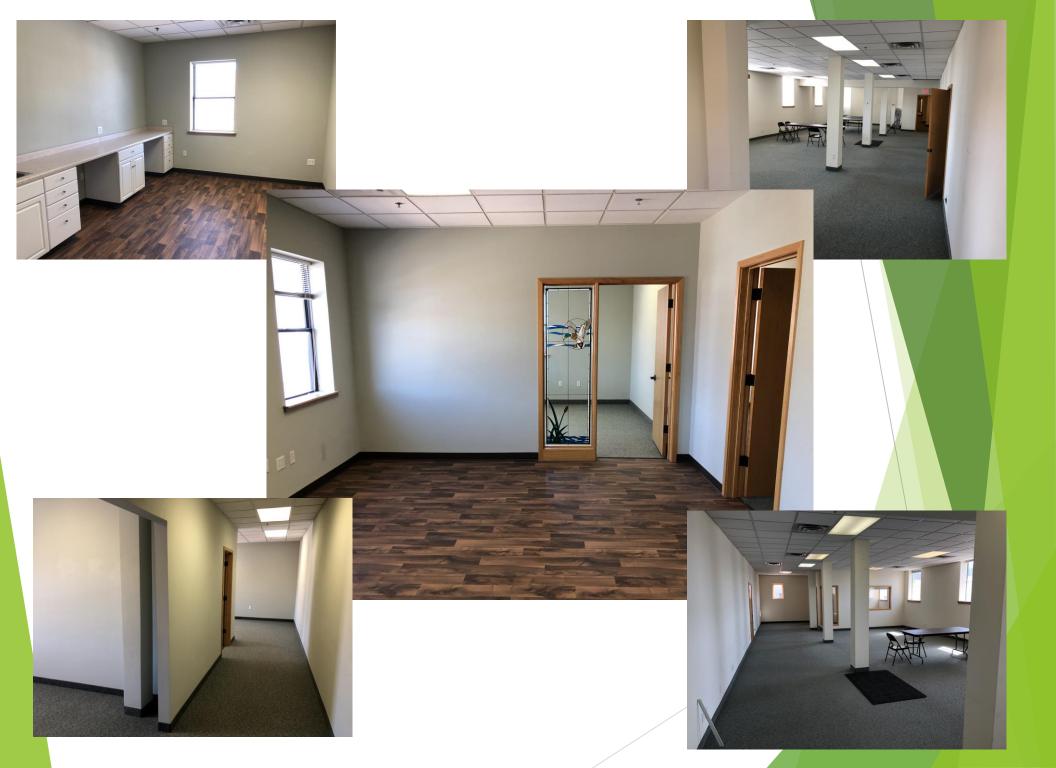

206 & 207

**SUITE SIZE:** 

1,358 - 206

1,605 - 207

### **FEATURES:**

- TRADITIONAL PROFESSIONAL OFFICES
- 9 FOOT CEILINGS
- MANY WINDOWS
- DEDICATED HVAC CONTROL
- SECURED ENTRY 24/7 ACCESS
- COMMON UNISEX RESTROOM W/SHOWER PLUS TRADITIONAL WOMENS AND MENS RESTROOMS
- FREIGHT ELEVATOR
- EXCELLENT PARKING
- GREEN LINE STATION DIRECTLY ACROSS UNIVERSITY
- GOOD RESTARAUNTS NEARBY

2018 RENT:

\$14.50/SF/YR GROSS

FOR ADDITIONAL INFORMATION PLEASE CONTACT:
Brian Fulford, Broker
651.646.6845

brian@juddrealty.com

ALL INFORMATION CONTAINED HEREIN IS FROM SOURCED DEEMED TO BE RELIABLE HOWEVER NO GUARANTY IS MADE AS TO ITS ACCURACY. PURCHASER MUST RELY SOLELY ON ITS OWN INVESTIGATIONS.







# **SUITES 206 & 207 - FLOOR**



# 2<sup>ND</sup> FLOOR LAYOUT



# 2nd Floor Office – Floor Plan