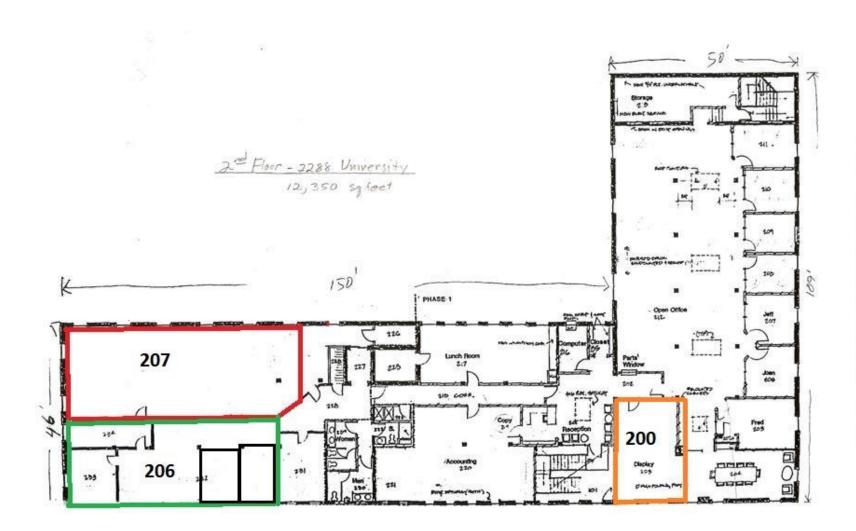

### **SUITE NUMBER:**

206 & 207

**SUITE SIZE:** 

1,358 - 206

1,605 - 207

# 2<sup>ND</sup> FLOOR LAYOUT

# 2nd Floor Office – Floor Plan