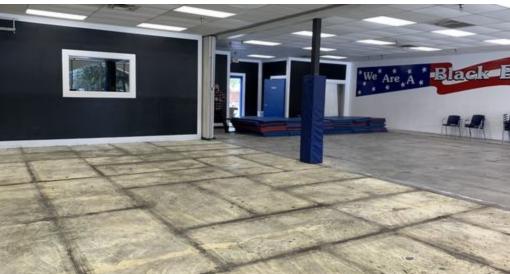

End Communities, including Eastwood and Stoneybrook Golf Courses and Waterford Lakes.
- Lockheed Martin is located 1.5 miles away and employs 7,400
- 5 miles from the University of Central Florida, One of the Nation's Largest Universities with 60,000+ Students Enrolled



#### **OFFERING SUMMARY**

| Lease Rate:       | Negotiable |          |          |  |
|-------------------|------------|----------|----------|--|
| Available SF:     | 3,250 SF   |          |          |  |
| DEMOGRAPHICS      | 1 MILE     | 3 MILES  | 5 MILES  |  |
| Total Households  | 2,214      | 18,265   | 47,936   |  |
| Total Population  | 6,848      | 55,258   | 143,428  |  |
| Average HH Income | \$87,659   | \$74,314 | \$67,529 |  |







1501 S Alafaya Trail, Orlando, FL 32828



#### **INTERIOR PHOTOS**









1501 S Alafaya Trail, Orlando, FL 32828



#### **RETAILER MAP**







1501 S Alafaya Trail, Orlando, FL 32828



#### **DEMOGRAPHICS MAP & REPORT**



| POPULATION          | 1 MILE    | 3 MILES   | 5 MILES   |
|---------------------|-----------|-----------|-----------|
| Total Population    | 6,848     | 55,258    | 143,428   |
| Median age          | 35.0      | 29.9      | 30.5      |
| Median age (Male)   | 32.6      | 28.7      | 29.2      |
| Median age (Female) | 36.6      | 30.9      | 31.6      |
| HOUSEHOLDS & INCOME | 1 MILE    | 3 MILES   | 5 MILES   |
| Total households    | 2,214     | 18,265    | 47,936    |
| # of persons per HH | 3.1       | 3.0       | 3.0       |
| Average HH income   | \$87,659  | \$74,314  | \$67,529  |
| Average house value | \$283,980 | \$288,5