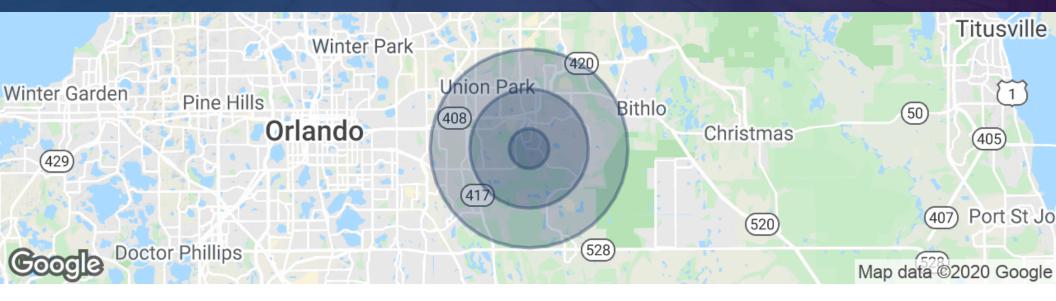

#### **DEMOGRAPHICS MAP & REPORT**

| POPULATION          | 1 MILE    | 3 MILES   | 5 MILES   |
|---------------------|-----------|-----------|-----------|
| Total Population    | 6,848     | 55,258    | 143,428   |
| Median age          | 35.0      | 29.9      | 30.5      |
| Median age (Male)   | 32.6      | 28.7      | 29.2      |
| Median age (Female) | 36.6      | 30.9      | 31.6      |
| HOUSEHOLDS & INCOME | 1 MILE    | 3 MILES   | 5 MILES   |
| Total households    | 2,214     | 18,265    | 47,936    |
| # of persons per HH | 3.1       | 3.0       | 3.0       |
| Average HH income   | \$87,659  | \$74,314  | \$67,529  |
| Average house value | \$283,980 | \$288,518 | \$274,871 |