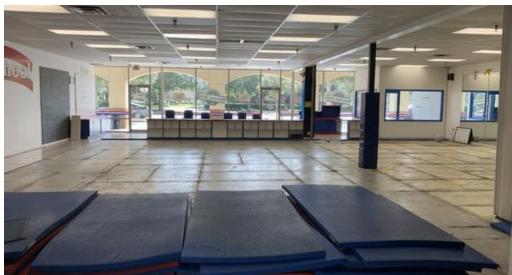

d Communities, including Eastwood and Stoneybrook Golf Courses and Waterford Lakes.
- Lockheed Martin is located 1.5 miles away and employs 7,400
- 5 miles from the University of Central Florida, One of the Nation's Largest Universities with 60,000+ Students Enrolled



#### **OFFERING SUMMARY**

| Lease Rate:       | Negotiable |          |          |  |
|-------------------|------------|----------|----------|--|
| Available SF:     | 3,250 SF   |          |          |  |
| DEMOGRAPHICS      | 1 MILE     | 3 MILES  | 5 MILES  |  |
| Total Households  | 2,214      | 18,265   | 47,936   |  |
| Total Population  | 6,848      | 55,258   | 143,428  |  |
| Average HH Income | \$87,659   | \$74,314 | \$67,529 |  |







1501 S Alafaya Trail, Orlando, FL 32828



#### **INTERIOR PHOTOS**









1501 S Alafaya Trail, Orlando, FL 32828



#### **RETAILER MAP**







1501 S Alafaya Trail, Orlando, FL 32828



#### **DEMOGRAPHICS MAP & REPORT**



| POPULATION          | 1 MILE    | 3 MILES   | 5 MILES   |
|---------------------|-----------|-----------|-----------|
| Total Population    | 6,848     | 55,258    | 143,428   |
| Median age          | 35.0      | 29.9      | 30.5      |
| Median age (Male)   | 32.6      | 28.7      | 29.2      |
| Median age (Female) | 36.6      | 30.9      | 31.6      |
| HOUSEHOLDS & INCOME | 1 MILE    | 3 MILES   | 5 MILES   |
| Total households    | 2,214     | 18,265    | 47,936    |
| # of persons per HH | 3.1       | 3.0       | 3.0       |
| Average HH income   | \$87,659  | \$74,314  | \$67,529  |
| Average house value | \$283,980 | \$288,518