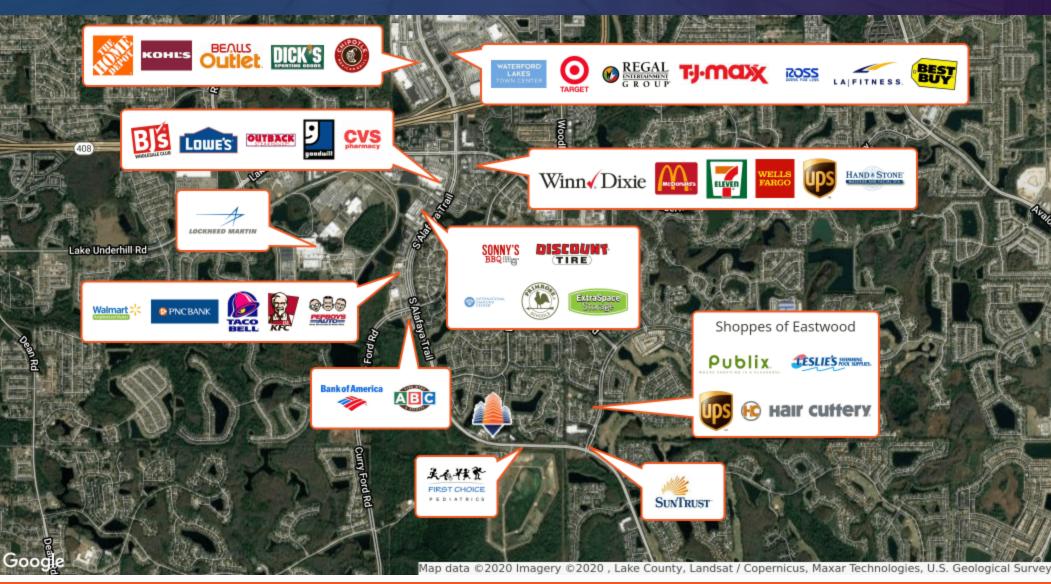

aterford Lakes.
- Lockheed Martin is located 1.5 miles away and employs 7,400
- 5 miles from the University of Central Florida, One of the Nation's Largest Universities with 60,000+ Students Enrolled



#### **OFFERING SUMMARY**

| Lease Rate:       | Negotiable |          |          |  |
|-------------------|------------|----------|----------|--|
| Available SF:     | 3,250 SF   |          |          |  |
| DEMOGRAPHICS      | 1 MILE     | 3 MILES  | 5 MILES  |  |
| Total Households  | 2,214      | 18,265   | 47,936   |  |
| Total Population  | 6,848      | 55,258   | 143,428  |  |
| Average HH Income | \$87,659   | \$74,314 | \$67,529 |  |







1501 S Alafaya Trail, Orlando, FL 32828



#### **INTERIOR PHOTOS**









1501 S Alafaya Trail, Orlando, FL 32828



#### **RETAILER MAP**







1501 S Alafaya Trail, Orlando, FL 32828



#### **DEMOGRAPHICS MAP & REPORT**



| POPULATION          | 1 MILE    | 3 MILES   | 5 MILES   |
|---------------------|-----------|-----------|-----------|
| Total Population    | 6,848     | 55,258    | 143,428   |
| Median age          | 35.0      | 29.9      | 30.5      |
| Median age (Male)   | 32.6      | 28.7      | 29.2      |
| Median age (Female) | 36.6      | 30.9      | 31.6      |
| HOUSEHOLDS & INCOME | 1 MILE    | 3 MILES   | 5 MILES   |
| Total households    | 2,214     | 18,265    | 47,936    |
| # of persons per HH | 3.1       | 3.0       | 3.0       |
| Average HH income   | \$87,659  | \$74,314  | \$67,529  |
| Average house value | \$283,980 | \$288,518 | \$274,871 |

<sup>\*</sup> Demographic data derived from 2010 US