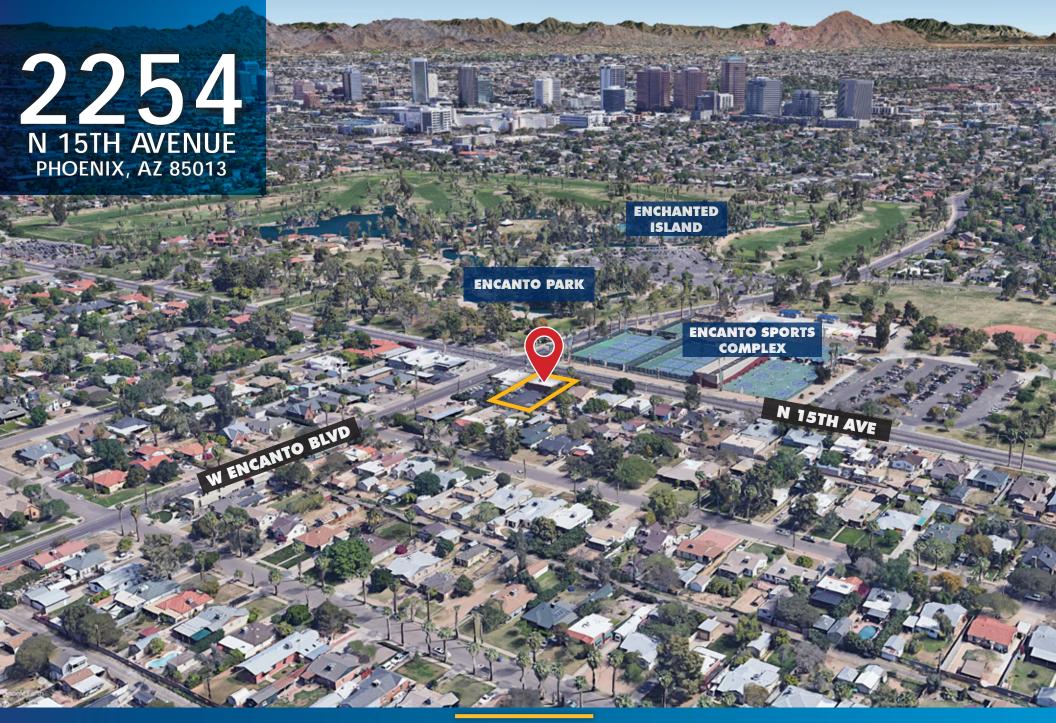

Located on the SWC of W Encanto Blvd & N 15th Ave near Encanto Park

## 2254 N 15TH AVENUE PHOENIX, AZ 85013

The information contained herein has been obtained from various sources. We have no reason to doubt its accuracy; however, J & J Commercial Properties, Inc. has not verified such information and makes no guarantee, warranty or representation about such information. The prospective buyer or lessee should independently verify all dimensions, specified property. All offerings are subject to prior sale, lease, or withdrawal from the market without prior notice. Effective 11 14 18