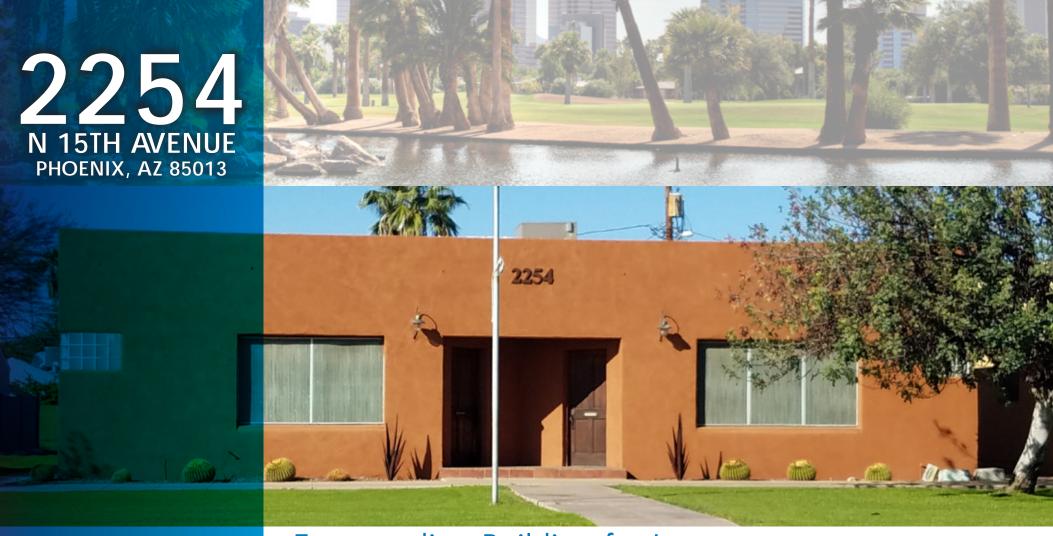

## Freestanding Building for Lease

- ± 1,900 SF
- Includes: Reception, 3 Offices, Conference Room, Break Room, Bull Pen, Restroom
- 11 Parking Spaces (5.7/1,000 RSF Ratio)
- R5 Zoning (Office Use)

\$14.00 PSF/MG