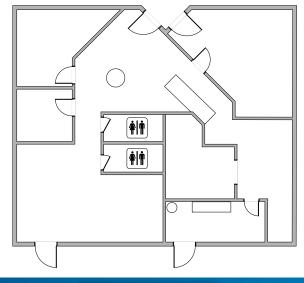

## Freestanding Building for Lease

- ± 1,900 SF
- Includes: Reception, 3 Offices, Conference Room, Break Room, Bull Pen, Restroom
- 11 Parking Spaces (5.7/1,000 RSF Ratio)
- R5 Zoning (Office Use)

\$14.00 PSF/MG