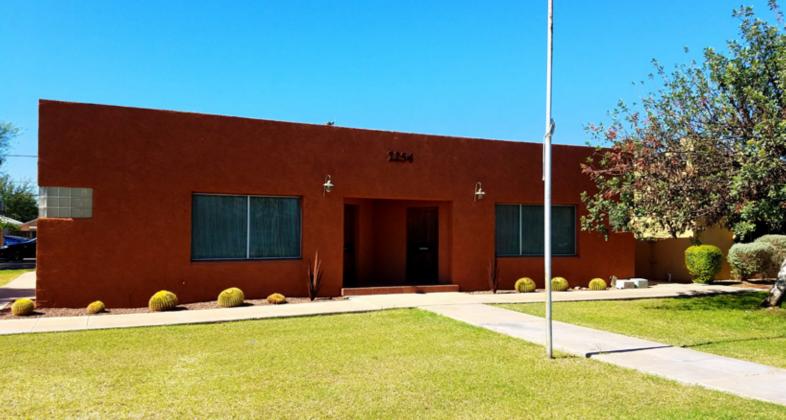

## Freestanding Building for Lease

- ± 1,900 SF
- Includes: Reception, 3 Offices, Conference Room, Break Room, Bull Pen, Restroom
- 11 Parking Spaces (5.7/1,000 RSF Ratio)
- R5 Zoning (Office Use)

\$14.00 PSF/MG