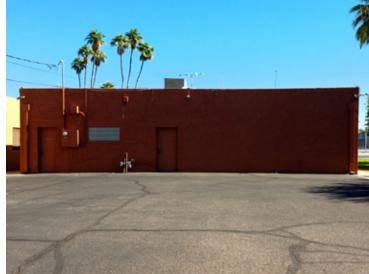

## Freestanding Building for Lease

- ± 1,900 SF
- Includes: Reception, 3 Offices, Conference Room, Break Room, Bull Pen, Restroom
- 11 Parking Spaces (5.7/1,000 RSF Ratio)
- R5 Zoning (Office Use)

\$14.00 PSF/MG