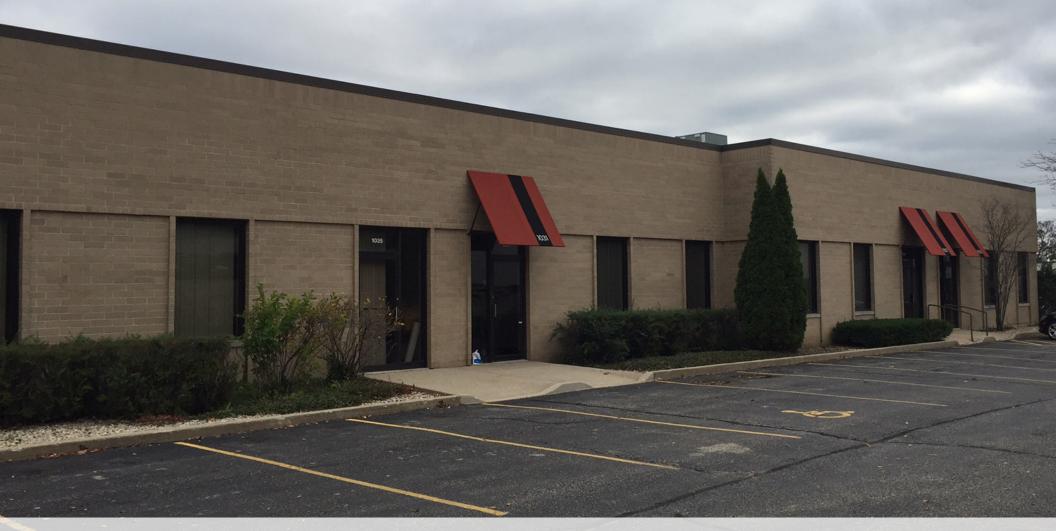

# **1023 HIGH ST.**

**AVAILABLE** 

Mundelein, IL

John Sharpe

Principal jsharpe@lee-associates.com 773.355.3030

Ryan Kehoe

Vice President rkehoe@lee-associates.com 773.355.3034

#### **FEATURES**

- Close to Many Restaurants and Businesses on Townline Road
- Newly Renovated, Fully Updated Suites Available
- Business Park Location, Just North of Allanson Road, West of Butterfield Road and East of Lake Street, Easy Access to I-94
- High-Image Well Maintained Brick Building
- Hands on Management
- Available for Immediate Occupancy

#### **BUILDING SPECIFICATIONS:**

**Building Size:** 50,000 SF

Office Finish: To Suit

Clear Height: 14'

Sprinklered: Yes

Auto Parking: Ample

**Drive-in Doors:** Private

Pricing: Lease: \$7.50 Gross