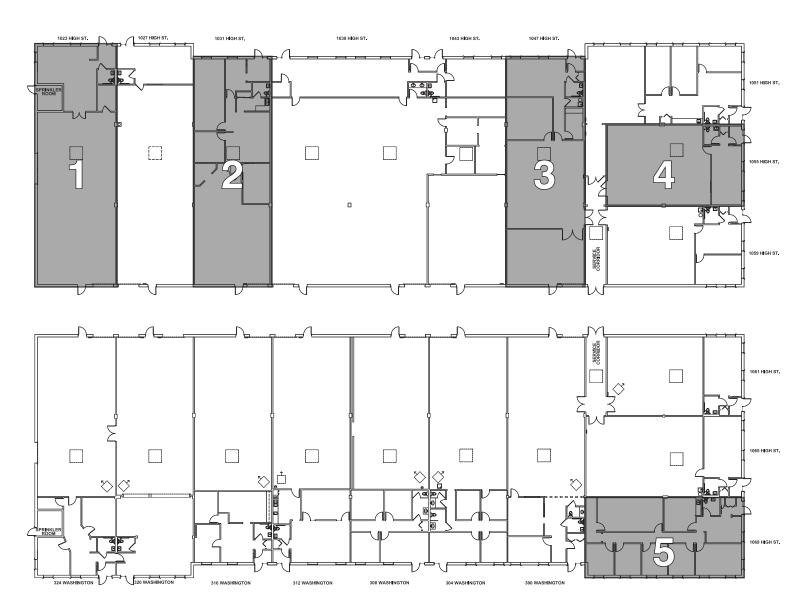

## SITE PLAN

#### WASHINGTON BLVD.

| 1        | 2        | 3        | 4        | 5        |
|----------|----------|----------|----------|----------|
| 2,920 SF | 2,860 SF | 2,860 SF | 1,804 SF | 2,108 SF |