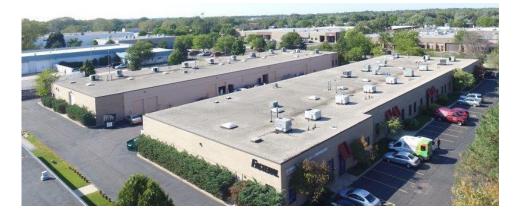

HIGH ST.**

**AVAILABLE** 

Mundelein, IL





John Sharpe

Principal jsharpe@lee-associates.com 773.355.3030

Ryan Kehoe

Vice President rkehoe@lee-associates.com 773.355.3034

## SITE PLAN



#### WASHINGTON BLVD.

#### Mundelein, IL

#### **FEATURES**

- Close to Many Restaurants and Businesses on Townline Road
- Newly Renovated, Fully Updated Suites Available
- Business Park Location, Just North of Allanson Road, West of Butterfield Road and East of Lake Street, Easy Access to I-94
- High-Image Well Maintained Brick Building
- Hands on Management
- Available for Immediate Occupancy

#### **BUILDING SPECIFICATIONS:**

**Building Size:** 50,000 SF

Office Finish: To Suit

Clear Height: 14'

Sprinklered: Yes

Auto Parking: Ample

**Drive-in Doors:** Private

Pricing: Lease: \$7.50 Gross





| 1        | 2        | 3        | 4        | 5        |
|----------|----------|----------|----------|----------|
| 2,920 SF | 2,860 SF | 2,860 SF | 1,804 SF | 2,108 SF |

## **1023 HIGH STREET**

## Mundelein, IL

### **AVAILABLE**