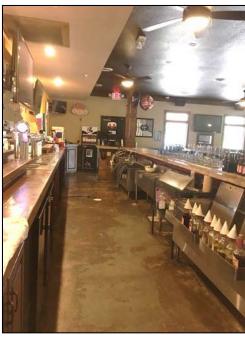

# 8250 N. CHURCH ROAD

KANSAS CITY, MISSOURI 64158

RESTAURANT FOR SALE OR LEASE | 6,000 ± SF

#### PROPERTY FEATURES

6,000± SF restaurant available

For Lease: \$14.50 PSF NNN

For Sale: \$1,150,000

Across from Walmart and Sam's Club

Total residential population of over 92,000

within a 5-mile radius

Built in 1998 | remodeled in 2013