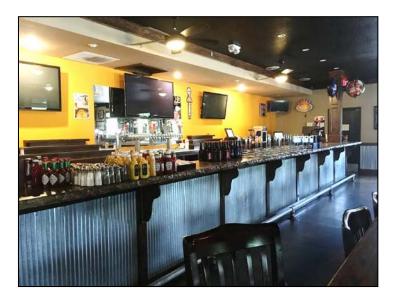

#### PROPERTY FEATURES

6,000± SF restaurant available

For Lease: \$14.50 PSF NNN

For Sale: \$1,150,000

Across from Walmart and Sam's Club

Total residential population of over 92,000

within a 5-mile radius

Built in 1998 | remodeled in 2013