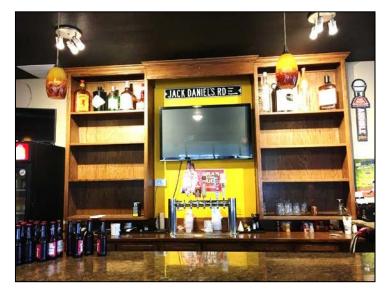

#### PROPERTY FEATURES

6,000± SF restaurant available

For Lease: \$14.50 PSF NNN

For Sale: \$1,150,000

Across from Walmart and Sam's Club

Total residential population of over 92,000

within a 5-mile radius

Built in 1998 | remodeled in 2013