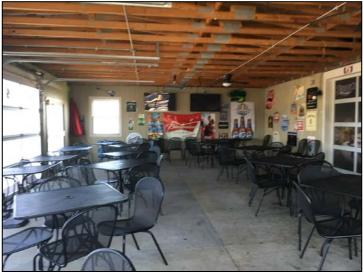

#### PROPERTY FEATURES

6,000± SF restaurant available

For Lease: \$14.50 PSF NNN

For Sale: \$1,150,000

Across from Walmart and Sam's Club

Total residential population of over 92,000

within a 5-mile radius

Built in 1998 | remodeled in 2013