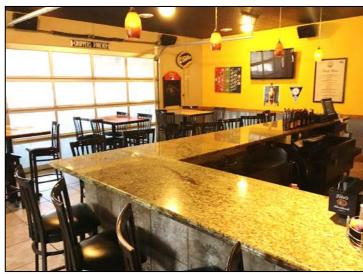

#### PROPERTY FEATURES

6,000± SF restaurant available

For Lease: \$14.50 PSF NNN

For Sale: \$1,150,000

Across from Walmart and Sam's Club

Total residential population of over 92,000

within a 5-mile radius

Built in 1998 | remodeled in 2013