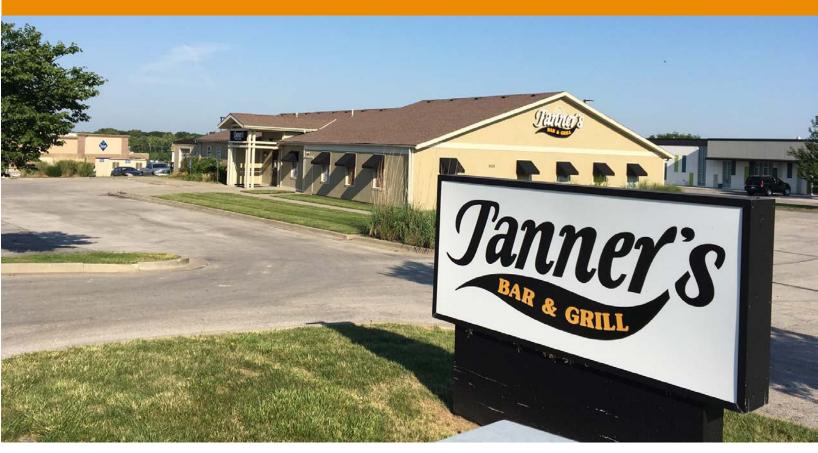

# 8250 N. CHURCH ROAD

KANSAS CITY, MISSOURI 64158

RESTAURANT FOR SALE OR LEASE | 6,000 ± SF

#### PROPERTY FEATURES

6,000± SF restaurant available

For Lease: \$14.50 PSF NNN

For Sale: \$1,150,000

Across from Walmart and Sam's Club

Total residential population of over 92,000

within a 5-mile radius

Built in 1998 | remodeled in 2013