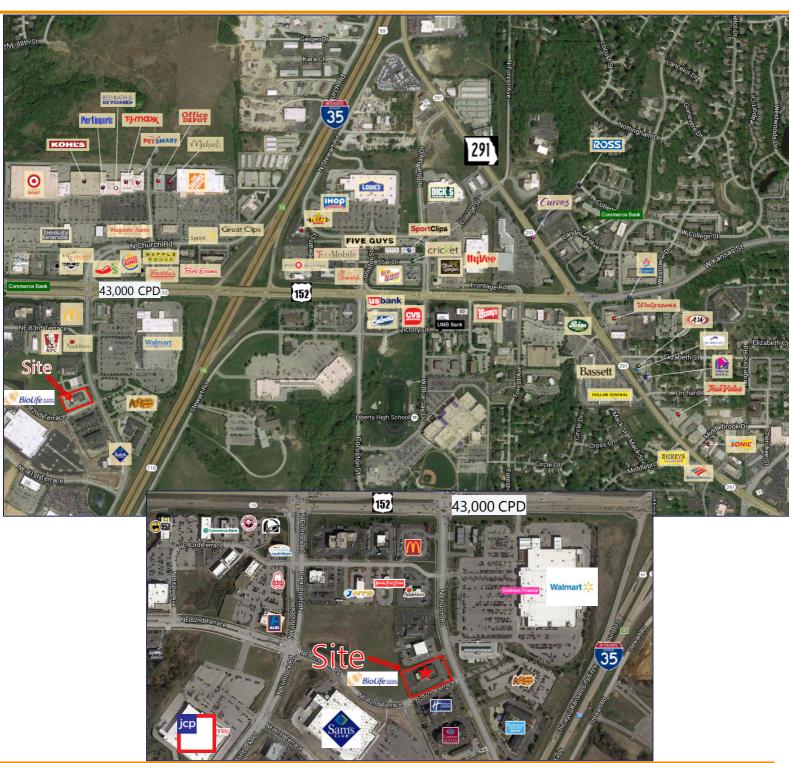

### **HIGHLIGHTS**

The property fronts on Church Road, a strong retail corridor that intersects Highway 152 to the north, one of Liberty's highest traffic thoroughfares. The lots immediately adjacent to the property have seen significant investment in new construction, including:

- 2017 Biolife Plasma Services, 16,686 SF
- 2015 Liberty Hospital Urgent Care, 6,500 SF
- 2014 Sam's Club, 142,036 SF

LIBERTY TRIANGLE