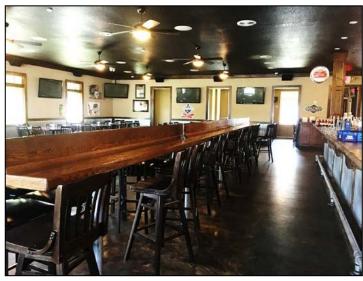

#### PROPERTY FEATURES

6,000± SF restaurant available

For Lease: \$14.50 PSF NNN

For Sale: \$1,150,000

Across from Walmart and Sam's Club

Total residential population of over 92,000

within a 5-mile radius

Built in 1998 | remodeled in 2013