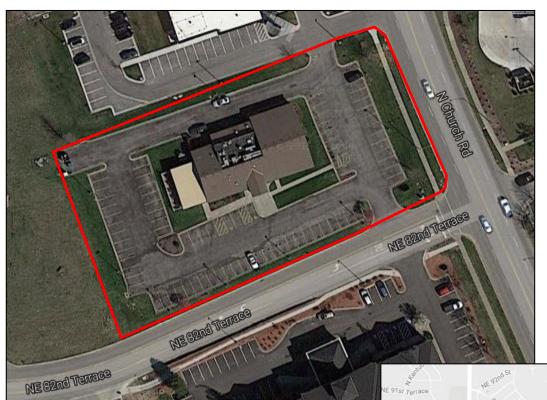

Land size: 1.41 acres

Parking: 79 surface spaces available

| Demographic Data        | 1 mile<br>Radius | 3 mile<br>Radius | 5 mile<br>Radius |
|-------------------------|------------------|------------------|------------------|
| Population (2017)       | 4,736            | 48,406           | 92,394           |
| Households (2017)       | 2,026            | 17,719           | 34,339           |
| Median Household Income | \$61,010         | \$83,090         | \$81,320         |
| Total Employees         | 7,176            | 19,812           | 31,681           |
| Total Establishments    | 490              | 1,774            | 2,510            |
|                         |                  |                  |                  |

### **HIGHLIGHTS**

The property fronts on Church Road, a strong retail corridor that intersects Highway 152 to the north, one of Liberty's highest traffic thoroughfares. The lots immediately adjacent to the property have seen significant investment in new construction, including:

- 2017 Biolife Plasma Services, 16,686 SF
- 2015 Liberty Hospital Urgent Care, 6,500 SF
- 2014 Sam's Club, 142,036 SF

LIBERTY TRIANGLE