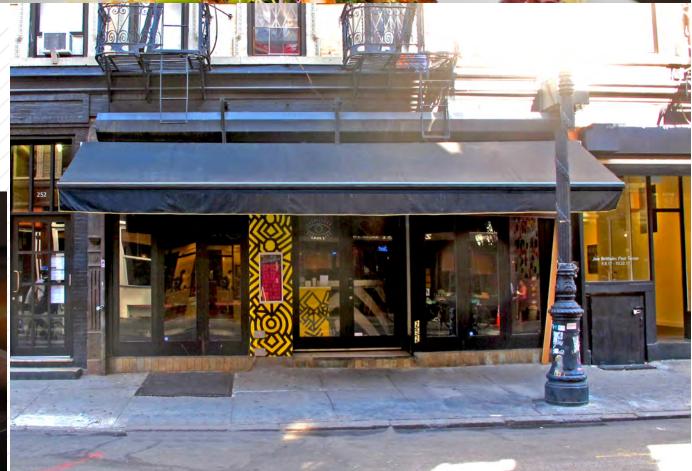

## 252 BROOME ST BETWEEN ORCHARD & LUDLOW STREETS

PRIME LES RESTAURANT SPACE AVAILABLE

SIZE: 1,500 SF – GROUND 1,000 SF – BASEMENT FRONTAGE: 25 FEET POSSESSION: IMMEDIATE

## **COMMENTS:**

- FULLY VENTED RESTAURANT SPACE
- FULL LIQUOR LICENSE IN PLACE
- STEPS FROM THE F-J-M-Z SUBWAY LINES AND THE NEW ESSEX CROSSING DEVELOPMENT SITE, WITH 1,000
  NEW RESIDENCES, 400,000SF OF OFFICE SPACE AND 450,000SF
  OF RETAIL SPACE