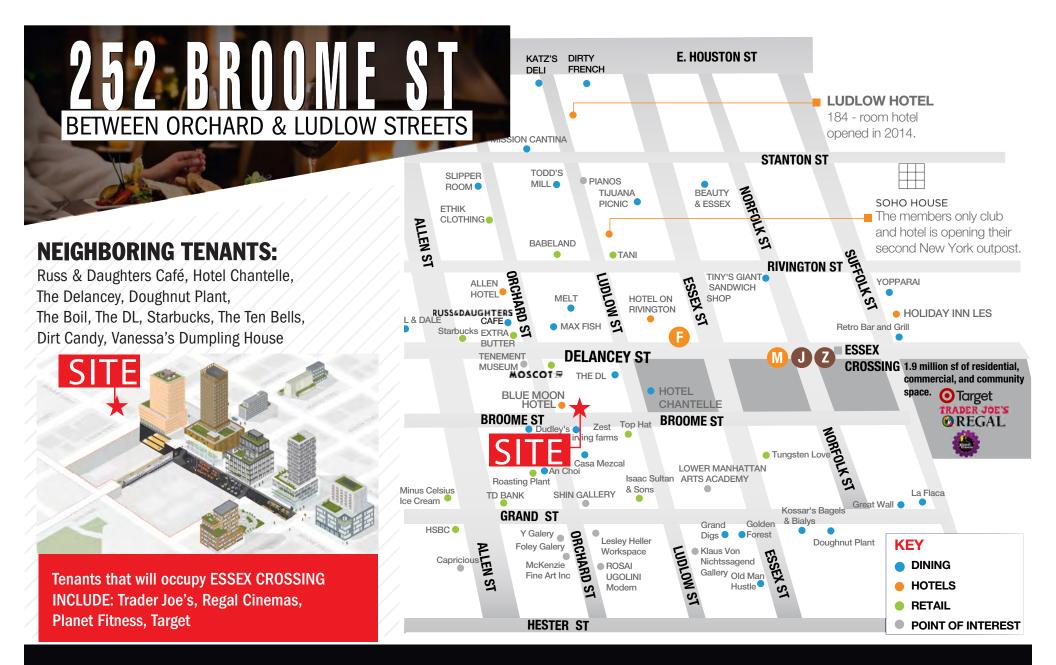

## **COMMENTS:**

- FULLY VENTED RESTAURANT SPACE
- FULL LIQUOR LICENSE IN PLACE
- STEPS FROM THE F-J-M-Z SUBWAY LINES AND THE NEW ESSEX CROSSING DEVELOPMENT SITE, WITH 1,000
  NEW RESIDENCES, 400,000SF OF OFFICE SPACE AND 450,000SF
  OF RETAIL SPACE