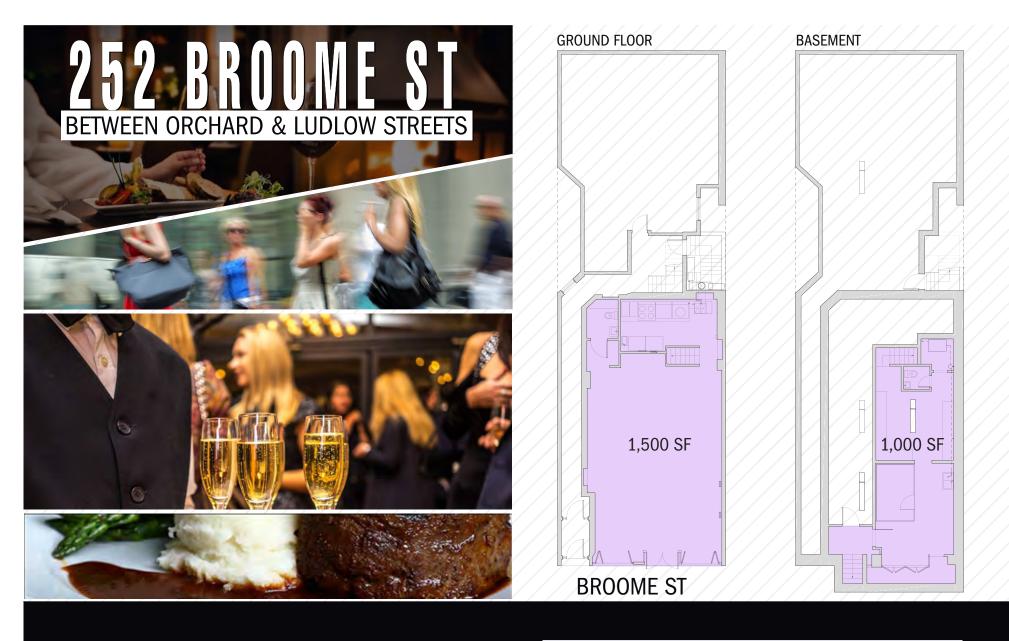

## 252 BROOME ST BETWEEN ORCHARD & LUDLOW STREETS

PRIME LES RESTAURANT SPACE AVAILABLE

SIZE: 1,500 SF – GROUND 1,000 SF – BASEMENT FRONTAGE: 25 FEET POSSESSION: IMMEDIATE