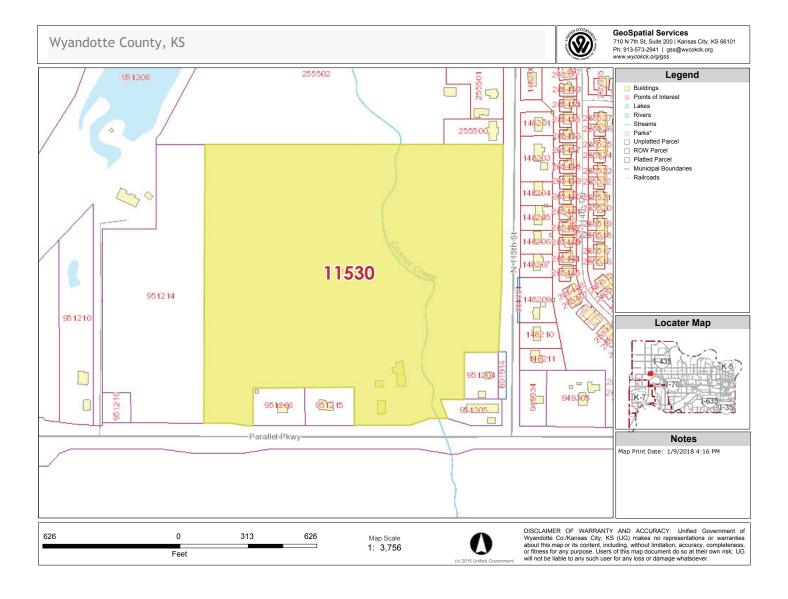

## 11530 & 11714 PARALLEL PKWY

KANSAS CITY, KS 66109

### **HIGHLIGHTS**

41 AC for Development

Great Access to I-435 & K-7

All Utilities to the Site

Adjacent to the NEW American Royal Site