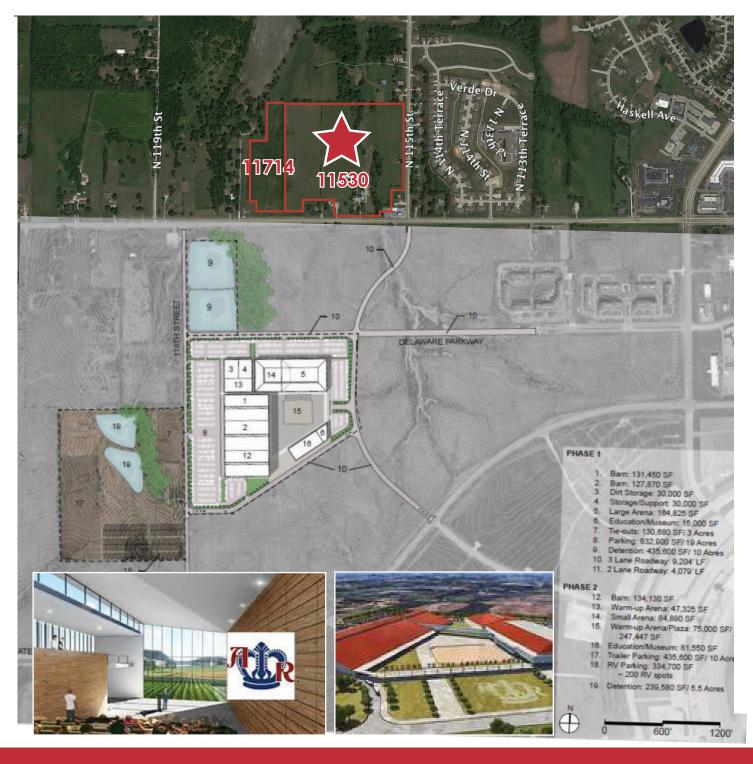

## AMERICAN ROYAL DEVELOPMENT

KANSAS CITY, KS 66109

### **HIGHLIGHTS**

41 AC for Development

Great Access to I-435 & K-7

All Utilities to the Site

Adjacent to the NEW American Royal Site