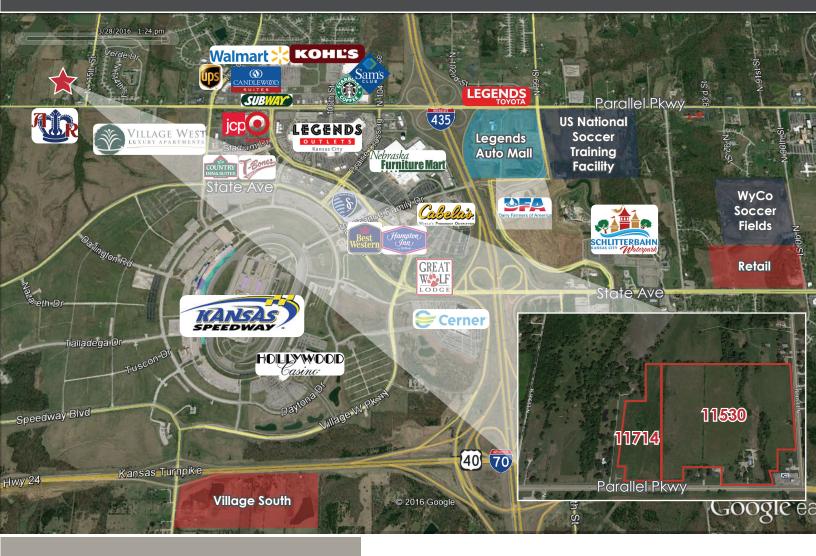

# 11530 & 11714 PARALLEL PKWY

KANSAS CITY, KS 66109

### **HIGHLIGHTS**

41 AC for Development

Great Access to I-435 & K-7

All Utilities to the Site

Adjacent to the NEW American Royal Site

## **FOR SALE**

\$5,268,582