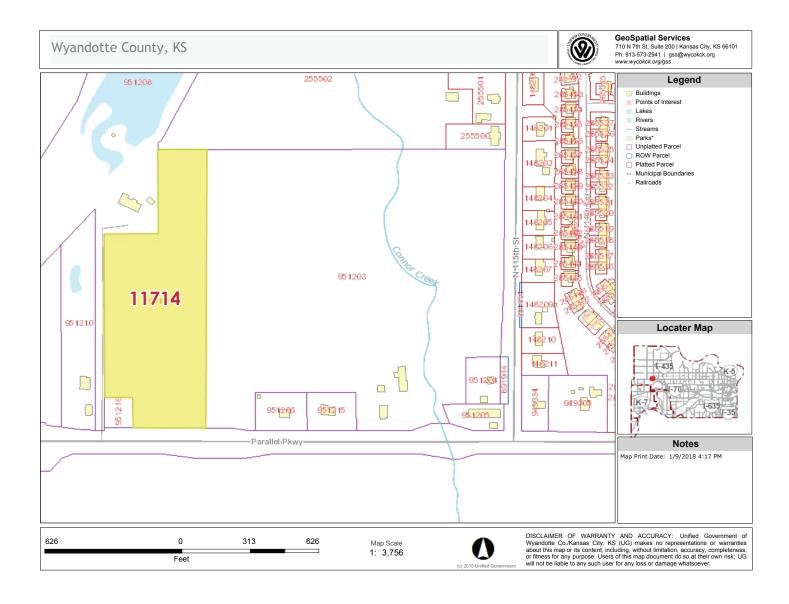

## 11530 & 11714 PARALLEL PKWY

KANSAS CITY, KS 66109

### **HIGHLIGHTS**

41 AC for Development

Great Access to I-435 & K-7

All Utilities to the Site

Adjacent to the NEW American Royal Site