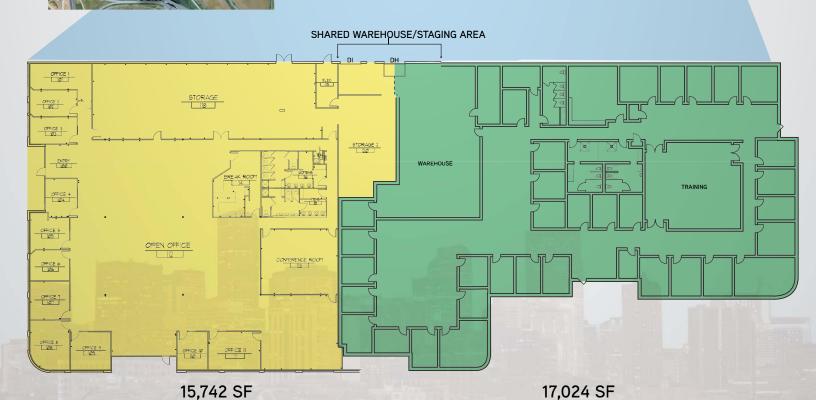

## **Building Information**

> Total Project Size: 72,590 SF > Site Size: 5.54 Acres

Available: 32,766 SF (Divisible to 15,742 SF)

> Loading: Drive-In and Dock High

Clear Height: 12'-14'YOC: 1982

Power: 120/208 V, 1600 Amp, 3-Phase