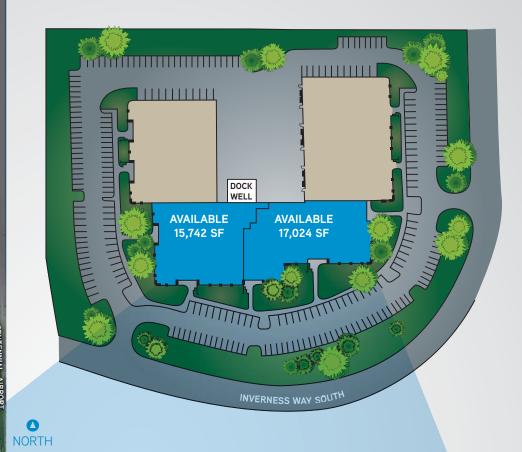

## **Building Information**

> Total Project Size: 72,590 SF > Site Size: 5.54 Acres

Available: 32,766 SF (Divisible to 15,742 SF)

> Loading: Drive-In and Dock High

Clear Height: 12'-14'YOC: 1982

Power: 120/208 V, 1600 Amp, 3-Phase

## Monument Signage Available

- Access via I-25 and County Line Road or E-470
- Truck court loading capabilities
- Great parking ratio
- Excellent broadband connectivity
- > Private entrances
- Near Inverness Golf Course,
   Hotel and Conference Center,
   Colorado Athletic Club and
   Centennial Airport