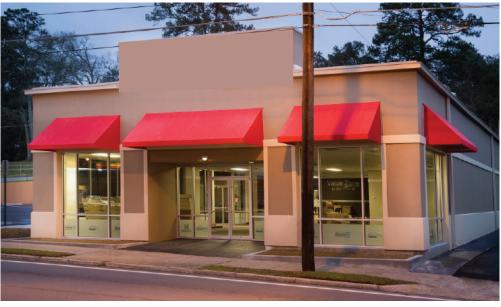

# ±4,100 SF FREESTANDING BUILDING

1814 W. TENNESSEE STREET | TALLAHASSEE, FL

#### **HIGHLIGHTS**

- Freestanding  $\pm 4,100$  SF available for lease with drive-thru capability
- Adjacent to FSU with 40,000+ students enrolled, primary commercial artery serving the student population, faculty and staff
- Notable surrounding retailers and restaurants:

- 30 exclusive parking spaces available
- Located on Tennessee Street with 48,000+ ADT on Tennessee Street
- Excellent visibility and accessibility off W. Tennessee Street and within walking distance to FSU
- Building newly developed in 2016