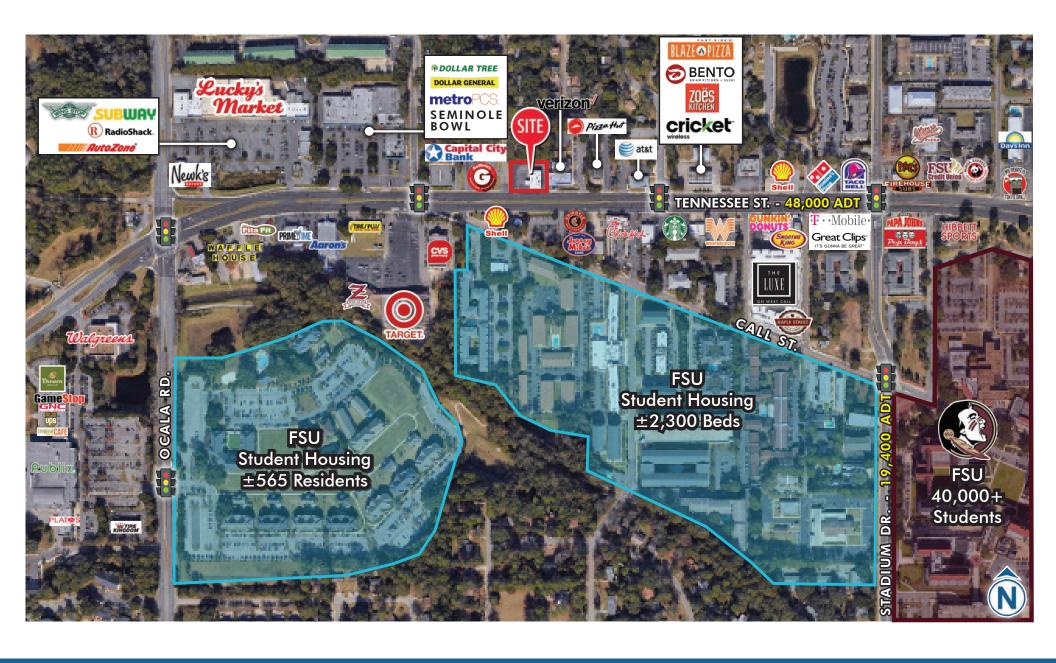

#### **HIGHLIGHTS**

- Freestanding  $\pm 4,100$  SF available for lease with drive-thru capability
- Adjacent to FSU with 40,000+ students enrolled, primary commercial artery serving the student population, faculty and staff
- Notable surrounding retailers and restaurants:

### **DEMOGRAPHICS** - INCLUDING STUDENTS

161,096

HOUSEHOLDS 41,239

MILES

AERIAL | TRADE

1814 W. TENNESSEE STREET TALLAHASSEE, FL

AERIAL | CLOSE-UP

1814 W. TENNESSEE STREET TALLAHASSEE, FL