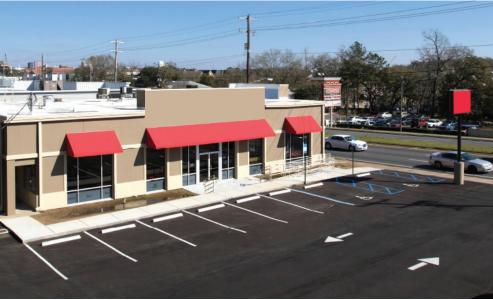

#### **HIGHLIGHTS**

- Freestanding  $\pm 4,100$  SF available for lease with drive-thru capability
- Adjacent to FSU with 40,000+ students enrolled, primary commercial artery serving the student population, faculty and staff
- Notable surrounding retailers and restaurants:

- 30 exclusive parking spaces available
- Located on Tennessee Street with 48,000+ ADT on Tennessee Street
- Excellent visibility and accessibility off W. Tennessee Street and within walking distance to FSU
- Building newly developed in 2016