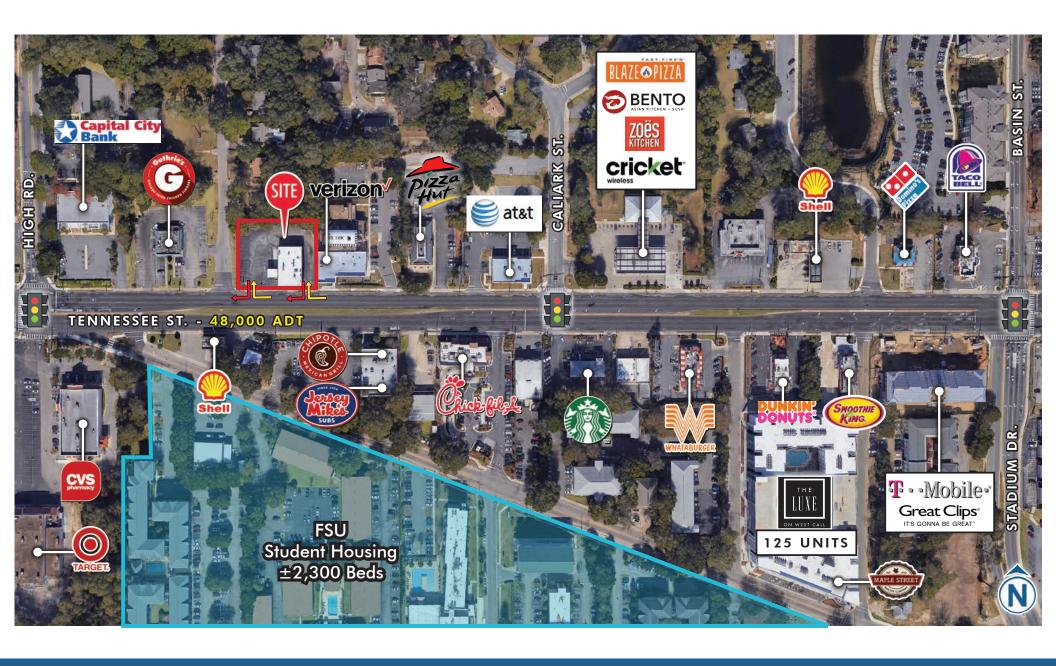

#### **HIGHLIGHTS**

- Freestanding  $\pm 4,100$  SF available for lease with drive-thru capability
- Adjacent to FSU with 40,000+ students enrolled, primary commercial artery serving the student population, faculty and staff
- Notable surrounding retailers and restaurants:

### **DEMOGRAPHICS** - INCLUDING STUDENTS

161,096

HOUSEHOLDS 41,239

MILES

AERIAL | TRADE

1814 W. TENNESSEE STREET TALLAHASSEE, FL

AERIAL | CLOSE-UP

1814 W. TENNESSEE STREET TALLAHASSEE, FL