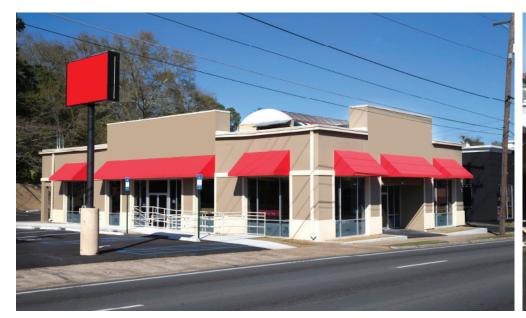

#### **HIGHLIGHTS**

- Freestanding  $\pm 4,100$  SF available for lease with drive-thru capability
- Adjacent to FSU with 40,000+ students enrolled, primary commercial artery serving the student population, faculty and staff
- Notable surrounding retailers and restaurants:

- 30 exclusive parking spaces available
- Located on Tennessee Street with 48,000+ ADT on Tennessee Street
- Excellent visibility and accessibility off W. Tennessee Street and within walking distance to FSU
- Building newly developed in 2016