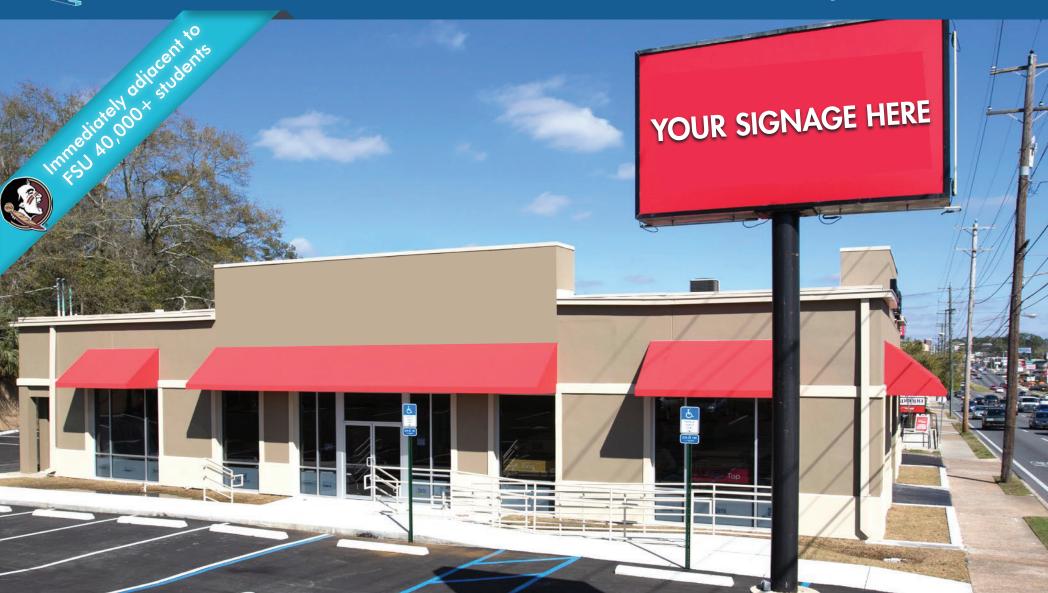

# ±4,100 SF FREESTANDING BUILDING

1814 W. TENNESSEE STREET | TALLAHASSEE, FL

#### **HIGHLIGHTS**

- Freestanding  $\pm 4,100$  SF available for lease with drive-thru capability
- Adjacent to FSU with 40,000+ students enrolled, primary commercial artery serving the student population, faculty and staff
- Notable surrounding retailers and restaurants:

- 30 exclusive parking spaces available
- Located on Tennessee Street with 48,000+ ADT on Tennessee Street
- Excellent visibility and accessibility off W. Tennessee Street and within walking distance to FSU
- Building newly developed in 2016