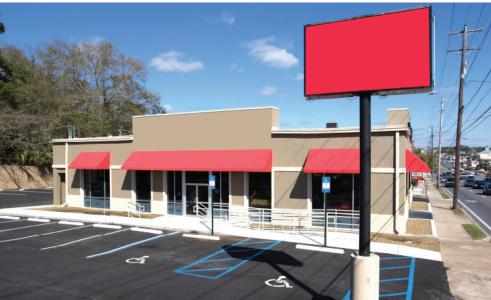

# ±4,100 SF FREESTANDING BUILDING

1814 W. TENNESSEE STREET | TALLAHASSEE, FL

#### **HIGHLIGHTS**

- Freestanding  $\pm 4,100$  SF available for lease with drive-thru capability
- Adjacent to FSU with 40,000+ students enrolled, primary commercial artery serving the student population, faculty and staff
- Notable surrounding retailers and restaurants:

- 30 exclusive parking spaces available
- Located on Tennessee Street with 48,000+ ADT on Tennessee Street
- Excellent visibility and accessibility off W. Tennessee Street and within walking distance to FSU
- Building newly developed in 2016