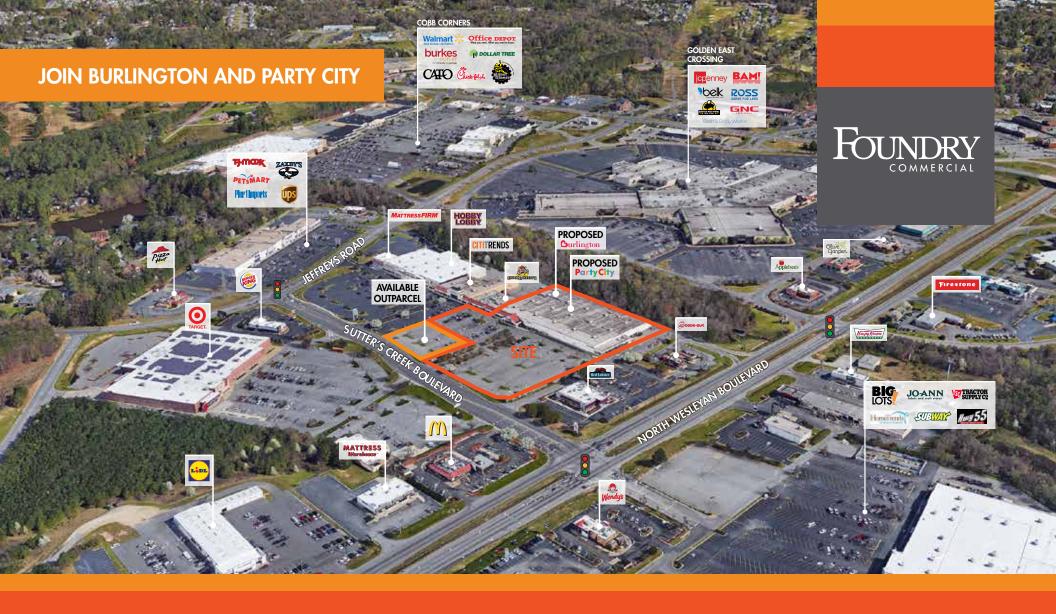

#### PROPERTY OVERVIEW

#### **PROPERTY FEATURES**

- Property is well-located in the heart of Rocky Mount's dominant retail trade area
- With Target directly across the street on one side, TJ Maxx & Walmart across on the other side, along with many other national retailers, and the Golden East Crossing Mall behind, this site literally sits in the center of the prime retail hub of Rocky Mount, NC
- Hobby Lobby, Citi Trends, Mattress Firm and Chuck E.
   Cheese's are co-tenants
- Excellent visibility
- Flexibility to subdivide the box
- Potential for carving out an outparcel

### **AREA RETAILERS**

### TRAFFIC COUNTS

| NORTH WESLEYAN BOULEVARD | 23,000 VPD |
|--------------------------|------------|
| SUTTER'S CREEK BOULEVARD | 11,000 VPD |
| JEFFREYS ROAD            | 15,000 VPD |