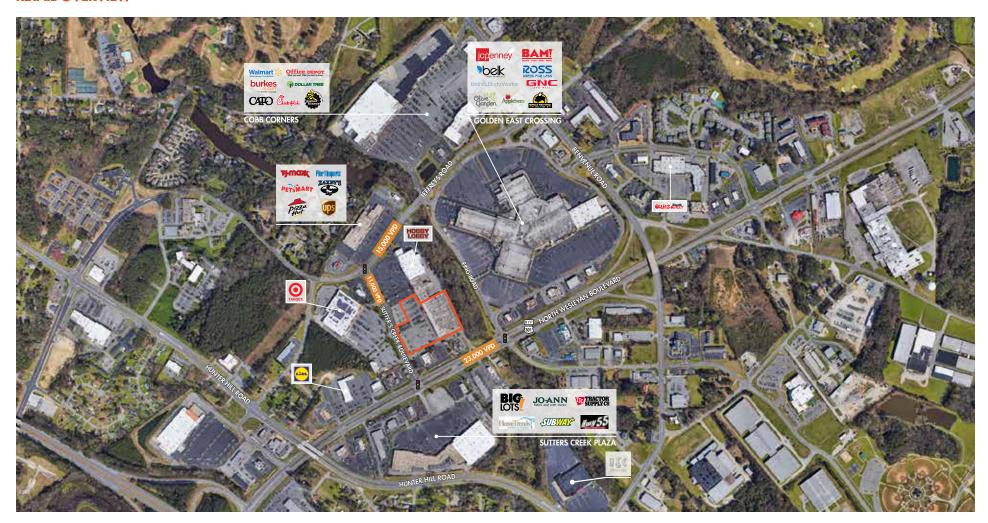

### **AREA RETAILERS**

### TRAFFIC COUNTS

| NORTH WESLEYAN BOULEVARD | 23,000 VPD |
|--------------------------|------------|
| SUTTER'S CREEK BOULEVARD | 11,000 VPD |
| JEFFREYS ROAD            | 15,000 VPD |