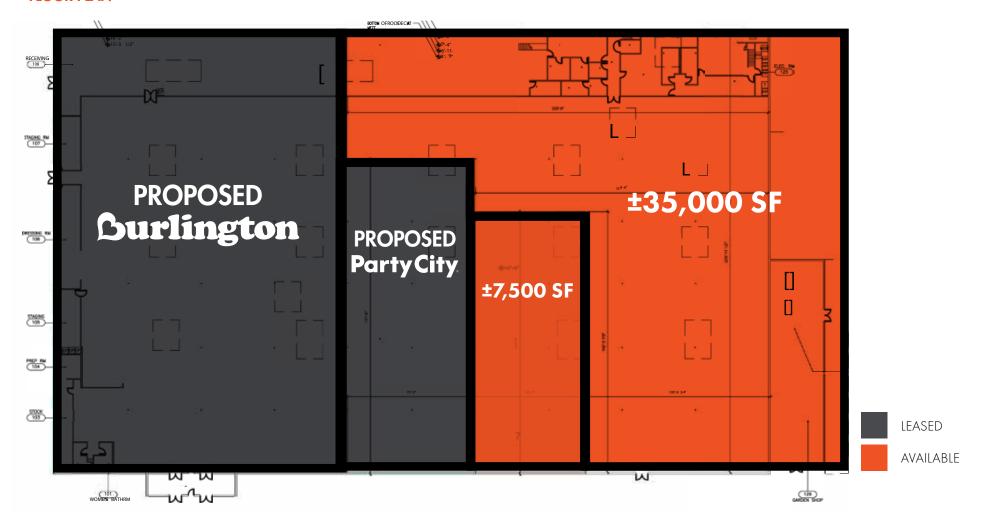

LATION | 1,848    | 30,570   | 56,440            |
| 2019 ESTIMATED HOUSEHOLDS | 946      | 13,809   | 24,505            |
| 2024 PROJECTED HOUSEHOLDS | 938      | 14,214   | 25,215            |
| AVERAGE HH INCOME         | \$54,794 | \$53,967 | \$ <i>57</i> ,001 |
| MEDIAN HH INCOME          | \$45,269 | \$45,901 | \$47,858          |
| 2019 TOTAL BUSINESSES     | 478      | 2,069    | 2,639             |
| 2019 TOTAL EMPLOYEES      | 6,102    | 25,390   | 31,771            |

For more information, please contact:

**JAMES MATTOX** 



### **RETAIL SPACE AND OUTPARCEL AVAILABLE**



For more information, please contact:

**JAMES MATTOX** 

Managing Director (919) 576 2696 james.mattox@foundrycommercial.com Developed by



### **RETAIL SPACE AND OUTPARCEL AVAILABLE**

### **FLOOR PLAN**



### For more information, please contact:

#### **JAMES MATTOX**



### **RETAIL SPACE AND OUTPARCEL AVAILABLE**

### **FLOOR PLAN**



#### For more information, please contact:

**JAMES MATTOX** 



### **RETAIL SPACE AND OUTPARCEL AVAILABLE**

### **RETAIL OVERVIEW**



#### For more information, please contact:

**JAMES MATTOX**