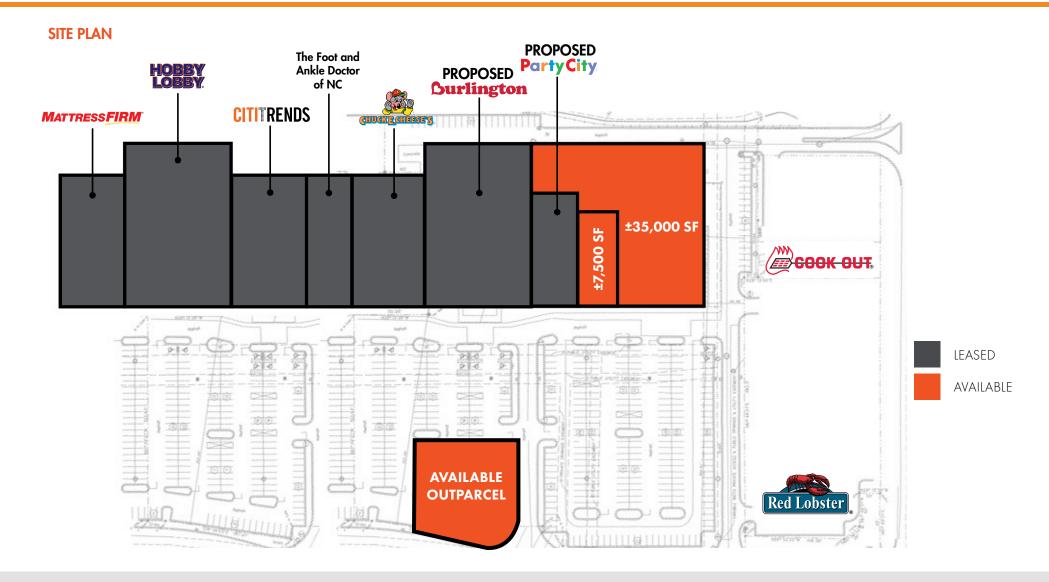

| 1 MILE   | 3 MILE   | 5 MILE            |
|---------------------------|----------|----------|-------------------|
| 2019 ESTIMATED POPULATION | 1,890    | 30,172   | 55,892            |
| 2024 PROJECTED POPULATION | 1,848    | 30,570   | 56,440            |
| 2019 ESTIMATED HOUSEHOLDS | 946      | 13,809   | 24,505            |
| 2024 PROJECTED HOUSEHOLDS | 938      | 14,214   | 25,215            |
| AVERAGE HH INCOME         | \$54,794 | \$53,967 | \$ <i>57</i> ,001 |
| MEDIAN HH INCOME          | \$45,269 | \$45,901 | \$47,858          |
| 2019 TOTAL BUSINESSES     | 478      | 2,069    | 2,639             |
| 2019 TOTAL EMPLOYEES      | 6,102    | 25,390   | 31,771            |

For more information, please contact:

**JAMES MATTOX** 



### **RETAIL SPACE AND OUTPARCEL AVAILABLE**



For more information, please contact:

**JAMES MATTOX** 

Managing Director (919) 576 2696 james.mattox@foundrycommercial.com Developed by



### **RETAIL SPACE AND OUTPARCEL AVAILABLE**

### **FLOOR PLAN**



### For more information, please contact:

#### **JAMES MATTOX**



### **RETAIL SPACE AND OUTPARCEL AVAILABLE**

### **FLOOR PLAN**



#### For more information, please contact:

**JAMES MATTOX** 



### **RETAIL SPACE AND OUTPARCEL AVAILABLE**

### **RETAIL OVERVIEW**



#### For more information, please contact:

**JAMES MATTOX**