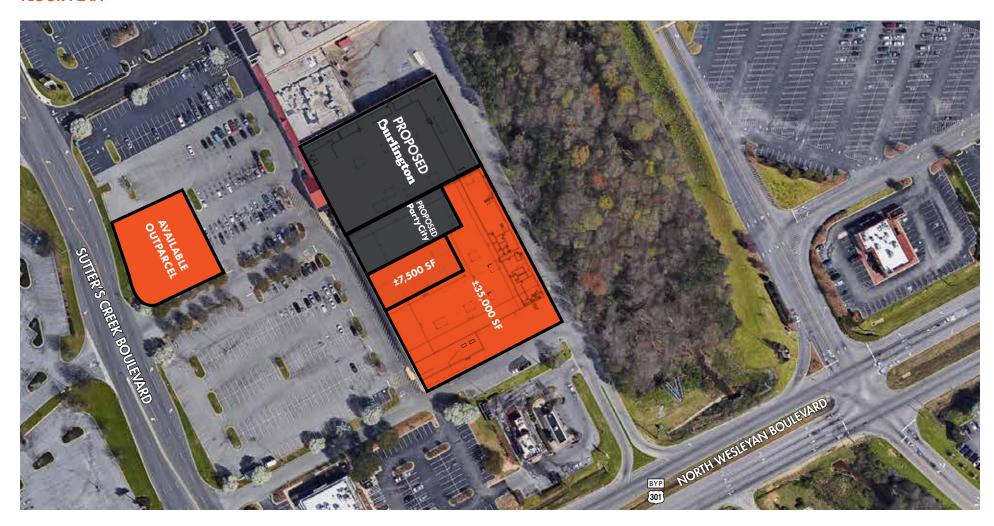

TED HOUSEHOLDS | 938      | 14,214   | 25,215            |
| AVERAGE HH INCOME         | \$54,794 | \$53,967 | \$ <i>57</i> ,001 |
| MEDIAN HH INCOME          | \$45,269 | \$45,901 | \$47,858          |
| 2019 TOTAL BUSINESSES     | 478      | 2,069    | 2,639             |
| 2019 TOTAL EMPLOYEES      | 6,102    | 25,390   | 31,771            |

For more information, please contact:

**JAMES MATTOX** 



### **RETAIL SPACE AND OUTPARCEL AVAILABLE**



For more information, please contact:

**JAMES MATTOX** 

Managing Director (919) 576 2696 james.mattox@foundrycommercial.com Developed by



### **RETAIL SPACE AND OUTPARCEL AVAILABLE**

### **FLOOR PLAN**



### For more information, please contact:

#### **JAMES MATTOX**



### **RETAIL SPACE AND OUTPARCEL AVAILABLE**

### **FLOOR PLAN**



#### For more information, please contact:

**JAMES MATTOX** 



### **RETAIL SPACE AND OUTPARCEL AVAILABLE**

### **RETAIL OVERVIEW**



#### For more information, please contact:

**JAMES MATTOX**