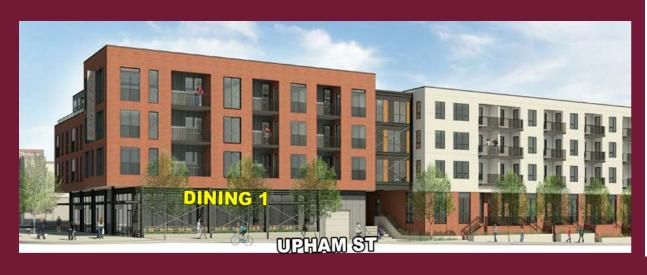

## 38TH AVENUE & UPHAM STREET | WHEAT RIDGE, CO

## RESTAURANT SPACE AVAILABLE FOR LEASE

#### **INFORMATION**

- Mixed use redevelopment.
- 165 residential units under construction
- 4Q 2019 delivery.
- Up to 8,000 SF available +/-.
- Dense urban site with limited restaurants and services.