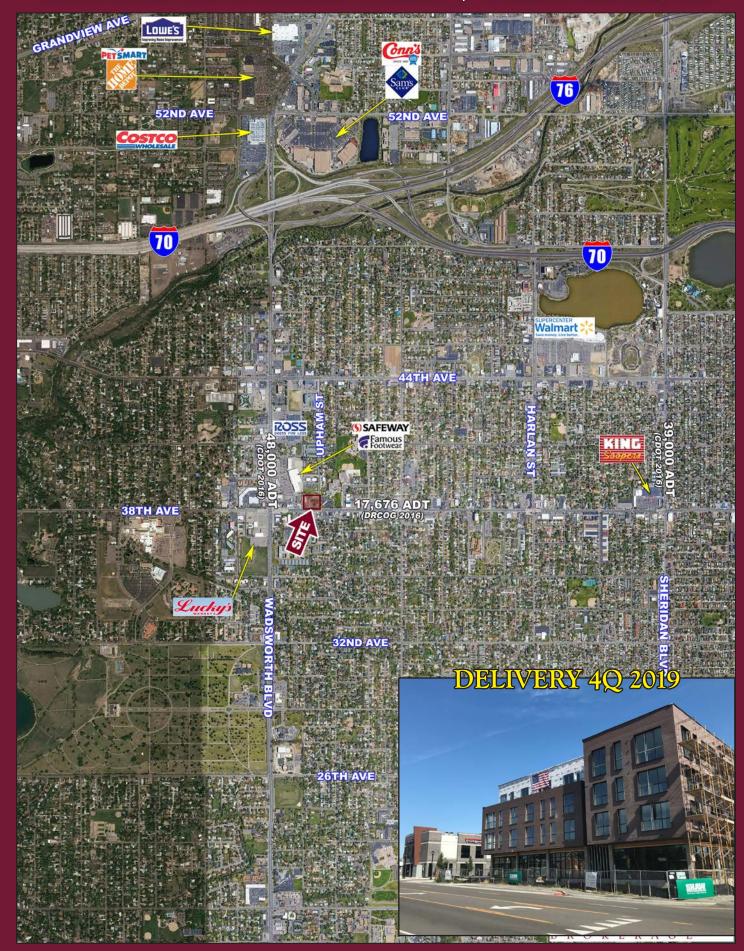

## 38TH AVENUE & UPHAM STREET | WHEAT RIDGE, CO

## RESTAURANT SPACE AVAILABLE FOR LEASE

#### **TRAFFIC COUNTS**

| On 38th Ave west Upham St           | 16 <b>,</b> 655 cars/day     |  |
|-------------------------------------|------------------------------|--|
| On 38th Ave east of Wadsworth Blvd  | 17 <b>,</b> 676 cars/day     |  |
| On Wadsworth Blvd north of 38th St  | 48,000 cars/day <sup>1</sup> |  |
| On Wadsworth Blvd north of 32nd Ave | 41,000 cars/day¹             |  |