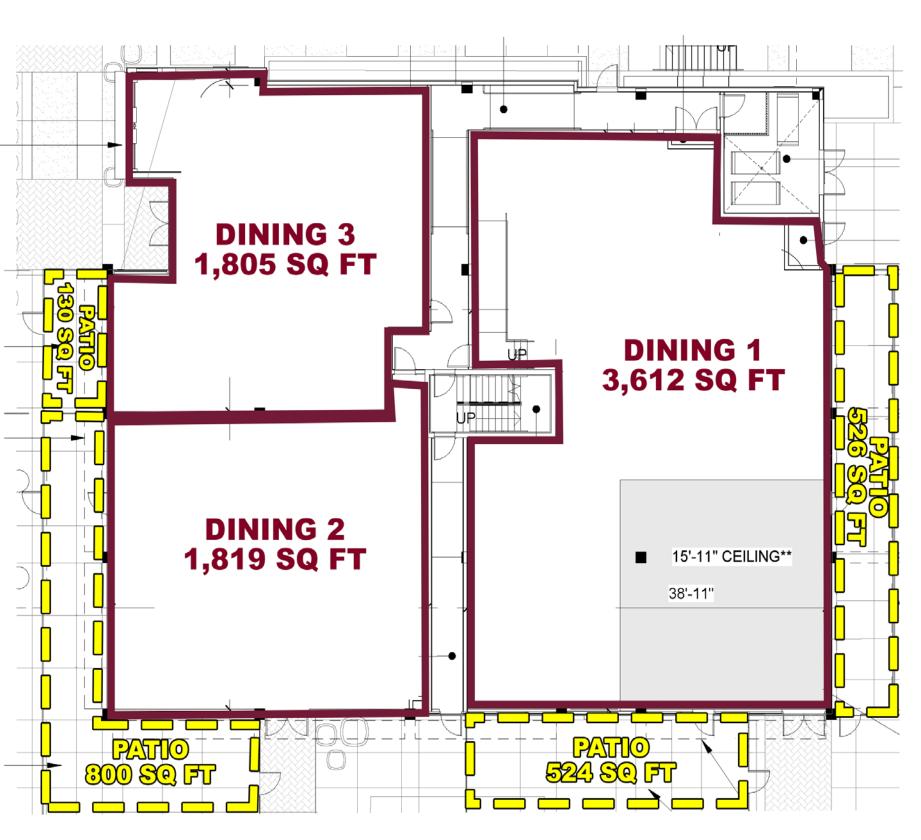

#### **INFORMATION**

- Mixed use redevelopment.
- 165 residential units under construction
- 4Q 2019 delivery.
- Up to 8,000 SF available +/-.
- Dense urban site with limited restaurants and services.