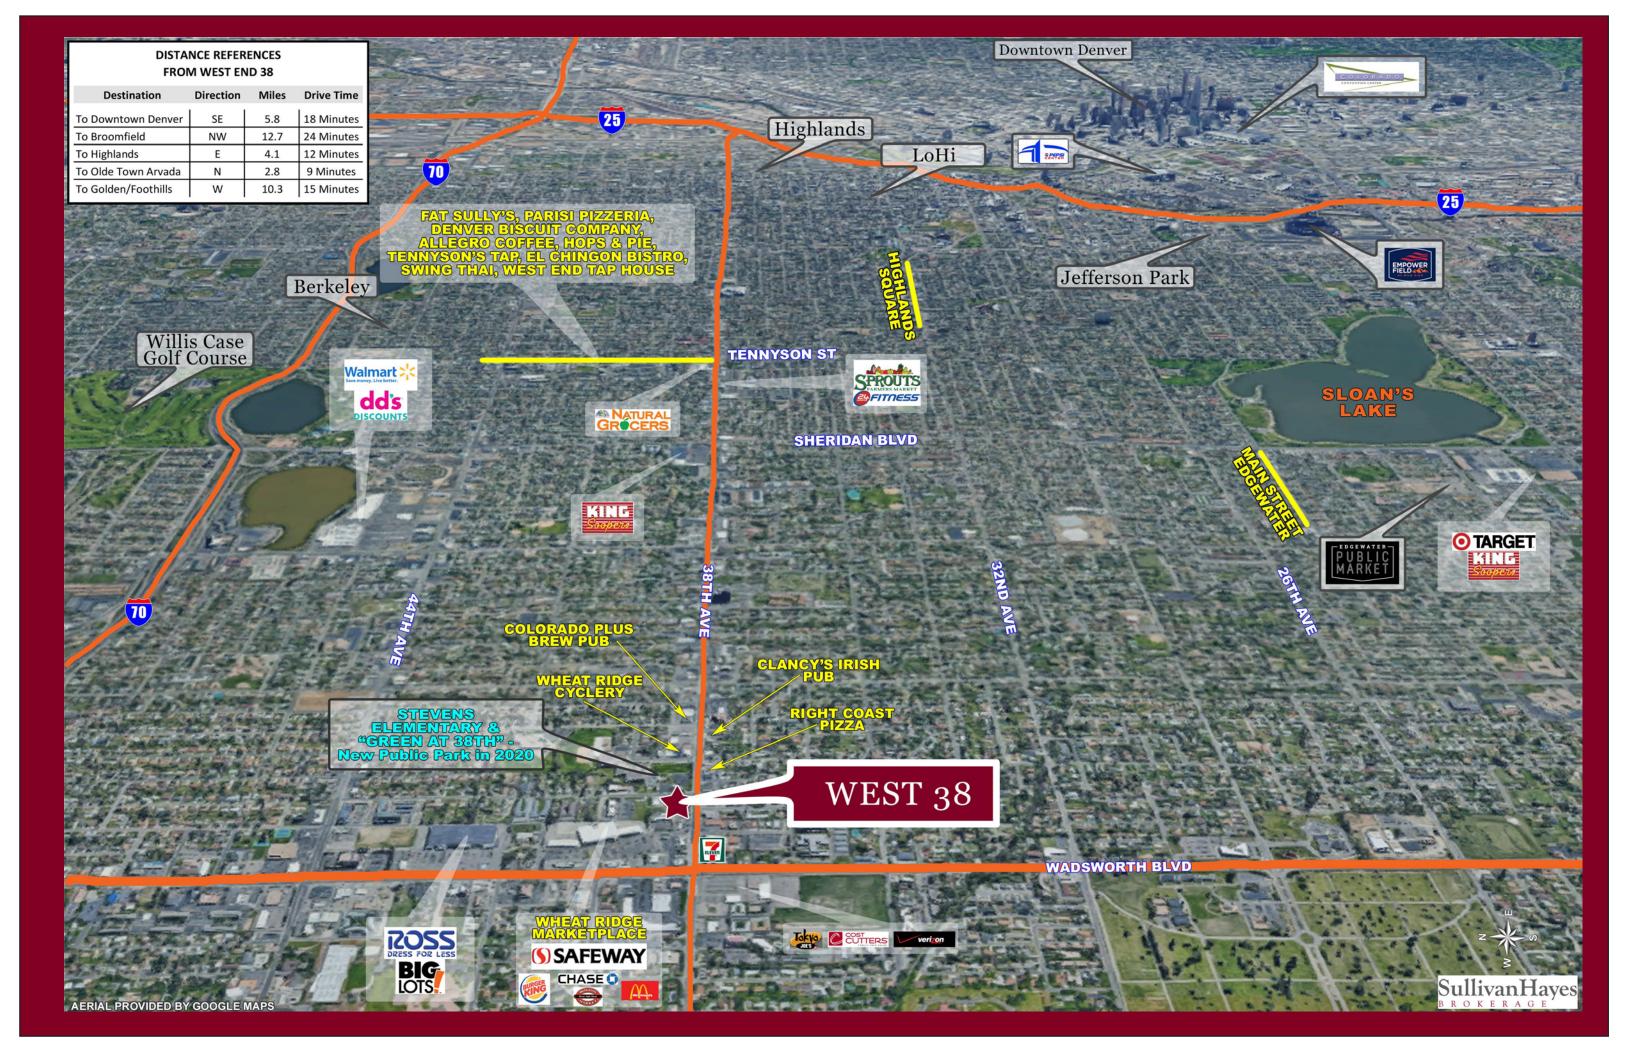

## 38TH AVENUE & UPHAM STREET-NWC | WHEAT RIDGE, CO

#### **INFORMATION**

- Mixed use redevelopment.
- 165 residential units under construction
- 4Q 2019 delivery.
- Up to 8,000 SF available +/-.
- Dense urban site with limited restaurants and services.