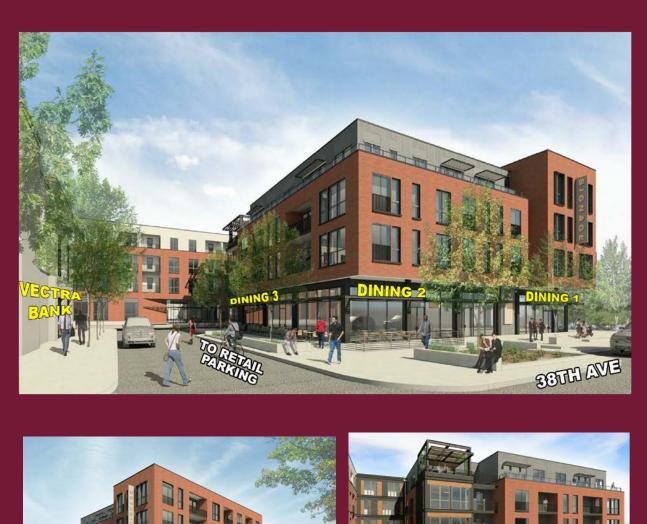

#### **INFORMATION**

- Mixed use redevelopment.
- 165 residential units under construction
- 4Q 2019 delivery.
- Up to 8,000 SF available +/-.
- Dense urban site with limited restaurants and services.