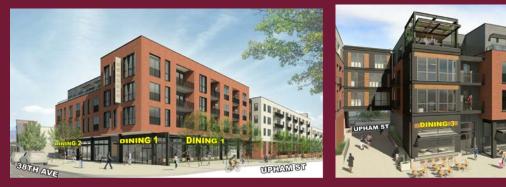

#### **INFORMATION**

- Mixed use redevelopment.
- 165 residential units under construction
- 4Q 2019 delivery.
- Up to 8,000 SF available +/-.
- Dense urban site with limited restaurants and services.