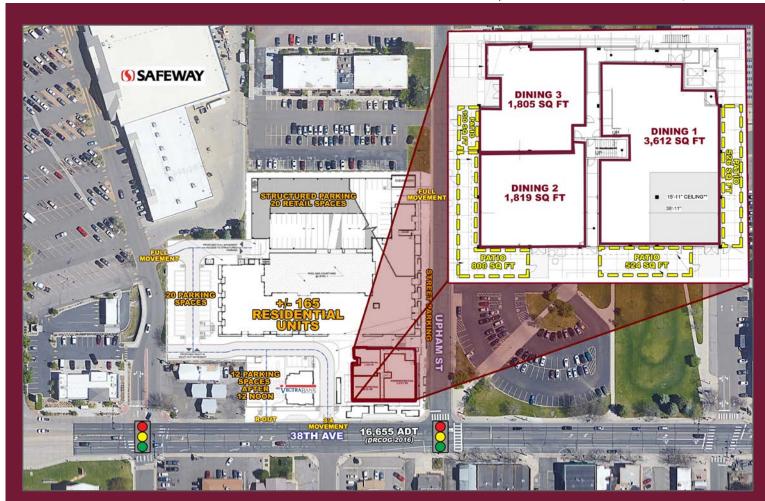

## 38TH AVENUE & UPHAM STREET-NWC | WHEAT RIDGE, CO

#### **INFORMATION**

- Mixed use redevelopment.
- 165 residential units under construction
- 4Q 2019 delivery.
- Up to 8,000 SF available +/-.
- Dense urban site with limited restaurants and services.

#### **TRAFFIC COUNTS**

| On 38th Ave west Upham St           | 16 <b>,</b> 655 cars/day     |  |
|-------------------------------------|------------------------------|--|
| On 38th Ave east of Wadsworth Blvd  | 17 <b>,</b> 676 cars/day     |  |
| On Wadsworth Blvd north of 38th St  | 48,000 cars/day <sup>1</sup> |  |
| On Wadsworth Blvd north of 32nd Ave | 41,000 cars/day¹             |  |