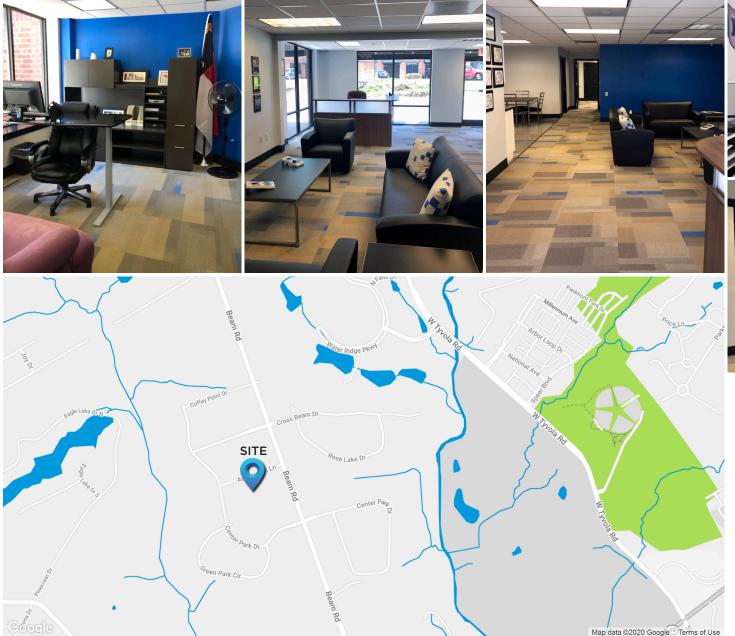

#### **FEATURES**

- 2 drive in/3 dock high doors
- 2 main doors to warehouse space
- 3 entrances into office area
- 5 offices plus bullpen area
- Conference room
- Reception area and lounge/break area
- 3 single user restrooms