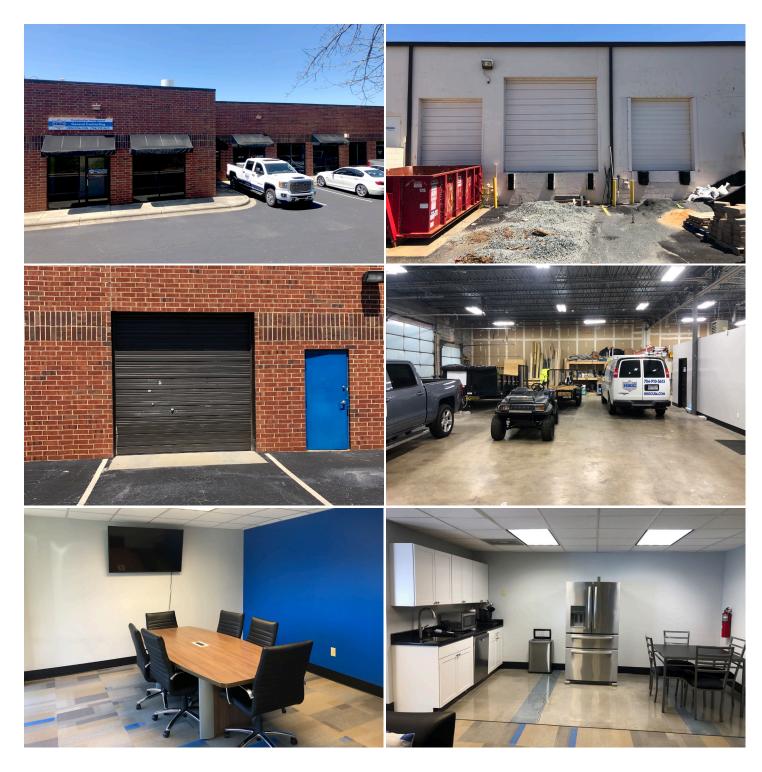

### SF

6,200 SF\* Office: 2,900 Warehouse: 3,300

#### **FEATURES**

- 2 drive in/3 dock high doors
- 2 main doors to warehouse space
- 3 entrances into office area
- 5 offices plus bullpen area
- Conference room
- Reception area and lounge/break area
- 3 single user restrooms