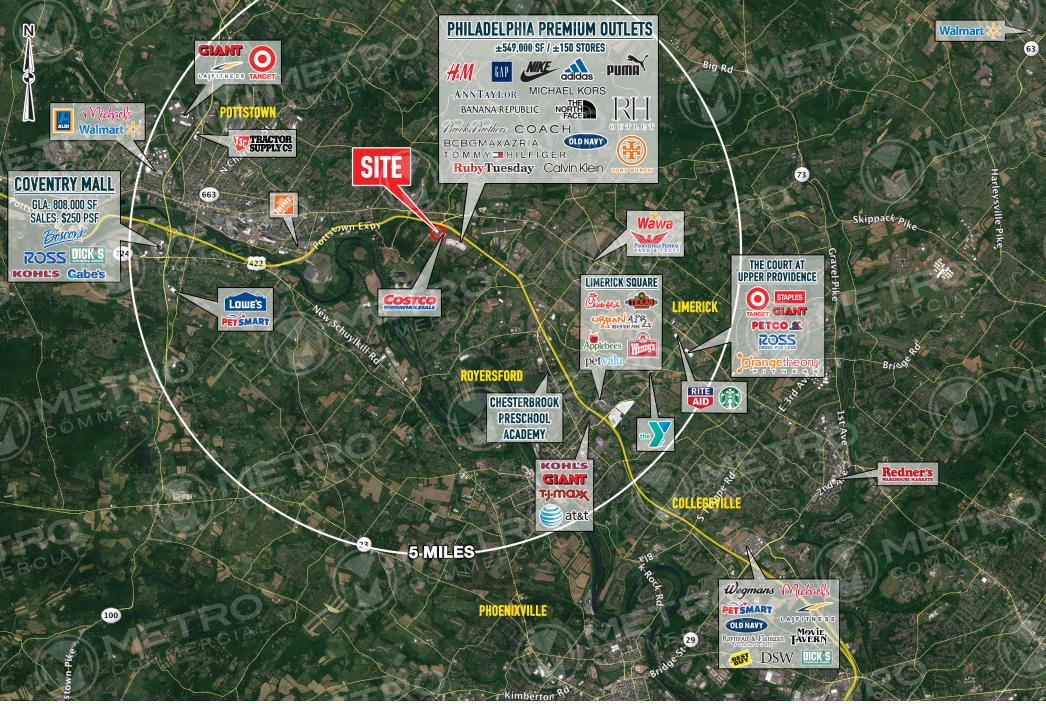

# property highlights.

- Proposed retail shopping center and pad sites in front of Costco
- Rt. 422 & Evergreen Rd with residential, mixed use and retail at the Sanatoga exit of Route 422
- Immediately off of Rt. 422 exit for the Philadelphia Premium Outlets (549,000 SF+150 stores)
- Directly access to Costco Center (Costco, Costco gas, Chick-Fil-A)
- Superb visiblity and access to/from Rt. 422 (±46,884 ADT)
- Located halfway between King of Prussia and Reading Markets

### stats.

|  | 2019 DEMOGRAPHICS*                             | 1 MILE   | 3 MILES   | 5 MILES  |
|--|------------------------------------------------|----------|-----------|----------|
|  | EST. POPULATION                                | 2,523    | 34,755    | 100,352  |
|  | EST. HOUSEHOLDS                                | 1,072    | 13,333    | 38,520   |
|  | EST. AVG. HH INCOME                            | \$85,876 | \$102,482 | \$97,390 |
|  | TRAFFIC COUNT: ROUTE 422 46,884 VPD *ESRI 2019 |          |           |          |