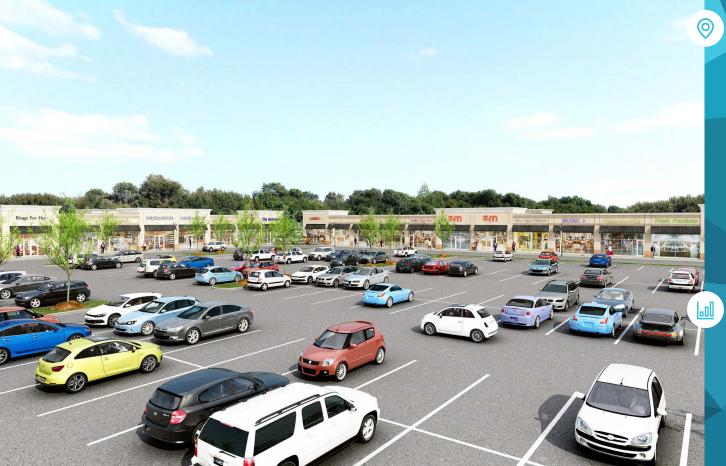

## PROPOSED GATEWAY AT SANATOGA **154-168 EVERGREEN ROAD** POTTSTOWN, PA

NEW RETAIL AVAILABLE FOR LEASE 1,600-10,000 SF TWO RETAIL PAD SITES

JOIN

# property highlights.

- Proposed retail shopping center and pad sites in front of Costco
- Rt. 422 & Evergreen Rd with residential, mixed use and retail at the Sanatoga exit of Route 422
- Immediately off of Rt. 422 exit for the Philadelphia Premium Outlets (549,000 SF+150 stores)
- Directly access to Costco Center (Costco, Costco gas, Chick-Fil-A)
- Superb visiblity and access to/from Rt. 422 (±46,884 ADT)
- Located halfway between King of Prussia and Reading Markets