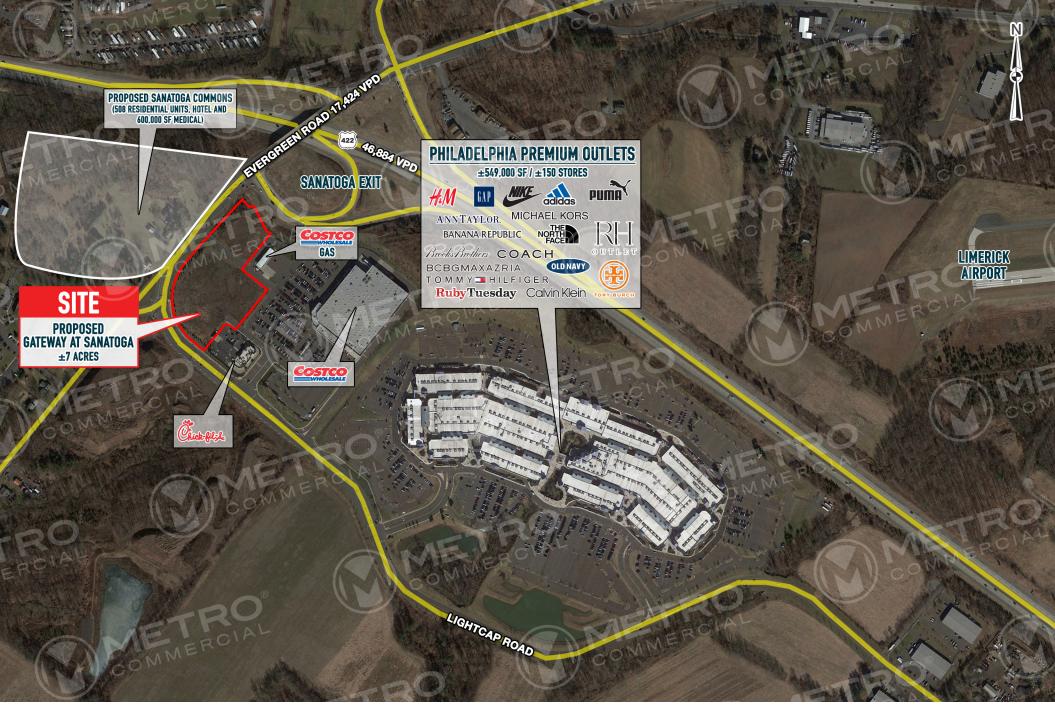

# property highlights.

- Proposed retail shopping center and pad sites in front of Costco
- Rt. 422 & Evergreen Rd with residential, mixed use and retail at the Sanatoga exit of Route 422
- Immediately off of Rt. 422 exit for the Philadelphia Premium Outlets (549,000 SF+150 stores)
- Directly access to Costco Center (Costco, Costco gas, Chick-Fil-A)
- Superb visiblity and access to/from Rt. 422 (±46,884 ADT)
- Located halfway between King of Prussia and Reading Markets

### stats.

|  | 2019 DEMOGRAPHICS*                             | 1 MILE   | 3 MILES   | 5 MILES  |
|--|------------------------------------------------|----------|-----------|----------|
|  | EST. POPULATION                                | 2,523    | 34,755    | 100,352  |
|  | EST. HOUSEHOLDS                                | 1,072    | 13,333    | 38,520   |
|  | EST. AVG. HH INCOME                            | \$85,876 | \$102,482 | \$97,390 |
|  | TRAFFIC COUNT: ROUTE 422 46,884 VPD *ESRI 2019 |          |           |          |

The information and images contained herein are from sources deemed reliable. However, Metro Commercial Real Estate, Inc. makes no representation whatsoever as to their accuracy or authenticity. Images shown may be modified for illustrative purposes. Images may be out-of-date and not current. 4.6.20