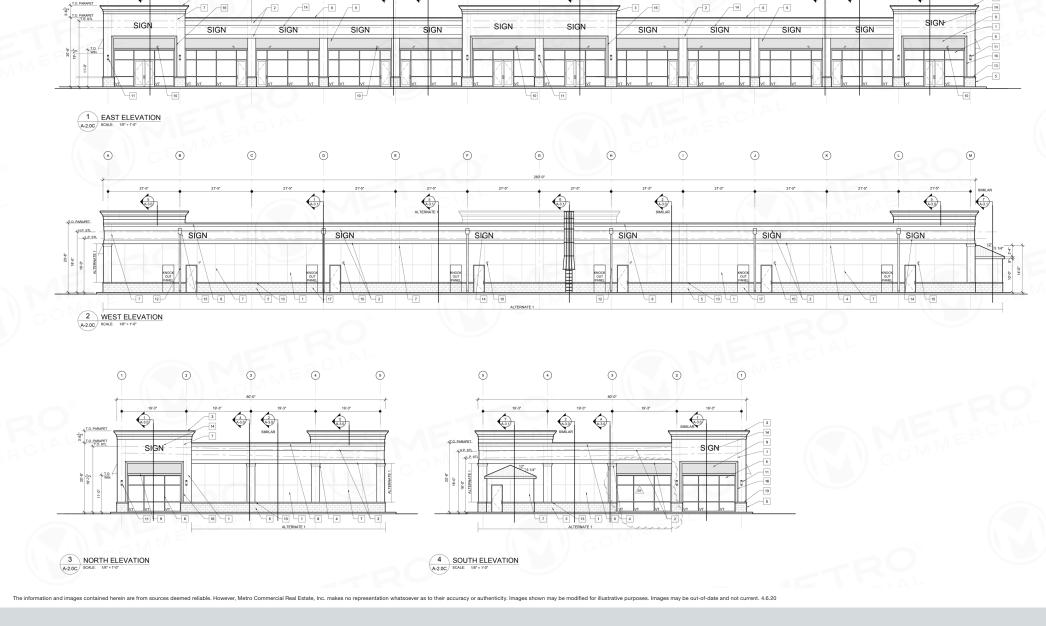

#### PROPOSED GATEWAY AT SANATOGA, 154-168 EVERGREEN ROAD POTTSTOWN, PA

 $\bigcirc$ 

T.O. PARAPI

1 A-3.0

К

J

2 (A-3.0

3 A-3.0

Ŀ

42'-10"

3

Э 6 E

⊚

-14

F

(1) (A-3.0)

в

214'-2'

(1) (A-3.0)

 $\bigcirc$ 

- 14

©

3

2 A-3.0

e information and images contained herein are from sources deemed reliable. However, Metro Commercial Real Estate, Inc. makes no representation whatsoever as to their accuracy or authenticity. Images shown may be modified for illustrative purposes. Images may be out-of-date and not current. 4.6.20