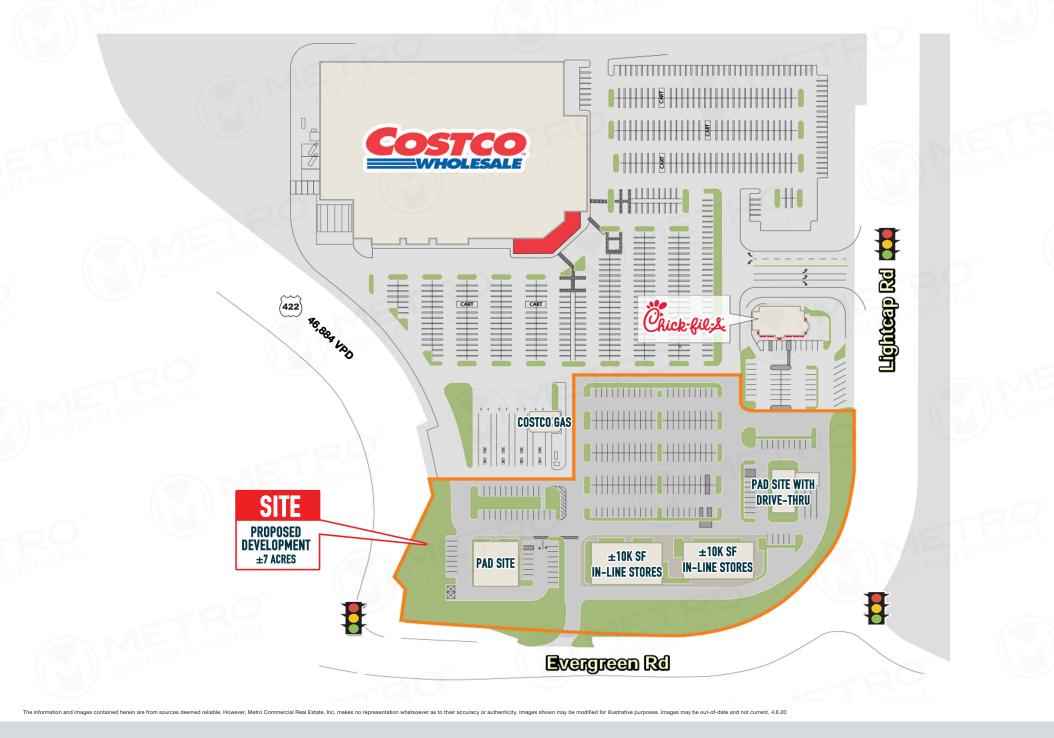

## PROPOSED GATEWAY AT SANATOGA **154-168 EVERGREEN ROAD** POTTSTOWN, PA

NEW RETAIL AVAILABLE FOR LEASE 1,600-10,000 SF TWO RETAIL PAD SITES

JOIN

# property highlights.

- Proposed retail shopping center and pad sites in front of Costco
- Rt. 422 & Evergreen Rd with residential, mixed use and retail at the Sanatoga exit of Route 422
- Immediately off of Rt. 422 exit for the Philadelphia Premium Outlets (549,000 SF+150 stores)
- Directly access to Costco Center (Costco, Costco gas, Chick-Fil-A)
- Superb visiblity and access to/from Rt. 422 (±46,884 ADT)
- Located halfway between King of Prussia and Reading Markets

The information and images contained herein are from sources deemed reliable. However, Metro Commercial Real Estate, Inc. makes no representation whatsoever as to their accuracy or authenticity. Images shown may be modified for illustrative purposes. Images may be out-of-date and not current. 4.6.20