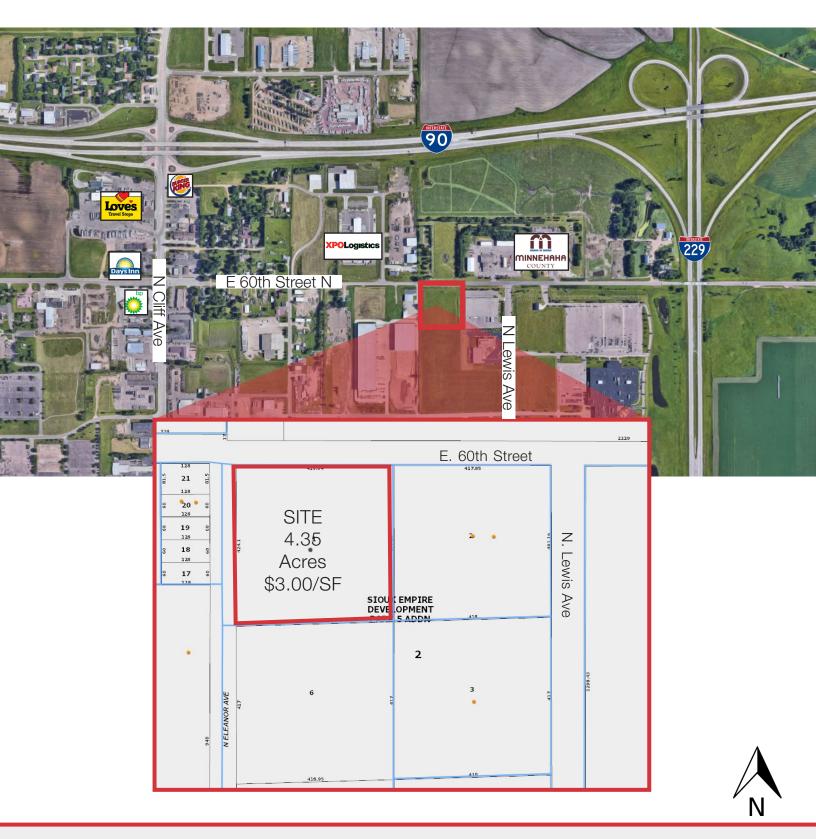

### **Property Features**

4.35 acres

- 4.35 acres (189,278 sq. ft.) of development land
- One of the few remaining parcels in Sioux Empire Development Park V Addition
- I-1 zoning
- Good exposure to, and access from E. 60th Street North
- Short distance to I-229 & I-90

### Pricing

- Price reduced: \$3.00/ sq. ft. (\$567,834)
- 2017 Real Estate Taxes are \$5,463.79

#### Location

- Located on the SE corner of E. 60th Street N. & N. Eleanor Avenue.
- Area neighbors include Bell Inc., JD Industries, Inc.,
   Conway Freight, Minnehaha County Highway Department
- 2017 traffic count on E. 60th Street North is 4,900 vehicles per day