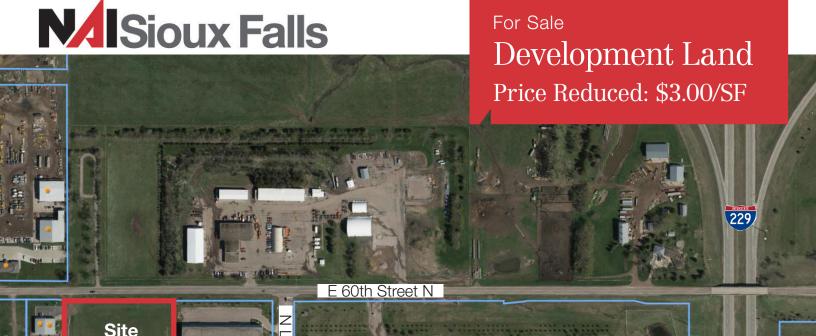

## Flintwood Partners Land

2001 E. 60th Street North, Sioux Falls, SD 57104

### **Property Features**

4.35 acres

- 4.35 acres (189,278 sq. ft.) of development land
- One of the few remaining parcels in Sioux Empire Development Park V Addition
- I-1 zoning
- Good exposure to, and access from E. 60th Street North
- Short distance to I-229 & I-90

### Pricing

- Price reduced: \$3.00/ sq. ft. (\$567,834)
- 2017 Real Estate Taxes are \$5,463.79

#### Location

- Located on the SE corner of E. 60th Street N. & N. Eleanor Avenue.
- Area neighbors include Bell Inc., JD Industries, Inc.,
   Conway Freight, Minnehaha County Highway Department
- 2017 traffic count on E. 60th Street North is 4,900 vehicles per day