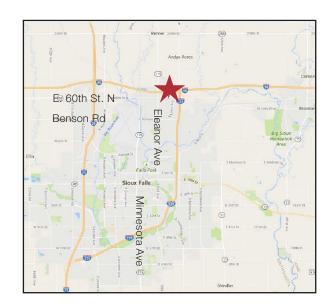

#### Location

- Located on the SE corner of E. 60th Street N. & N. Eleanor Avenue.
- Area neighbors include Bell Inc., JD Industries, Inc.,
   Conway Freight, Minnehaha County Highway Department
- 2017 traffic count on E. 60th Street North is 4,900 vehicles per day