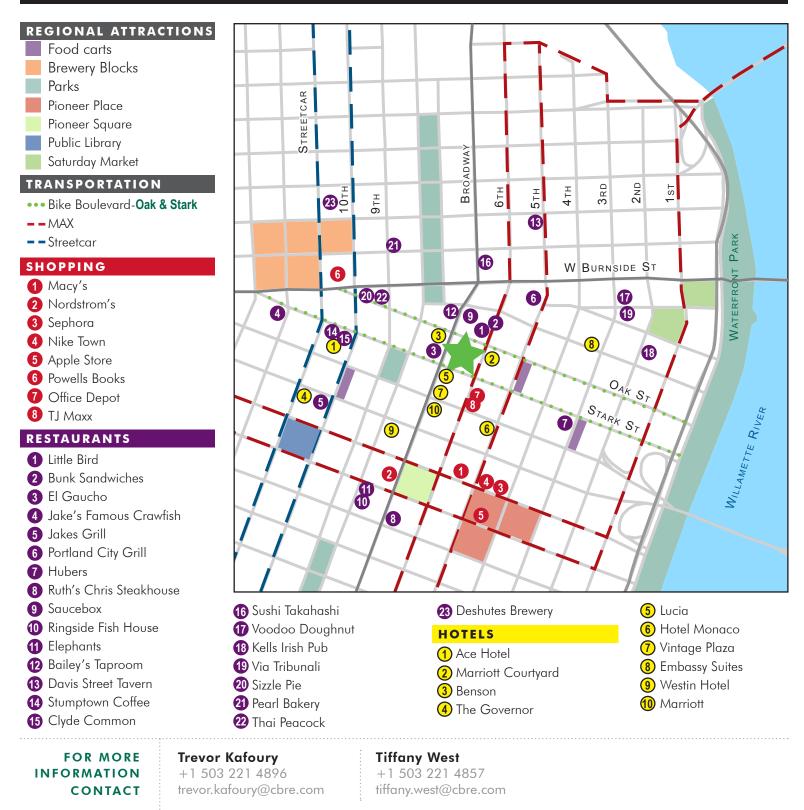

# HISTORIC US NATIONAL BANK BLOCK 309 SW SIXTH AVENUE :: PORTLAND, OR 97204

Whether you like the creative charm and feel or the fantastic downtown location, the Historic US National Bank Block has the space for any tenant's needs. Strategically located on the transit mall, this block has been renovated with enhanced telecom and electrical capabilities for today's information-based company. With the wide array of nearby amenities, this building is an excellent choice for any company.

### **FEATURES**

- Office/Retail/Telco uses
- Excellent CBD location on the Transit Mall
- 1924 Pietro Belluschi designed US Bank Board Room available for tenant's use
- On-site management •
- High ceilings with great views
- Affiliations with WestSide Athletic Club, Benson and Lucia Hotels
- 11 Elevators
- On-site parking