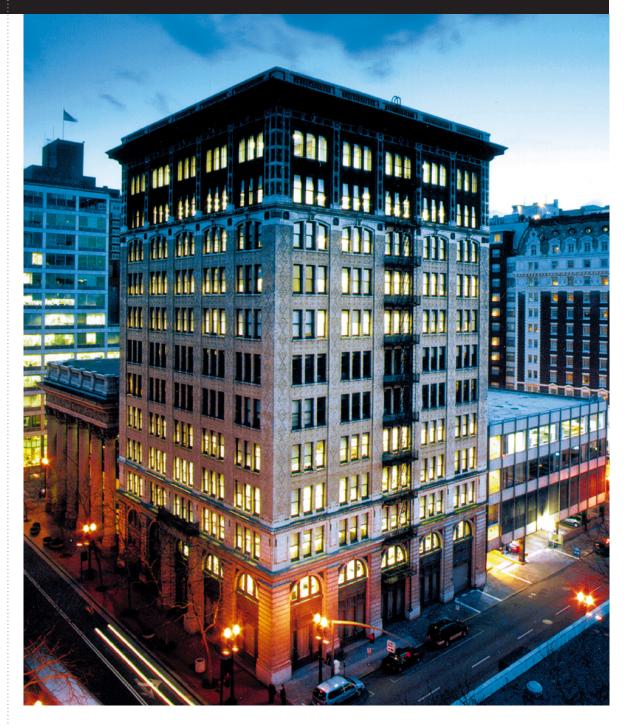

# HISTORIC US NATIONAL BANK BLOCK 309 SW SIXTH AVENUE :: PORTLAND, OR 97204

Whether you like the creative charm and feel or the fantastic downtown location, the Historic US National Bank Block has the space for any tenant's needs. Strategically located on the transit mall, this block has been renovated with enhanced telecom and electrical capabilities for today's information-based company. With the wide array of nearby amenities, this building is an excellent choice for any company.

### **FEATURES**

- Office/Retail/Telco uses
- Excellent CBD location on the Transit Mall
- 1924 Pietro Belluschi designed US Bank Board Room available for tenant's use
- On-site management •
- High ceilings with great views
- Affiliations with WestSide Athletic Club, Benson and Lucia Hotels
- 11 Elevators
- On-site parking