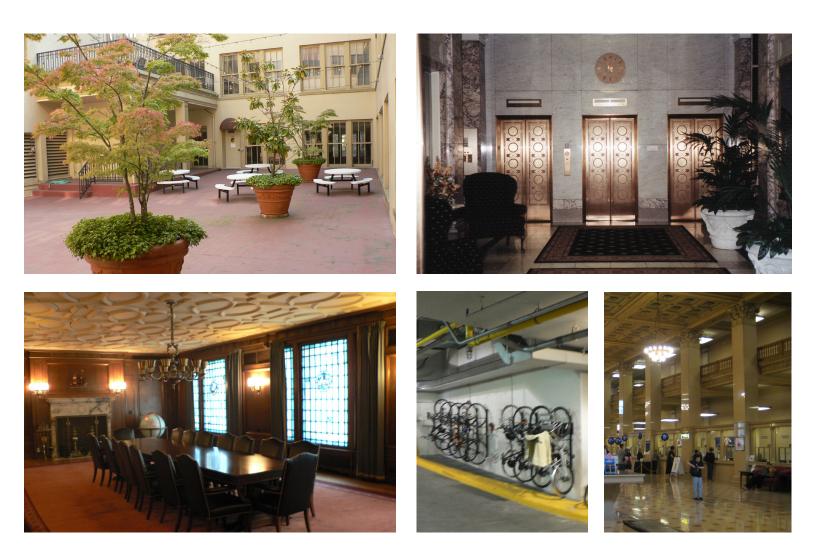

### **FEATURES**

- Office/Retail/Telco uses
- Excellent CBD location on the Transit Mall
- 1924 Pietro Belluschi designed US Bank Board Room available for tenant's use
- On-site management •
- High ceilings with great views
- Affiliations with WestSide Athletic Club, Benson and Lucia Hotels
- 11 Elevators
- On-site parking

#### • Showers and locker rooms

- Bicycle storage •
- Recorded T.V. security surveillance •
- ADA upgrades have been made •
- Lots of natural light
- Local ownership
- Physical storage high security vaults available