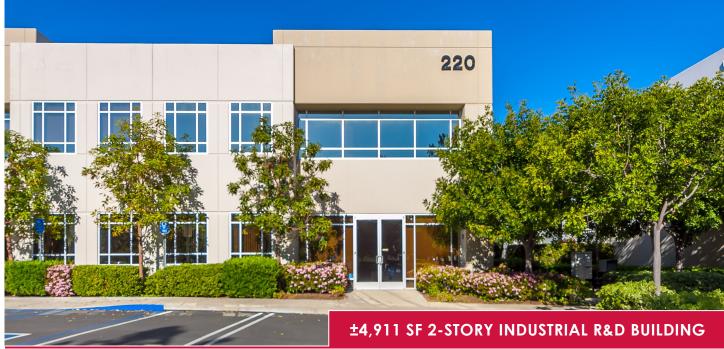

# **FOR LEASE OR SALE**

220 GODDARD WAY | IRVINE, CA 92618

## **LISTING DATA**

- ±4,911 SF Industrial R&D Building
- ±3,924 SF of 2-Story Office Space
- 5 Offices, Open Office, Storage, Break Room, and 2 Restrooms
- 1 Ground Level Door
- 22' Clearance
- 400 Amps
- 3.15:1000 Parking Ratio
- Sprinklered
- Built in 2003
- Great Access to the 5, 405 & 133 Freeways
- Lease Rate: \$1.39 NNN (Nets: \$0.42)