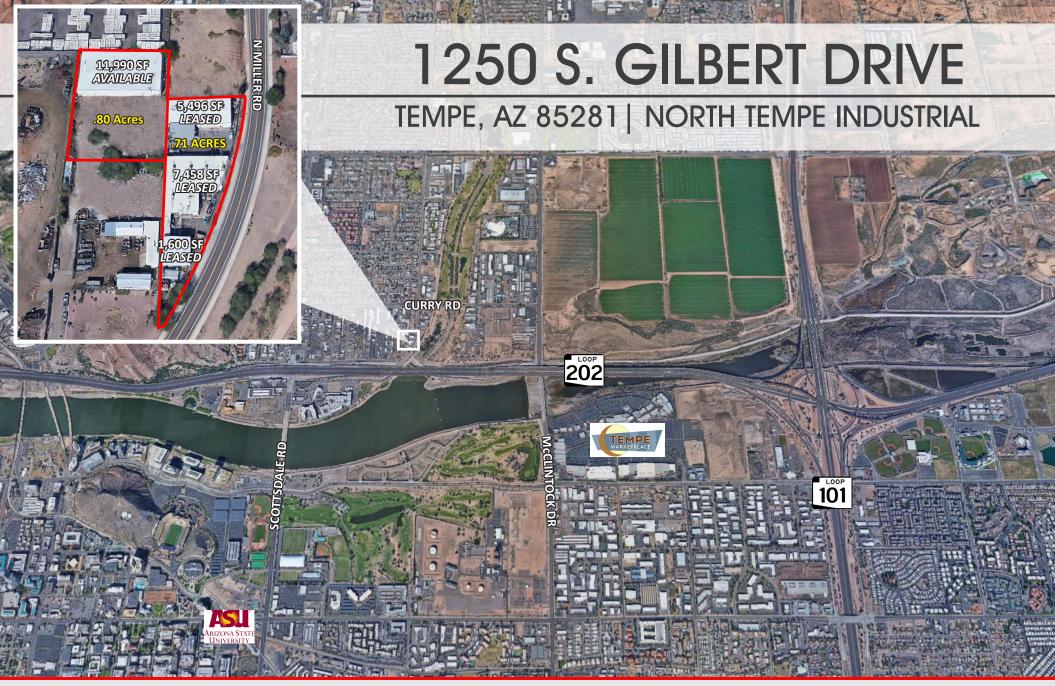

# 1250 S. GILBERT RD

### TEMPE, AZ 85281 | NORTH TEMPE INDUSTRIAL

#### **Property Highlights**

- 11,900 SF Industrial Space
- 0.80 Acres
- 16' 18' Clear Height
- 3 GL Doors
- **Skylights**

- 800a, 240v, 3p Power
- Parcel #'s: 132-18-007C/009J
- Zoned I-2
- Signage

For More Information, Please Contact: