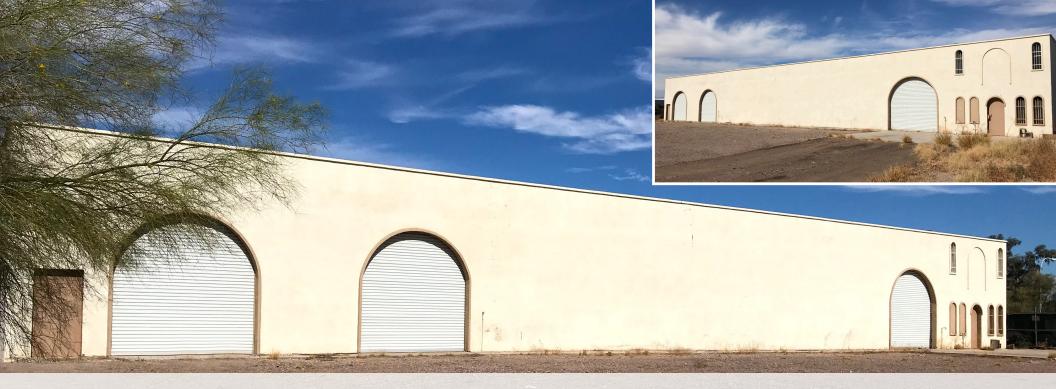

# 1250 S. GILBERT RD

#### **Property Highlights**

- 11,900 SF Industrial Space
- 0.80 Acres
- 16' 18' Clear Height
- 3 GL Doors
- **Skylights**

- 800a, 240v, 3p Power
- Parcel #'s: 132-18-007C/009J
- Zoned I-2
- Signage

For More Information, Please Contact: