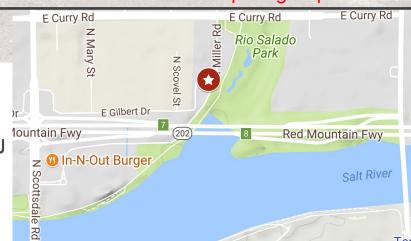

# 1250 S. GILBERT RD

## \$0.45 PSF/IG/Month

Call for pricing on purchase

### TEMPE, AZ 85281 | NORTH TEMPE INDUSTRIAL

#### **Property Highlights**

- 11,900 SF Industrial Space
- 0.80 Acres
- 16' 18' Clear Height
- 3 GL Doors
- **Skylights**

- 800a, 240v, 3p Power
- Parcel #'s: 132-18-007C/009J
- Zoned I-2
- Signage



For More Information, Please Contact:

**Chad Ackerley** 

D: 480.889.2570 M: 602.329.6444 cackerley@cpiaz.com



#### COMMERCIAL PROPERTIES INC.

Locally Owned. Globally Connected.

TEMPE: 2323 W. University Drive, Tempe, AZ 85281 | 480,966,2301 SCOTTSDALE: 7025 N. Scottsdale Rd., Sulte 220, Scottsdale, AZ 85253 | www.cplaz.com



For More Information, Please Contact: **Chad Ackerley** 

D: 480.889.2570 M: 602.329.6444 cackerley@cpiaz.com



#### COMMERCIAL PROPERTIES INC.

Locally Owned. Globally Connected.

TEMPE: 2323 W. University Drive, Tempe, AZ 85281 | 480.966.2301 SCOTTSDALE: 7025 N. Scottsdale Rd., Sulte 220, Scottsdale, AZ 85253 | www.cplaz.com