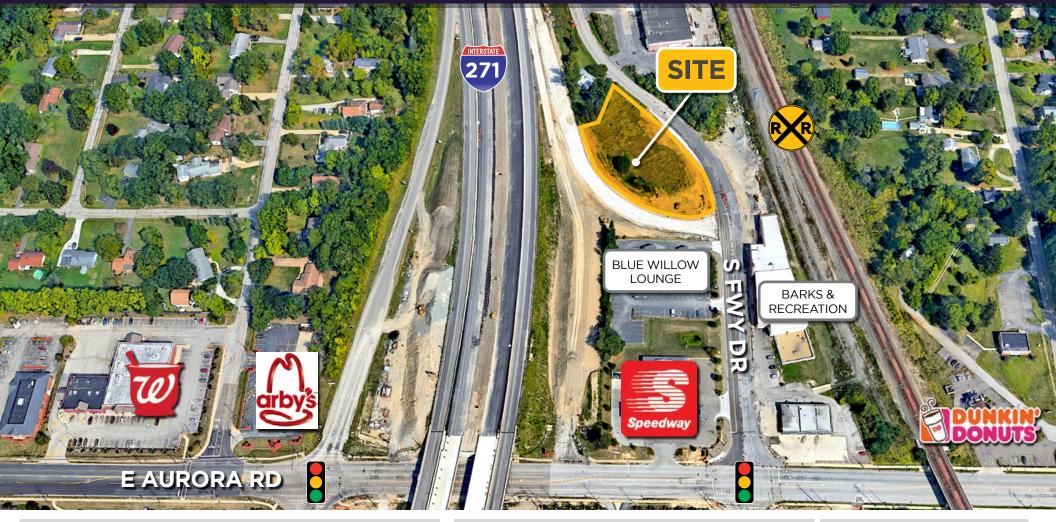

## **PROPERTY HIGHLIGHTS**

- 0.849 acres of land
- Zoned B-1 (Convenience Business District)
- 398' road frontage along S. Freeway Drive
- Within minutes to Macedonia Commons, which major tenants include: Home Deport, Cinemark, Wal-Mart, Kohl's, Hobby Lobby, & Cleveland Clinic