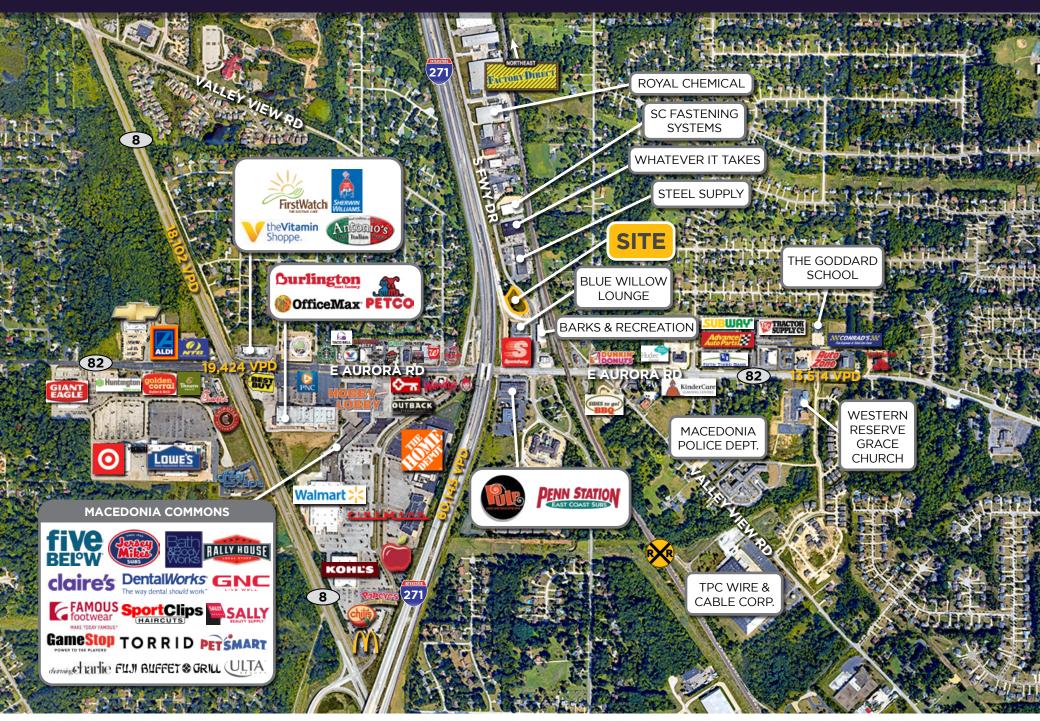

## **PROPERTY HIGHLIGHTS**

- 0.849 acres of land
- Zoned B-1 (Convenience Business District)
- 398' road frontage along S. Freeway Drive
- Within minutes to Macedonia Commons, which major tenants include: Home Deport, Cinemark, Wal-Mart, Kohl's, Hobby Lobby, & Cleveland Clinic