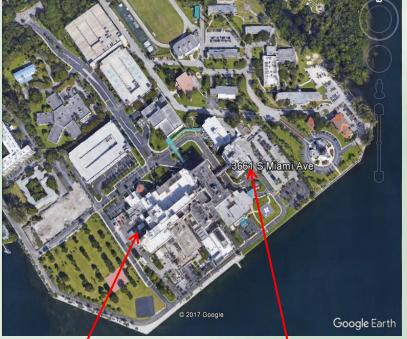

# Mercy Professional Building I & II - 3661 & 3659 S. Miami Ave - Miami, FL 33133

### **LOCATION**

- Easy access from I-95
- Ideal location in Coconut Grove
- Catwalk links medical office building to hospital