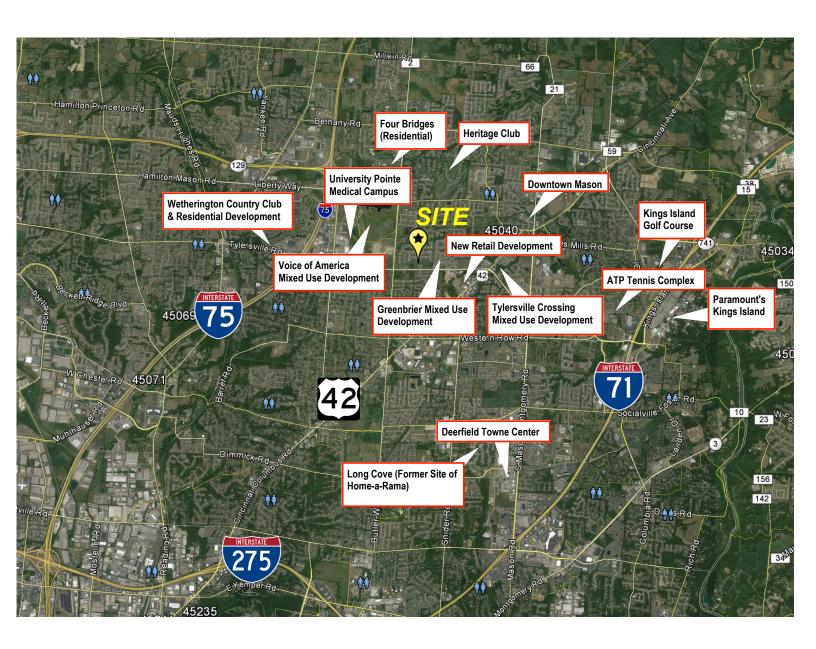

rtman, Suite 400 | Cincinnati, OH 45241



## **NEIGHBORING RETAILERS**



| Demographics               | <u>1 mi.</u> | 3 mi.     | 5 mi.     |
|----------------------------|--------------|-----------|-----------|
|                            |              |           |           |
| Population (2013 est.)     | 8,490        | 61,852    | 134,840   |
| Avg. HH Income (2013 est.) | \$105,716    | \$110,954 | \$104,248 |
| Daytime Population         | 4,493        | 30,361    | 70,385    |
| Households (2013 est.)     | 2,812        | 21,741    | 48,689    |
| Bachelor's degree (%)      | 23.0%        | 30.9%     | 30.4%     |



### **NUMEROUS NEARBY AMENITIES**



Contact:
Elaine Gillespie
513.842.9510 DIRECT
513.253.3004 MOBILE
egillespie@equity.net



### **NEIGHBORING DEVELOPMENTS**