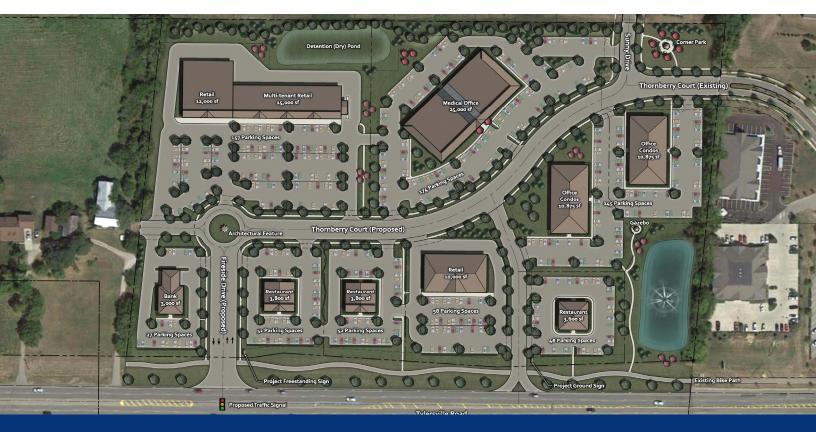

## **NEW RETAIL/OFFICE DEVELOPMENT**

# Tylersville Promenade

Tylersville Road and Fireside Drive Deerfield Township, Ohio 45040

- General Office/Medical Office Space
- · Sale or Lease Opportunities Available
- 20 Acre Development
- High Traffic Corridor Between I-75 and I-71
- One of Cincinnati's Most Affluent Communities
- 30,663 vehicles per day on Tylersville Road
- · Zero Personal Earnings Tax Area