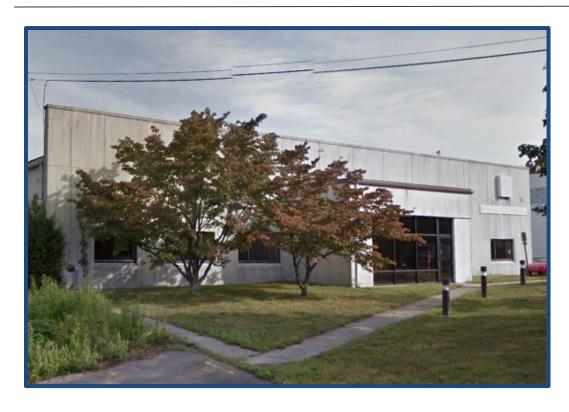

## 70 Cascade Boulevard, Milford Connecticut

## 5,000± Square Feet Available

Zone: ID

Land: 2.04± acres

Loading: 1 drive in door

Clear Height: 16' - 22'

Air Conditioned: In office area

**Utilities:** Natural gas, city water and sewer

Lease: \$7.75 PSF NNN

Taxes: \$1.08 PSF

Comments: Located directly off exit 41 Interstate 95 and minutes from Merritt Parkway, I-91 and Route 34, between Fairfield & New Haven Counties. Excellent labor force and ideal for manufacturing or warehouse.