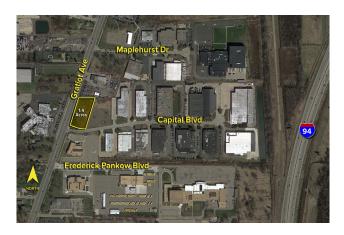

## **LAND** For Sale

**Location:** N. Gratiot Avenue

Side of Street: East

City: Clinton Twp., MI
Cross Streets: Capital Blvd.
County: Macomb

| Acreage:            | 1.40         | Improvements:    | N/A        |  |  |
|---------------------|--------------|------------------|------------|--|--|
| Zoning:             | B-3, General | Dimensions:      |            |  |  |
| UTILITIES           |              |                  |            |  |  |
| Sanitary Sewer:     | Yes          | Gas:             | Yes        |  |  |
| Storm Sewer:        | Yes          | Outside Storage: | No         |  |  |
| Water:              | Yes          | Rail Siding:     | No         |  |  |
| ADJACENT LAND       |              |                  |            |  |  |
| North:              | Retail       | East:            | Industrial |  |  |
| South:              | Office       | West:            | Hotel      |  |  |
| DDICING INFORMATION |              |                  |            |  |  |

**Comments:** Cleared and ready for development. Surrounded by activity and across the street from a hotel/convention center. Excellent retail opportunity.

**Broker: SIGNATURE** ASSOCIATES

Agent(s):

Ben Wilkiemeyer, (248) 359-0624, bwilkiemeyer@signatureassociates.com Peter Walocko, (248) 948-0106, pwalocko@signatureassociates.com