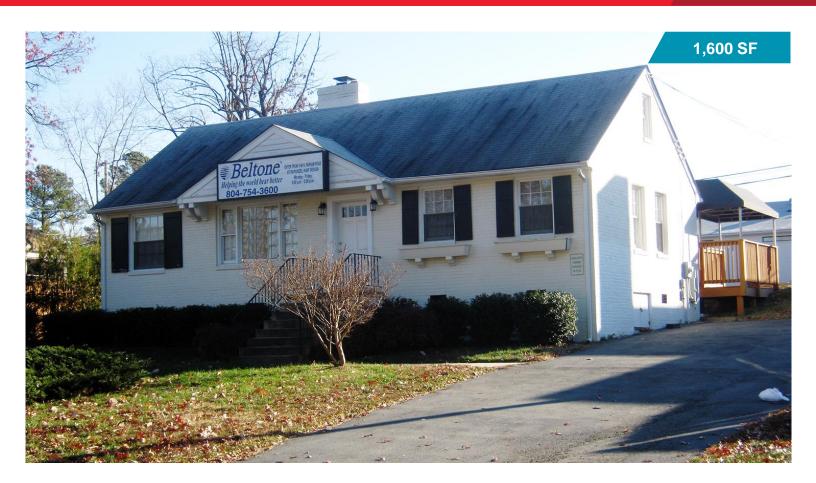

## RETAIL FOR LEASE 1107 Welborne Drive

Henrico County, Virginia

## **Property Features**

- 1,600 SF OFFICE/RETAIL OPPORTUNITY
- Easy access from Parham Road
- · Pylon signage on Parham Road
- 31,000 VPD Parham Road

| Demographics          | 1 Mile    | 3 Miles   | 5 Miles   |
|-----------------------|-----------|-----------|-----------|
| Population            | 12,225    | 79,359    | 199,138   |
| Avg. Household Income | \$103,229 | \$109,451 | \$111,161 |
| Daytime Population    | 6,031     | 45,972    | 133,983   |