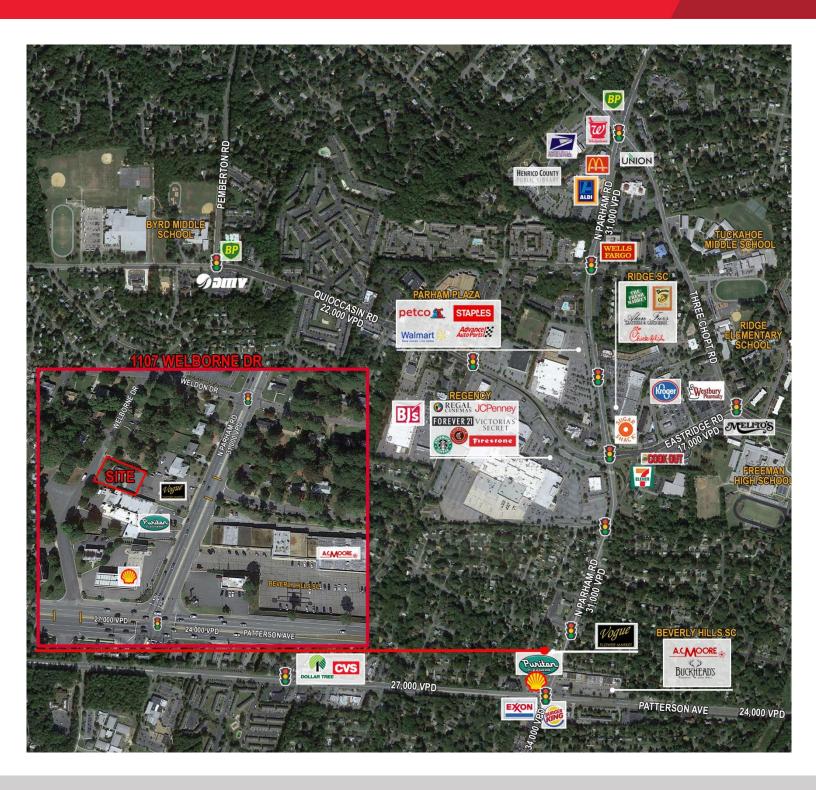

## RETAIL FOR LEASE 1107 Welborne Drive

Henrico County, Virginia

## **Property Features**

- 1,600 SF OFFICE/RETAIL OPPORTUNITY
- Easy access from Parham Road
- · Pylon signage on Parham Road
- 31,000 VPD Parham Road

| Demographics          | 1 Mile    | 3 Miles   | 5 Miles   |
|-----------------------|-----------|-----------|-----------|
| Population            | 12,225    | 79,359    | 199,138   |
| Avg. Household Income | \$103,229 | \$109,451 | \$111,161 |
| Daytime Population    | 6,031     | 45,972    | 133,983   |