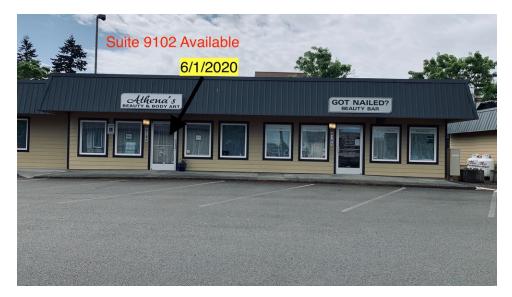

### **PROPERTY OVERVIEW**

Last suite left in the popular Maria's Properties. Affordable rent close in with quick access to I-5 or SR 500. Located on Highway 99, near Winco Foods, Regal Cinemas, Walmart and much more.

### PROPERTY HIGHLIGHTS

- Affordable Rent
- Well Managed Property
- 20,000 ADT on Highway 99.
- Close and Convenient Center in Hazel Dell Washington.
- Popular Maria's Properties, Retail/Office Center.
- Near Winco, Walmart, Regal Cinemas.