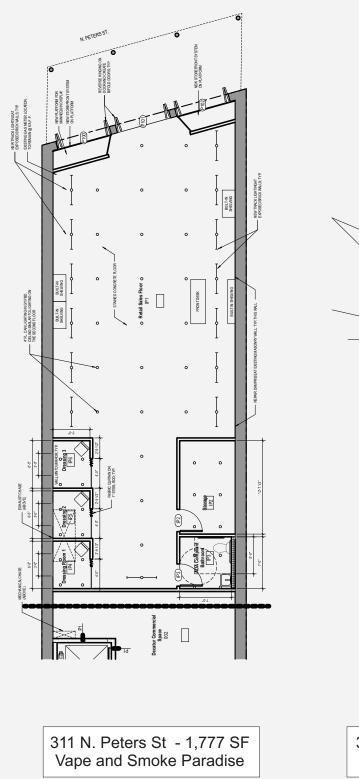

## **Commercial Units**

Total Commercial 2,933 SF

308 Decatur St. 1,156 SF

Thaihe

ADG & SIDOLO Paradise 311 N. Peters St. 1,777 SF

### **Commercial Units - Floor Plans**

308 Decatur St - 1,156 SF Thaihey NOLA Restaurant