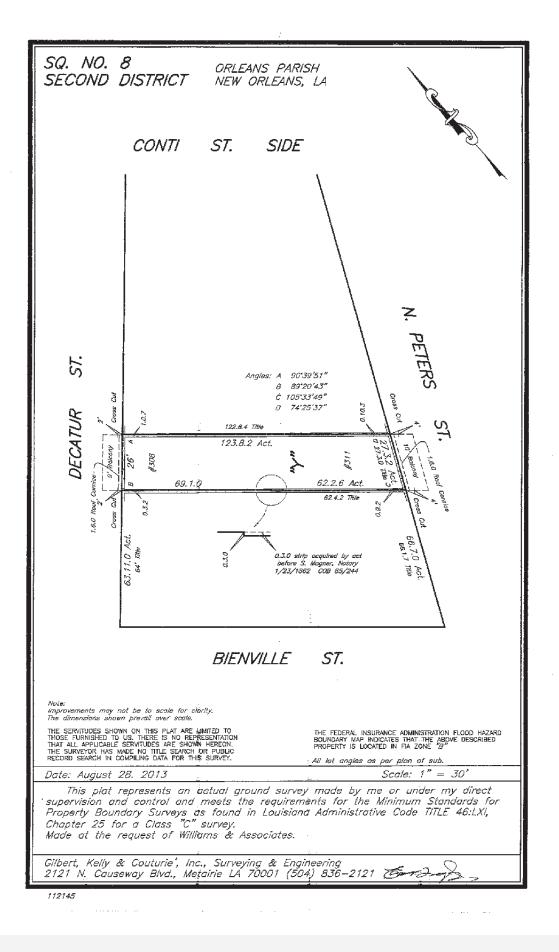

ommercial Units - Floor Plans**





308 Decatur St - 1,156 SF Thaihey NOLA Restaurant



# **Residential Units**





# **Residential Units**





# **Residential Units**





# **Residential Units - Floor Plans**





3rd floor plan

| Unit 200<br>Unit 202<br>Unit 300<br>Unit 302 | 1 bdrms, 1 1/2 baths<br>2 bdrms, 2 1/2 baths<br>2 bdrms, 2 baths<br>2 bdrms, 2 1/2 baths | 1,298 SF<br>1,870 SF<br>1,353 SF<br>1,870 SF |
|----------------------------------------------|------------------------------------------------------------------------------------------|----------------------------------------------|
|                                              | Total Residential                                                                        | 6,391 SF                                     |





NALatter & Blum

Survey



NALatter & Blum