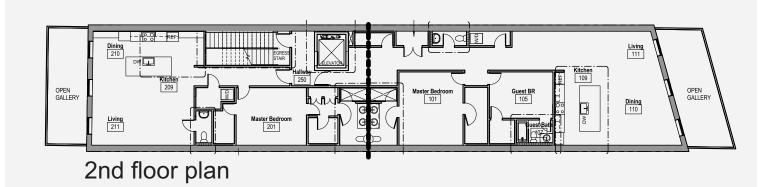

# **Residential Units - Floor Plans**

3rd floor plan

| Unit 200<br>Unit 202<br>Unit 300<br>Unit 302 | 1 bdrms, 1 1/2 baths<br>2 bdrms, 2 1/2 baths<br>2 bdrms, 2 baths<br>2 bdrms, 2 1/2 baths | 1,298 SF<br>1,870 SF<br>1,353 SF<br>1,870 SF |
|----------------------------------------------|------------------------------------------------------------------------------------------|----------------------------------------------|
|                                              | Total Residential                                                                        | 6,391 SF                                     |