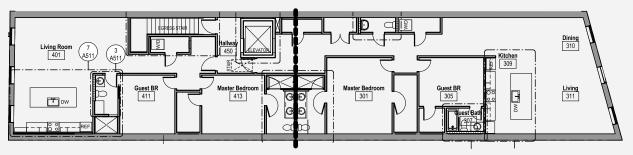

# **Residential Units - Floor Plans**

3rd floor plan

| Unit 200<br>Unit 202<br>Unit 300<br>Unit 302 | 1 bdrms, 1 1/2 baths<br>2 bdrms, 2 1/2 baths<br>2 bdrms, 2 baths<br>2 bdrms, 2 1/2 baths | 1,298 SF<br>1,870 SF<br>1,353 SF<br>1,870 SF |
|----------------------------------------------|------------------------------------------------------------------------------------------|----------------------------------------------|
|                                              | Total Residential                                                                        | 6,391 SF                                     |