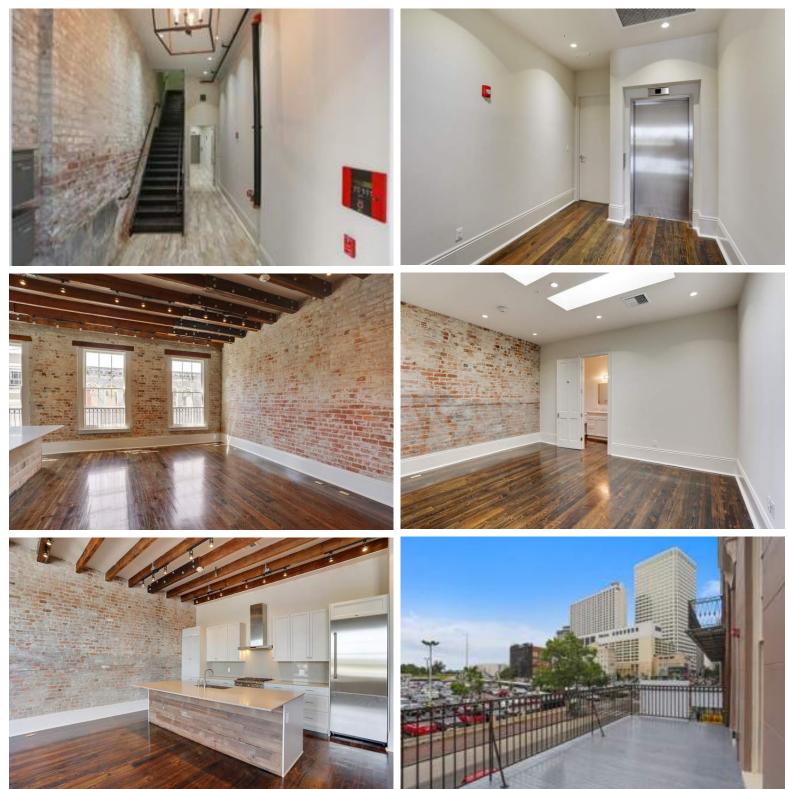

ne oversized 1-bedroom, 1 1/2 bath apartment
- One 2-bedroom, 2 bath apartment
- Two 2-bedroom, 2 1/2 bath apartments
- The spacious apartments are elevator-served with entry from Decatur St.
- Beautiful and spacious balconies on both Decatur and N. Peters St.
- All apartments have high-end finishes including Thermador appliances, quartz countertops and washer/dryer

Note: Comprehensive financial information can be made available for review upon execution of a confidentiality agreement



Mississippi River

## **Commercial Units**

Total Commercial 2,933 SF

308 Decatur St. 1,156 SF

Thaihe

ADG & SIDOLO Paradise 311 N. Peters St. 1,777 SF

### **Commercial Units - Floor Plans**





308 Decatur St - 1,156 SF Thaihey NOLA Restaurant



# **Residential Units**





# **Residential Units**





# **Residential Units**





# **Residential Units - Floor Plans**





3rd floor plan

| Unit 200<br>Unit 202<br>Unit 300<br>Unit 302 | 1 bdrms, 1 1/2 baths<br>2 bdrms, 2 1/2 baths<br>2 bdrms, 2 baths<br>2 bdrms, 2 1/2 baths | 1,298 SF<br>1,870 SF<br>1,353 SF<br>1,870 SF |
|----------------------------------------------|------------------------------------------------------------------------------------------|----------------------------------------------|
|                                              | Total Residential                                                                        | 6,391 SF                                     |





NALatter & Blum

Survey



NALatter & Blum