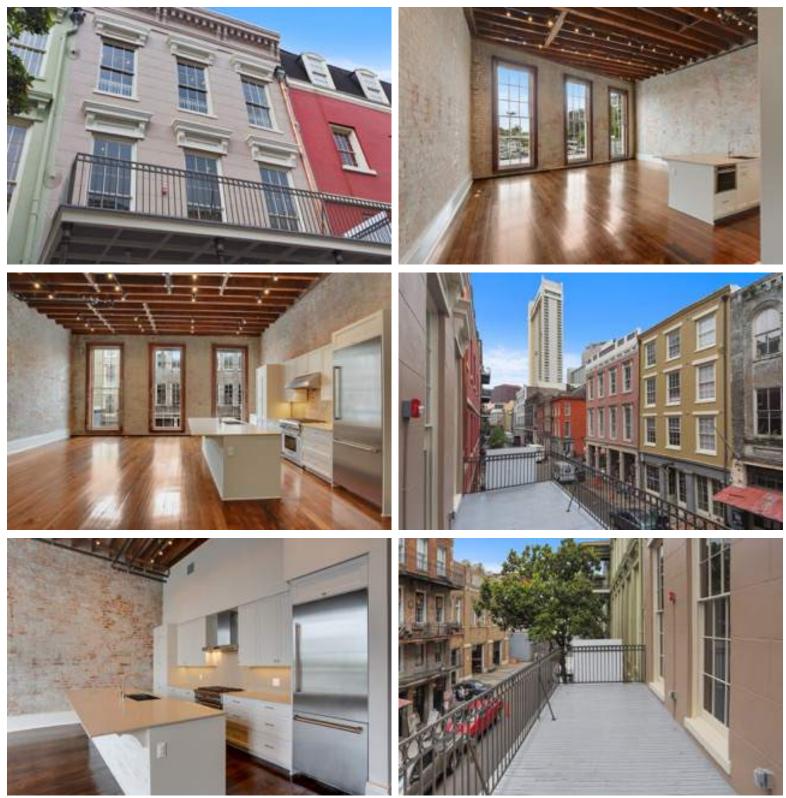

a
- Two commercial spaces
- One oversized 1-bedroom, 1 1/2 bath apartment
- One 2-bedroom, 2 bath apartment
- Two 2-bedroom, 2 1/2 bath apartments
- The spacious apartments are elevator-served with entry from Decatur St.
- Beautiful and spacious balconies on both Decatur and N. Peters St.
- All apartments have high-end finishes including Thermador appliances, quartz countertops and washer/dryer

Note: Comprehensive financial information can be made available for review upon execution of a confidentiality agreement



Mississippi River

## **Commercial Units**

Total Commercial 2,933 SF

308 Decatur St. 1,156 SF

Thaihe

ADG & SIDOLO Paradise 311 N. Peters St. 1,777 SF

### **Commercial Units - Floor Plans**





308 Decatur St - 1,156 SF Thaihey NOLA Restaurant



# **Residential Units**





# **Residential Units**





# **Residential Units**





# **Residential Units - Floor Plans**





3rd floor plan

| Unit 200<br>Unit 202<br>Unit 300<br>Unit 302 | 1 bdrms, 1 1/2 baths<br>2 bdrms, 2 1/2 baths<br>2 bdrms, 2 baths<br>2 bdrms, 2 1/2 baths | 1,298 SF<br>1,870 SF<br>1,353 SF<br>1,870 SF |
|----------------------------------------------|------------------------------------------------------------------------------------------|----------------------------------------------|
|                                              | Total Residential                                                                        | 6,391 SF                                     |





NALatter & Blum

Survey



NALatter & Blum