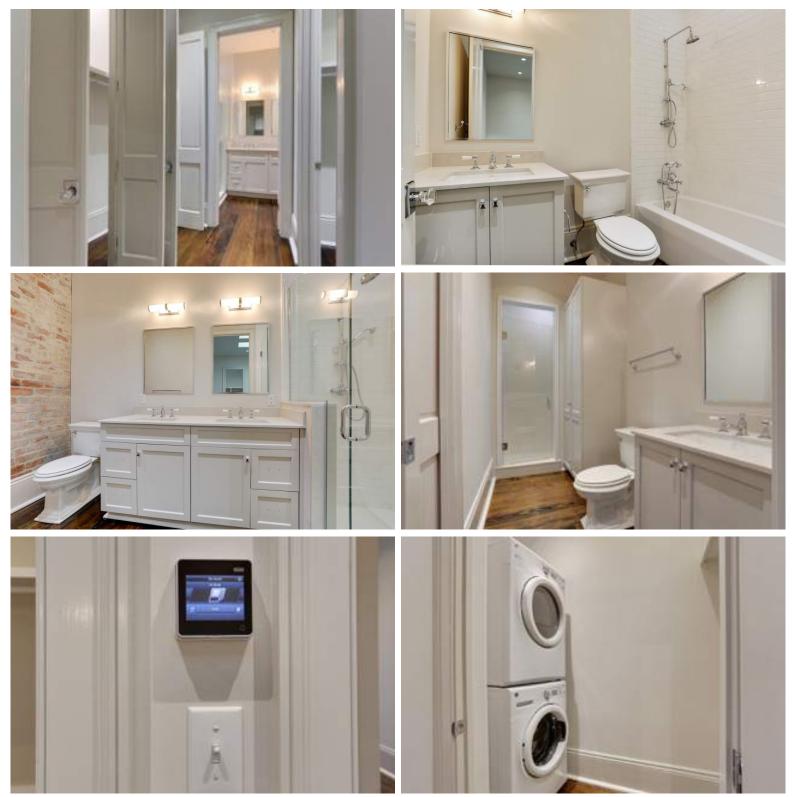

bath apartment
- One 2-bedroom, 2 bath apartment
- Two 2-bedroom, 2 1/2 bath apartments
- The spacious apartments are elevator-served with entry from Decatur St.
- Beautiful and spacious balconies on both Decatur and N. Peters St.
- All apartments have high-end finishes including Thermador appliances, quartz countertops and washer/dryer

Note: Comprehensive financial information can be made available for review upon execution of a confidentiality agreement



Mississippi River

## **Commercial Units**

Total Commercial 2,933 SF

308 Decatur St. 1,156 SF

Thaihe

ADG & SIDOLO Paradise 311 N. Peters St. 1,777 SF

### **Commercial Units - Floor Plans**





308 Decatur St - 1,156 SF Thaihey NOLA Restaurant



# **Residential Units**





# **Residential Units**





# **Residential Units**





# **Residential Units - Floor Plans**





3rd floor plan

| Unit 200<br>Unit 202<br>Unit 300<br>Unit 302 | 1 bdrms, 1 1/2 baths<br>2 bdrms, 2 1/2 baths<br>2 bdrms, 2 baths<br>2 bdrms, 2 1/2 baths | 1,298 SF<br>1,870 SF<br>1,353 SF<br>1,870 SF |
|----------------------------------------------|------------------------------------------------------------------------------------------|----------------------------------------------|
|                                              | Total Residential                                                                        | 6,391 SF                                     |





NALatter & Blum

Survey



NALatter & Blum