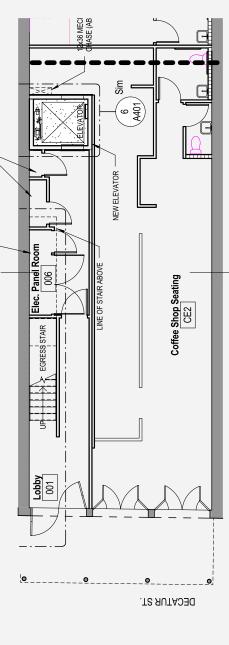

# **Residential Units - Floor Plans**

3rd floor plan

| Unit 200<br>Unit 202<br>Unit 300<br>Unit 302 | 1 bdrms, 1 1/2 baths<br>2 bdrms, 2 1/2 baths<br>2 bdrms, 2 baths<br>2 bdrms, 2 1/2 baths | 1,298 SF<br>1,870 SF<br>1,353 SF<br>1,870 SF |
|----------------------------------------------|------------------------------------------------------------------------------------------|----------------------------------------------|
|                                              | Total Residential                                                                        | 6,391 SF                                     |