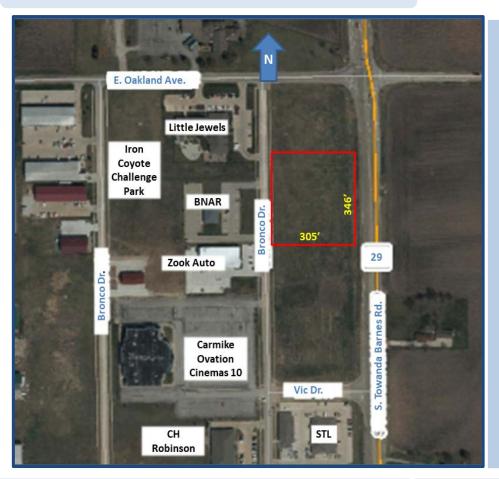

### **Near corner of Oakland & Towanda Barnes**

**Towanda Barnes Business Park** 

# 406-408 DETROIT DR. BLOOMINGTON, IL.

Directions: East on Rt. 9, South on Towanda Barnes to West on Oakland Ave.

**\$524,900** (\$5.00/sq. ft.)

Best Frontage Lot price around the Airport!

### **DETAILS**

Lot Size: 2.41 Acres/346' Frontage Zoned: B-1, Highway Business Utilities: Available - Ready to Build

**Detroit Dr.: Ingress & Egress** 

**Very Accessible \*\* Great Exposure** 

**Signalized Intersection** 

### **PROPERTY OVERVIEW**

Join STL Office Solutions, Holt Supply, CH Robinson, Bob Zook Auto, BL-NL Board of Realtors, Little Jewels Learning Center, Iron Coyote Challenge Park, plus Carmike/ Ovation Cinemas 10 multi-million dollar renovation complete and open across the street at 415 Detroit Drive.