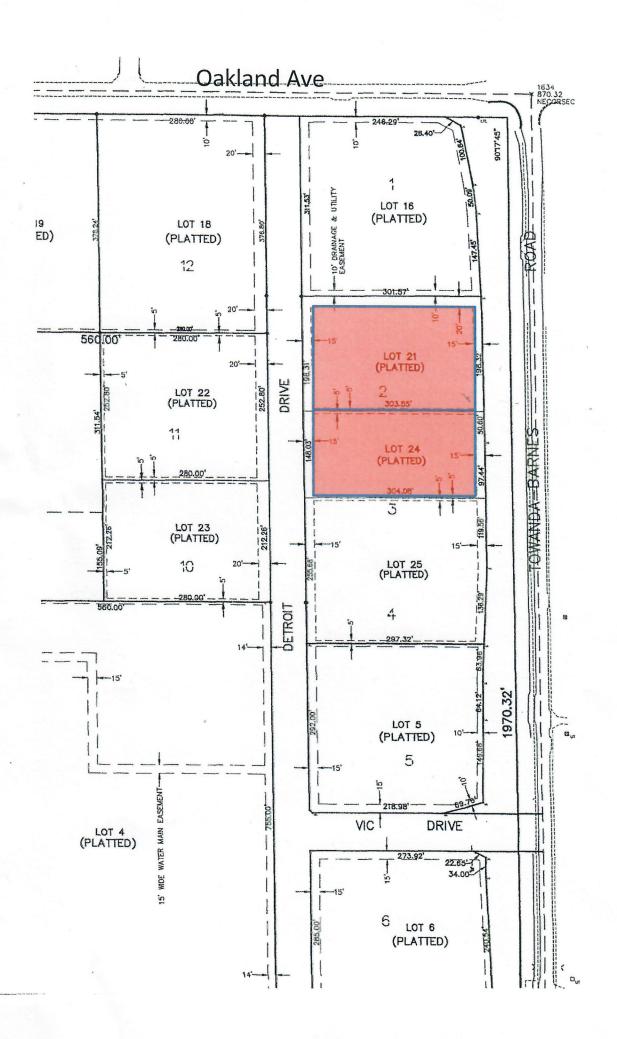

# 406-408 DETROIT DR. BLOOMINGTON, IL.

Directions: East on Rt. 9, South on Towanda Barnes to West on Oakland Ave.

**\$524,900** (\$5.00/sq. ft.)

Best Frontage Lot price around the Airport!

### **DETAILS**

Lot Size: 2.41 Acres/346' Frontage Zoned: B-1, Highway Business Utilities: Available - Ready to Build

**Detroit Dr.: Ingress & Egress** 

**Very Accessible \*\* Great Exposure** 

**Signalized Intersection** 