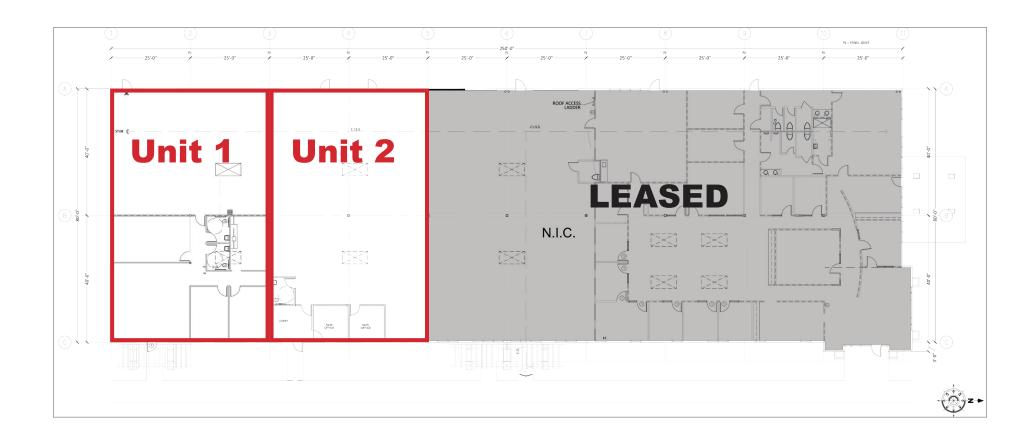

## SHOP, OFFICE & YARD FOR LEASE PROMINENT I-5 LOCATION

12833 SOUTH MANTHEY ROAD, LATHROP, CA

**AVAILABLE SF:** 8,000± SF

Unit 1: 4,000± SF (2,000± SF office, 1 GL)

Unit 2:  $4,000 \pm SF$  (500  $\pm SF$  office, 2 GL)

## **COMMENTS:**

Two contiguous 4,000± SF units within this Class A building, developed by Preston Pipelines, features concrete tilt-up construction, insulated warehouse roof, skylights, fire sprinklers, ground-level loading, attractive glass storefronts and 250' of building frontage along I-5. There is one (1) existing fenced/ rocked 2± acre yard available for lease. Up to 20 acres available for yard lease or build to suit. There is also a pad set for an identical 20,000±sf building to the south of the existing building.