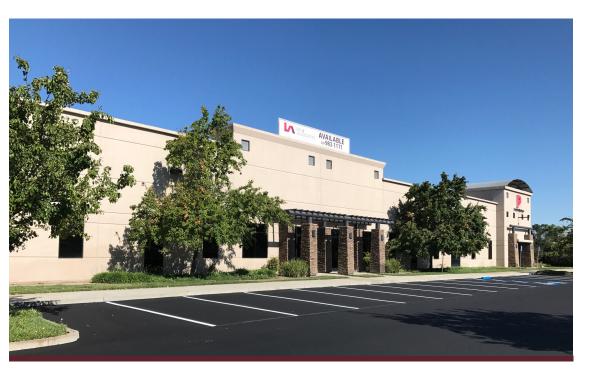

## **COMMENTS:**

Two contiguous 4,000± SF units within this Class A building, developed by Preston Pipelines, features concrete tilt-up construction, insulated warehouse roof, skylights, fire sprinklers, ground-level loading, attractive glass storefronts and 250' of building frontage along I-5. There is one (1) existing fenced/ rocked 2± acre yard available for lease. Up to 20 acres available for yard lease or build to suit. There is also a pad set for an identical 20,000±sf building to the south of the existing building.

This project is ideally located in Lathrop, California just 75 miles east of San Francisco, along I-5, with prominent direct visibility along California's largest Interstate. This location enables businesses to service their clients throughout the Central Valley, Bay Area, State and beyond.