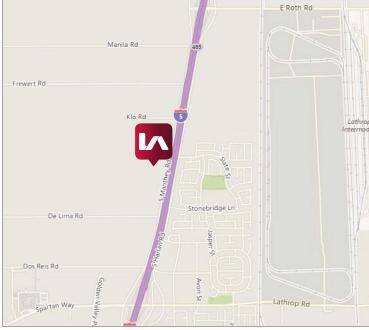

This project is ideally located in Lathrop, California just 75 miles east of San Francisco, along I-5, with prominent direct visibility along California's largest Interstate. This location enables businesses to service their clients throughout the Central Valley, Bay Area, State and beyond.

## SHOP, OFFICE & YARD FOR LEASE PROMINENT I-5 LOCATION

COMMERCIAL REAL ESTATE SERVICES

**ASSOCIATES** 

12833 SOUTH MANTHEY ROAD, LATHROP, CA

- 1. 8,000± SF within existing building (south end)
- 2. 2± acres rocked/fenced
- 3. 20,000± SF pad for new building
- 4. 20± acres for build to suite buildings/yard