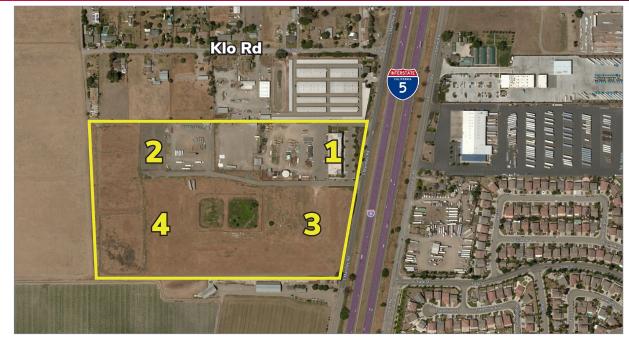

## SHOP, OFFICE & YARD FOR LEASE PROMINENT I-5 LOCATION

COMMERCIAL REAL ESTATE SERVICES

**ASSOCIATES** 

12833 SOUTH MANTHEY ROAD, LATHROP, CA

- 1. 8,000± SF within existing building (south end)
- 2. 2± acres rocked/fenced
- 3. 20,000± SF pad for new building
- 4. 20± acres for build to suite buildings/yard