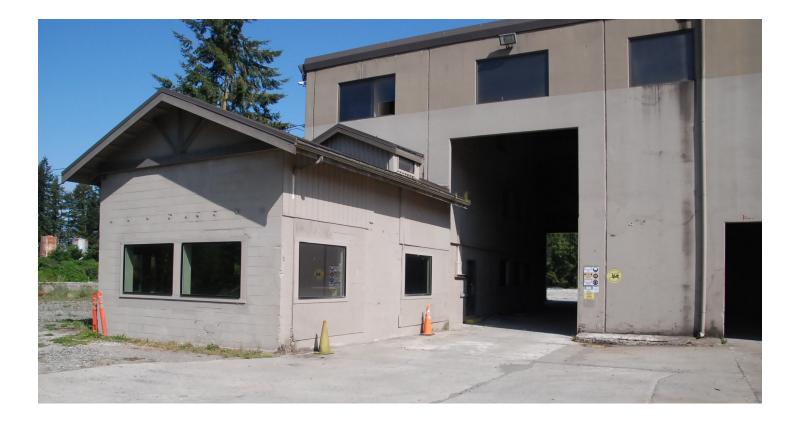

The existing 30,815 sf building is concrete tilt-up with a clear height of approx 30' and will need a complete overhaul. The building was designed with approx. 21,460 sf of industrial, 3,120 sf of office with 2 restrooms, 4,920 sf of shop space, and the balance for mechanical/electrical room use.