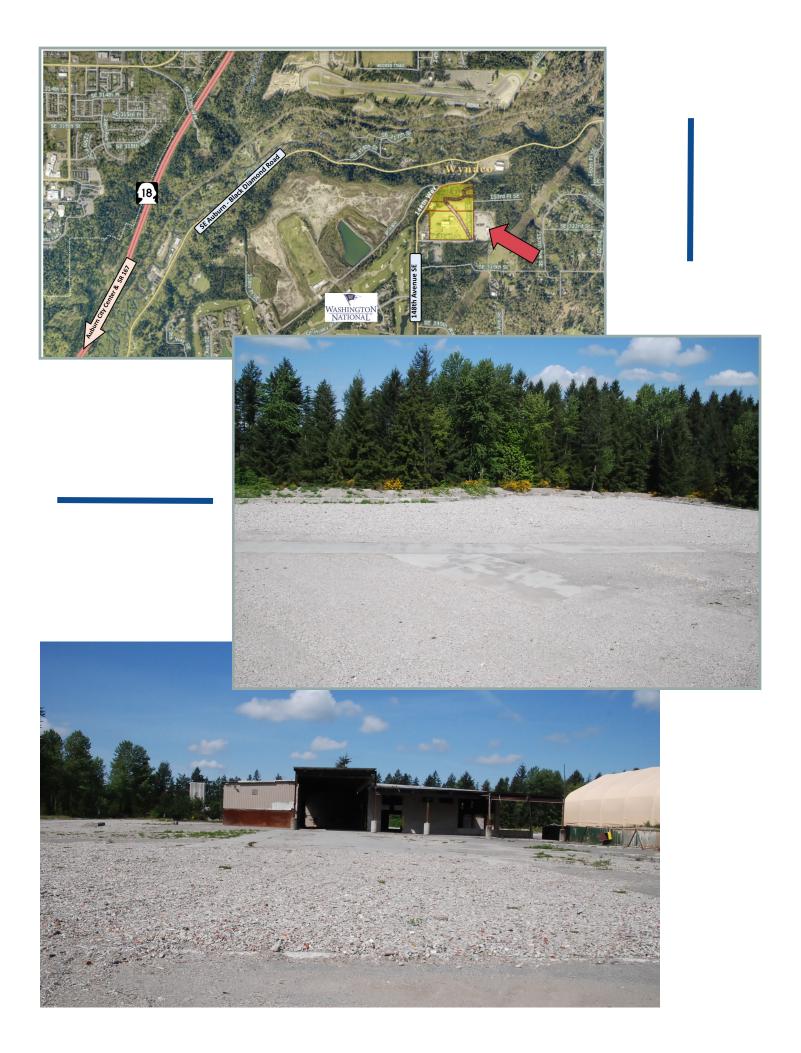

## Former Glacier Recycling Property 32300 148th Avenue SE Auburn, WA

Close proximity to Hwy 18 and SR 167.

16.303 acres Shed roofs 4,600 Sq. Ft.

Main bldg shell 25,760 Sq. Ft. Fabric bldg 5,600 Sq. Ft.

710,180 Sq. Ft. land area