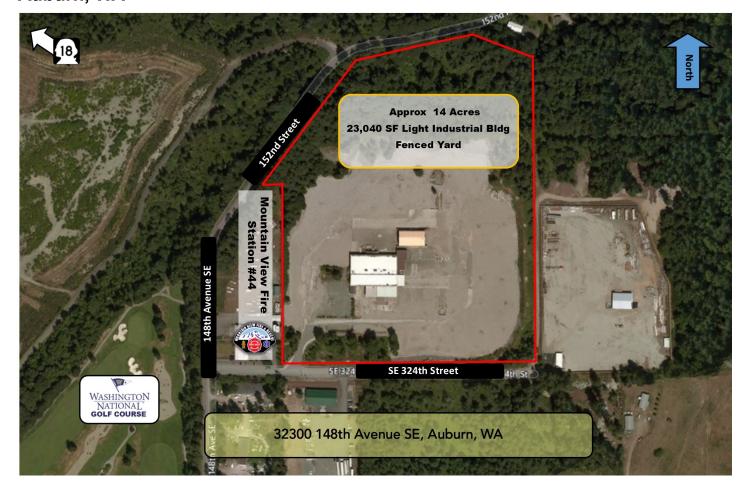

## Former Glacier Recycling Property 32300 148th Avenue SE Auburn, WA

## Linn Larsen, SIOR

Email: linn@linnlarsen.com

SIOR

3906 South 74th Street

Tacoma, WA 98409 253-589-2222

www.linnlarsen.com

Linn Larsen, LLC

Approximately 14 acres

The site is zoned King County Rural Area 5 (RA-5)

Utilities available to the site include water, natural gas, electricity (480/277v 1600 AMP), cable, and telephone. The improved site is served by a septic system.

Close proximity to Hwy 18 and SR 167.

16.303 acres Shed roofs 4,600 Sq. Ft.

Main bldg shell 25,760 Sq. Ft. Fabric bldg 5,600 Sq. Ft.

710,180 Sq. Ft. land area