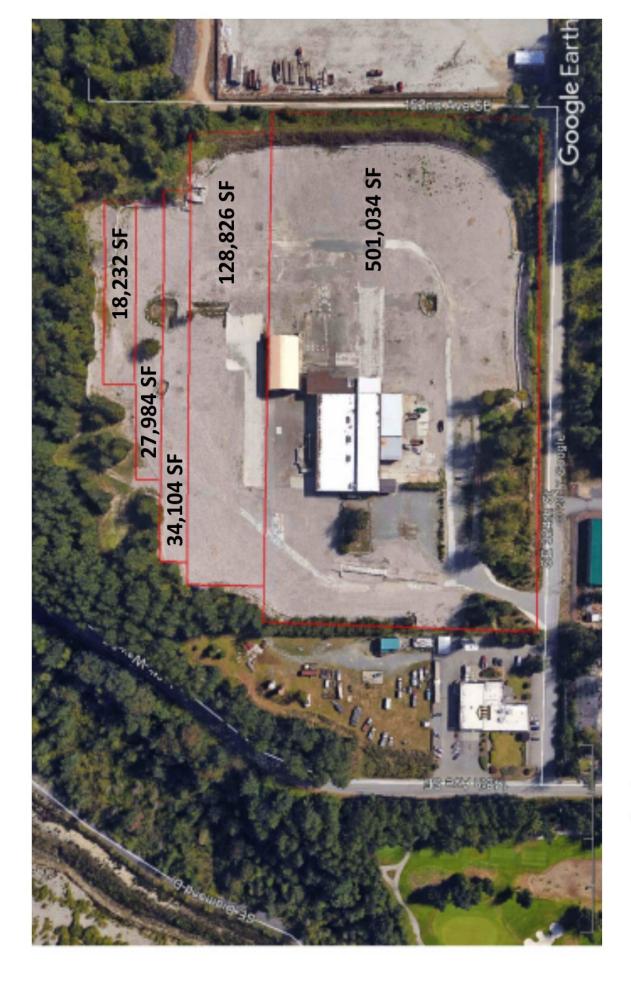

Close proximity to Hwy 18 and SR 167.

16.303 acres Shed roofs 4,600 Sq. Ft.

Main bldg shell 25,760 Sq. Ft. Fabric bldg 5,600 Sq. Ft.

710,180 Sq. Ft. land area