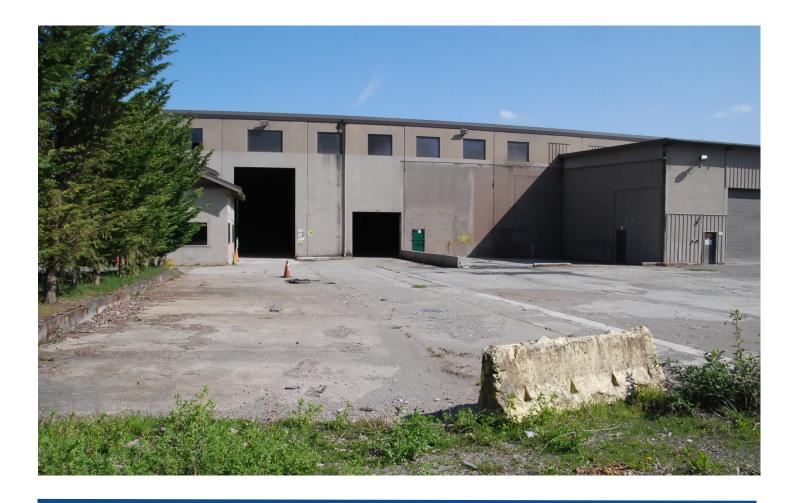

The existing 30,815 sf building is concrete tilt-up with a clear height of approx 30' and will need a complete overhaul. The building was designed with approx. 21,460 sf of industrial, 3,120 sf of office with 2 restrooms, 4,920 sf of shop space, and the balance for mechanical/electrical room use.