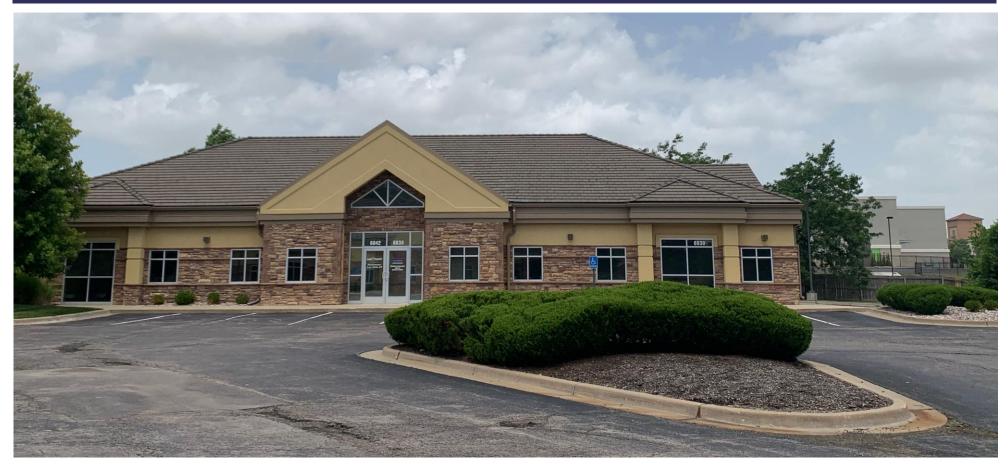

## **OFFICE SPACE AVAILABLE** – 6836 West 121st Court, Overland Park, KS 66209

- o Approximately 1,050 SF available for lease in Corporate Lakes Office Park at 121st & Metcalf
- Very near retail and restaurants in the 119<sup>th</sup> & Metcalf/Blue Valley Parkway area including Costco, Bed Bath & Beyond, Buy Buy Baby, Old Navy, Sonic, Jason's Deli, Schlotzsky's, Five Guys, Chili's, Joy Wok, Porto do Sul