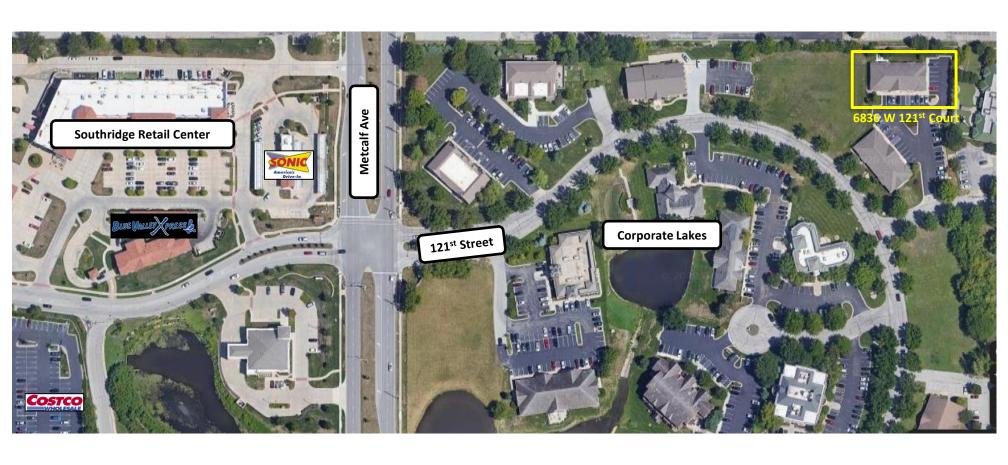

## **OFFICE SPACE AVAILABLE** – 6836 West 121st Court, Overland Park, KS 66209

- o Approximately 1,050 SF available for lease in Corporate Lakes Office Park at 121st & Metcalf
- Very near retail and restaurants in the 119<sup>th</sup> & Metcalf/Blue Valley Parkway area including Costco, Bed Bath & Beyond, Buy Buy Baby, Old Navy, Sonic, Jason's Deli, Schlotzsky's, Five Guys, Chili's, Joy Wok, Porto do Sul