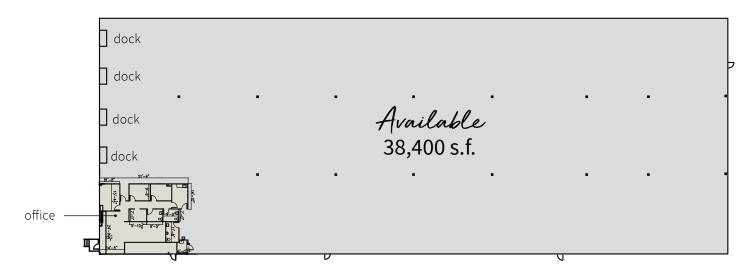

## **Building Availability**

1436 Brookville Way

- 38,400 s.f.
- ±1,500 s.f. office
- (4) docks

Leased and managed by: