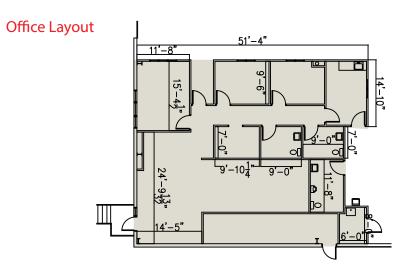

## **Building Availability**

1436 Brookville Way

- 38,400 s.f.
- ±1,500 s.f. office
- (4) docks

Leased and managed by: