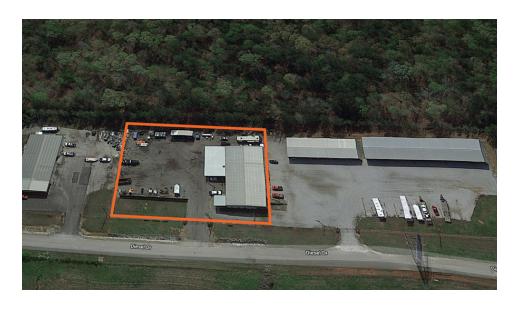

#### **PROPERTY SUMMARY**

Sale Price: Negotiable

**Lease Rate:** Negotiable

**Lot Size:** 1.43 Acres

**Building Size:** 7,600 SF

#### PROPERTY HIGHLIGHTS

- Industrial flex building for sale and lease with great interstate exposure
- Property consists of a 7,000 SF flex building with dock-high and drive-in loading sitting on approximately 1.43 acres of fenced yard
- Building sets up well for most service companies or any use.