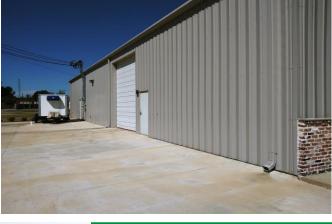

### **Property Overview**

Lot Size: 18,082 S.F.

Building Size: 7,100 + S.F.

One Over-head Steele Door

Visibility: Good

Year Built: 2017

Zoning: D

#### Modern Office Warehouse Available!

Located just off Atlanta Highway, a very busy commercial corridor within close proximity to a variety of established Shoppe's and eateries. The property rests on a 18,000+ S.F. lot. The Office Warehouse consists of one (1) 1,100 S.F. office with a 6,025 S.F. warehouse. For sale or lease. Call today for more information or to schedule your tour!