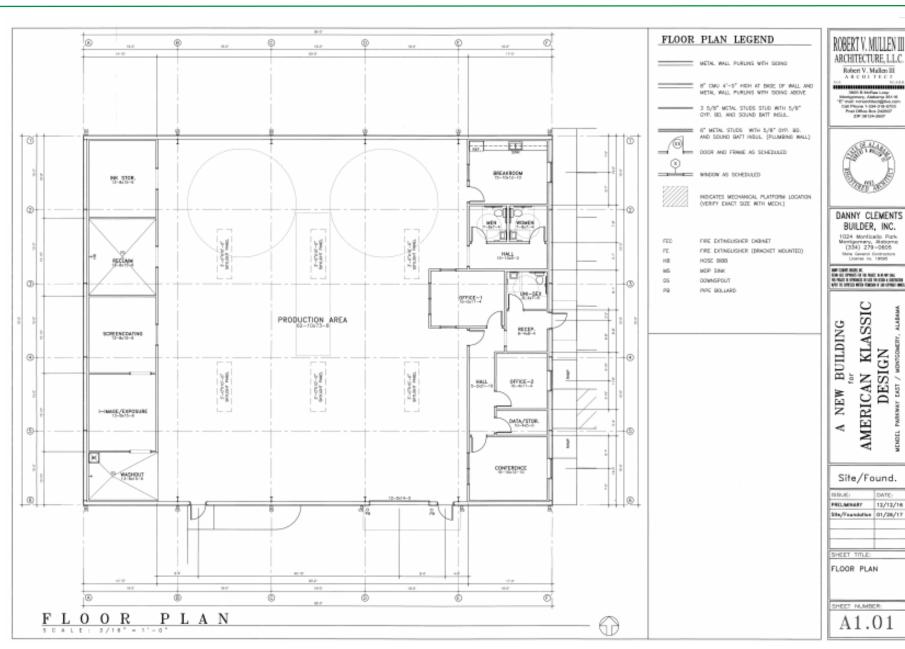

oximity to a variety of established Shoppe's and eateries. The property rests on a 18,000+ S.F. lot. The Office Warehouse consists of one (1) 1,100 S.F. office with a 6,025 S.F. warehouse. For sale or lease. Call today for more information or to schedule your tour!



350 E. Mendel Pkwy. Montgomery, Al 36117

Sale Price: \$375,000



**Paul Hodges** 

Cell: 334.280.2033

Email: paul.hodges@hodgeswarehouse.com

1065 N. Eastern Blvd Montgomery, AL 36117 hodgescommercialrealestate.com

## **Hodges**

## THE RIGHT PLACE. THE RIGHT SPACE.

Call 334.280.2033











**Paul Hodges** 

Cell: 334.280.2033

Email: paul.hodges@hodgeswarehouse.com

1065 N. Eastern Blvd Montgomery, AL 36117 hodgescommercialrealestate.com



### THE RIGHT PLACE. THE RIGHT SPACE.

KLASSIC

AMERICAN

DESIGN

12/12/16



# THE RIGHT PLACE. THE RIGHT SPACE.

Call 334.280.2033





**Paul Hodges** 

Cell: 334.280.2033

Email: paul.hodges@hodgeswarehouse.com

1065 N. Eastern Blvd Montgomery, AL 36117 hodgescommercialrealestate.com