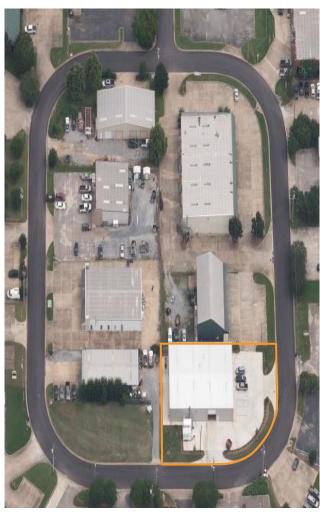

### **Property Overview**

Lot Size: 18,082 S.F.

Building Size: 7,100 + S.F.

One Over-head Steele Door

Visibility: Good

Year Built: 2017

Zoning: D

#### Modern Office Warehouse Available!

Located just off Atlanta Highway, a very busy commercial corridor within close proximity to a variety of established Shoppe's and eateries. The property rests on a 18,000+ S.F. lot. The Office Warehouse consists of one (1) 1,100 S.F. office with a 6,025 S.F. warehouse. For sale or lease. Call today for more information or to schedule your tour!

350 E. Mendel Pkwy. Montgomery, Al 36117

Sale Price: \$375,000

**Paul Hodges** 

Cell: 334.280.2033

Email: paul.hodges@hodgeswarehouse.com

1065 N. Eastern Blvd Montgomery, AL 36117 hodgescommercialrealestate.com