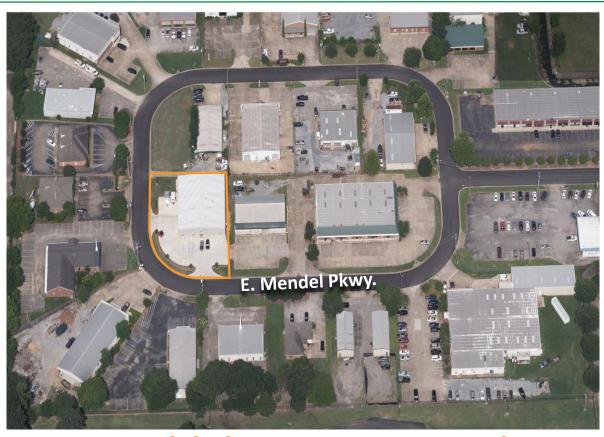

### **Property Overview**

Lot Size: 18,082 S.F.

Building Size: 7,100 + S.F.

One Over-head Steele Door

Visibility: Good

Year Built: 2017

Zoning: D

#### Modern Office Warehouse Available!

Located just off Atlanta Highway, a very busy commercial corridor within close proximity to a variety of established Shoppe's and eateries. The property rests on a 18,000+ S.F. lot. The Office Warehouse consists of one (1) 1,100 S.F. office with a 6,025 S.F. warehouse. For sale or lease. Call today for more information or to schedule your tour!

350 E. Mendel Pkwy. Montgomery, Al 36117

Sale Price: \$375,000

**Paul Hodges** 

Cell: 334.280.2033

Email: paul.hodges@hodgeswarehouse.com

1065 N. Eastern Blvd Montgomery, AL 36117 hodgescommercialrealestate.com