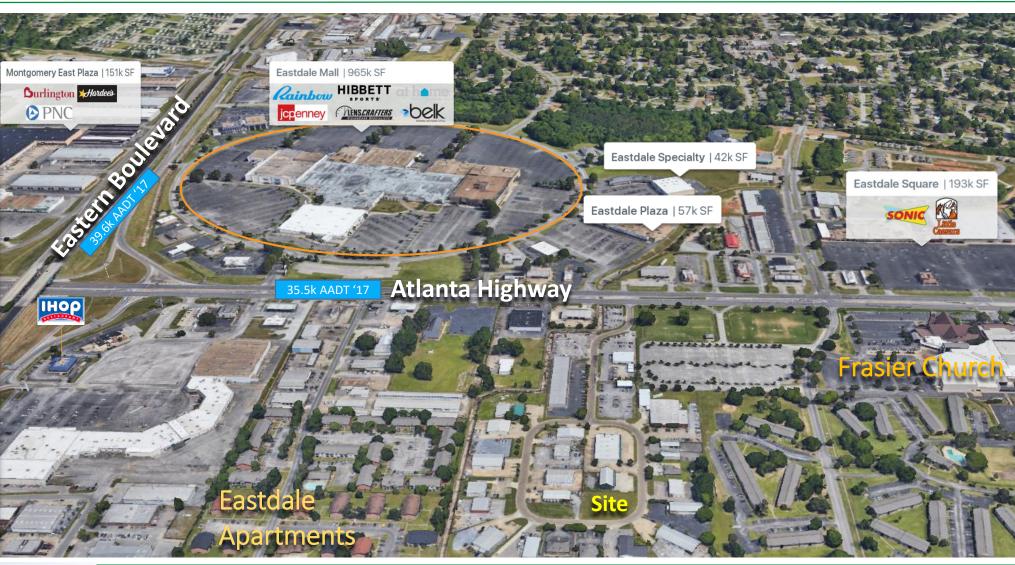

#### Modern Office Warehouse Available!

Located just off Atlanta Highway, a very busy commercial corridor within close proximity to a variety of established Shoppe's and eateries. The property rests on a 18,000+ S.F. lot. The Office Warehouse consists of one (1) 1,100 S.F. office with a 6,025 S.F. warehouse. For sale or lease. Call today for more information or to schedule your tour!

350 E. Mendel Pkwy. Montgomery, Al 36117

Sale Price: \$375,000

**Paul Hodges** 

Cell: 334.280.2033

Email: paul.hodges@hodgeswarehouse.com

1065 N. Eastern Blvd Montgomery, AL 36117 hodgescommercialrealestate.com