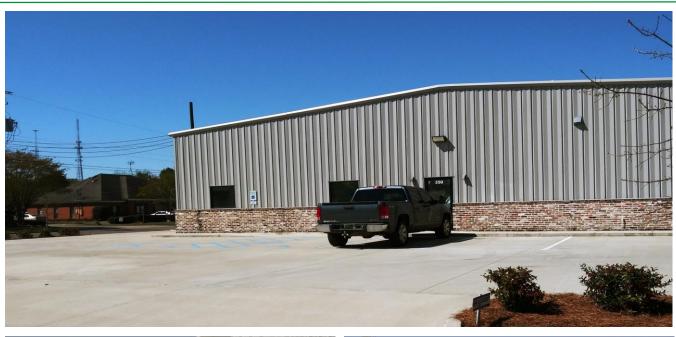

### **Property Overview**

Lot Size: 18,082 S.F.

Building Size: 7,100 + S.F.

One Over-head Steele Door

Visibility: Good

Year Built: 2017

Zoning: D

#### Modern Office Warehouse Available!

Located just off Atlanta Highway, a very busy commercial corridor within close proximity to a variety of established Shoppe's and eateries. The property rests on a 18,000+ S.F. lot. The Office Warehouse consists of one (1) 1,100 S.F. office with a 6,025 S.F. warehouse. For sale or lease. Call today for more information or to schedule your tour!