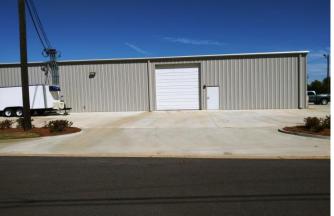

### **Property Overview**

Lot Size: 18,082 S.F.

Building Size: 7,100 + S.F.

One Over-head Steele Door

Visibility: Good

Year Built: 2017

Zoning: D

#### Modern Office Warehouse Available!

Located just off Atlanta Highway, a very busy commercial corridor within close proximity to a variety of established Shoppe's and eateries. The property rests on a 18,000+ S.F. lot. The Office Warehouse consists of one (1) 1,100 S.F. office with a 6,025 S.F. warehouse. For sale or lease. Call today for more information or to schedule your tour!