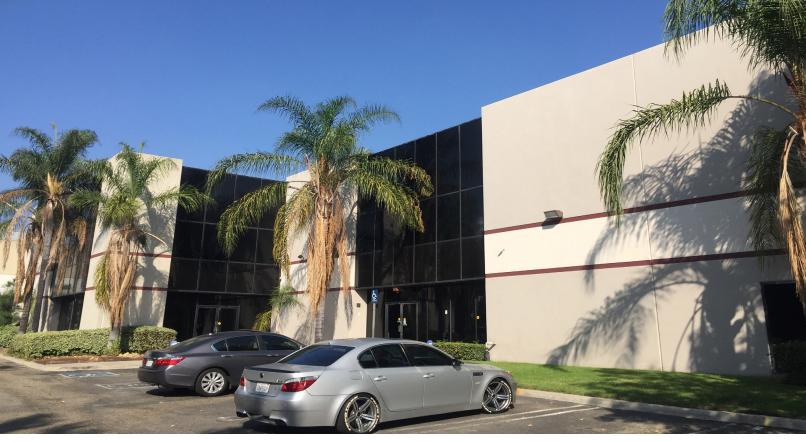

## **FOR LEASE OR SALE** ±25,000 SQUARE FOOT INDUSTRIAL BUILDING

8707 UTICA AVENUE, RANCHO CUCAMONGA, CALIFORNIA

## PROPERTY FEATURES

- ±3,646 SF Two-Story Office Area
- Sewer Discharge: 246 EDUs
- 24' Clearance Height
- 400 Amps, 277/480 Volt Power
- Double-Wide Exterior Truck Well with 1 Pit Leveler
- Four (4) Grade Level Doors 12'x14'
- Fire Sprinklers 0.45/3,000 GPM
- ±62 Parking Spaces
- +  $\pm$ 1,878 SF Freezer and  $\pm$ 2,964 SF Cooler (Available
  - as Storage)