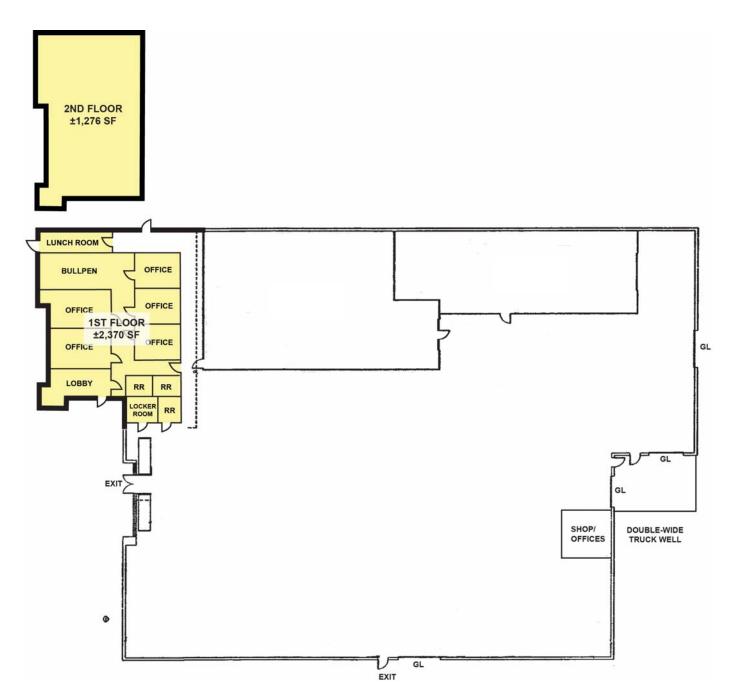

## FOR LEASE OR SALE ±25,000 SQUARE FOOT INDUSTRIAL BUILDING

8707 UTICA AVENUE, RANCHO CUCAMONGA, CALIFORNIA

SITE PLAN

Allinformationfurnishedregardingpropertyforsale, rentalorfinancingis from sources deemed reliable, but now arranty or representation is made to the accuracy thereof and same is submitted to errors, om is sions, change of price, rentalor other conditions prior to sale, lease or financing or with drawal without notice. No liability of any kind is to be imposed on the broker herein.