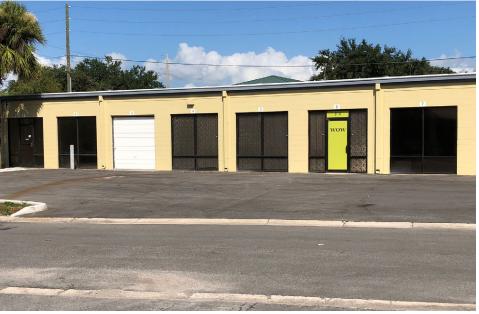

### INDUSTRIAL & OFFICE SPACE FOR LEASE

- Located in Winter Park on Aloma Ave & Forsyth Road.
- Industrial space ranging from 300 SF 8,000 SF
- Roll up, Grade Level Doors
- Office space from 800 RSF up to 1,200 RSF
- Storage units available from 200 RSF.