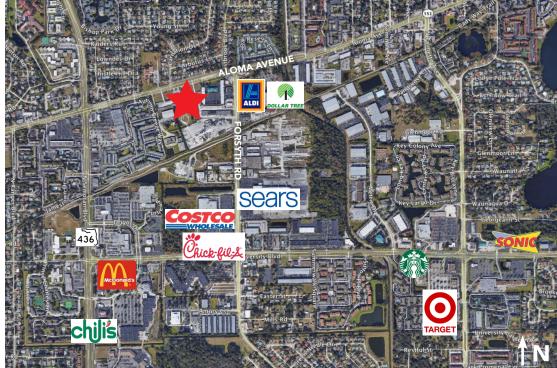

### INDUSTRIAL & OFFICE SPACE FOR LEASE

- Located in Winter Park on Aloma Ave & Forsyth Road.
- Industrial space ranging from 300 SF 8,000 SF
- Roll up, Grade Level Doors
- Office space from 800 RSF up to 1,200 RSF
- Storage units available from 200 RSF.

#### **TRAFFIC COUNTS**

+/-**55,000** vehicles/day on Aloma Avenue +/-**14,000** vehicles/day

+/-**14,000** vehicles/day on Forsyth Avenue