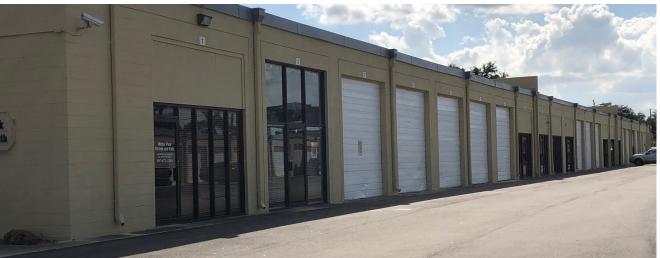

### INDUSTRIAL & OFFICE SPACE FOR LEASE

- Located in Winter Park on Aloma Ave & Forsyth Road.
- Industrial space ranging from 300 SF 8,000 SF
- Roll up, Grade Level Doors
- Office space from 800 RSF up to 1,200 RSF
- Storage units available from 200 RSF.