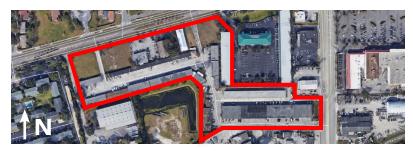

### INDUSTRIAL & OFFICE SPACE FOR LEASE

- Located in Winter Park on Aloma Ave & Forsyth Road.
- Industrial space ranging from 300 SF 8,000 SF
- Roll up, Grade Level Doors
- Office space from 800 RSF up to 1,200 RSF
- Storage units available from 200 RSF.